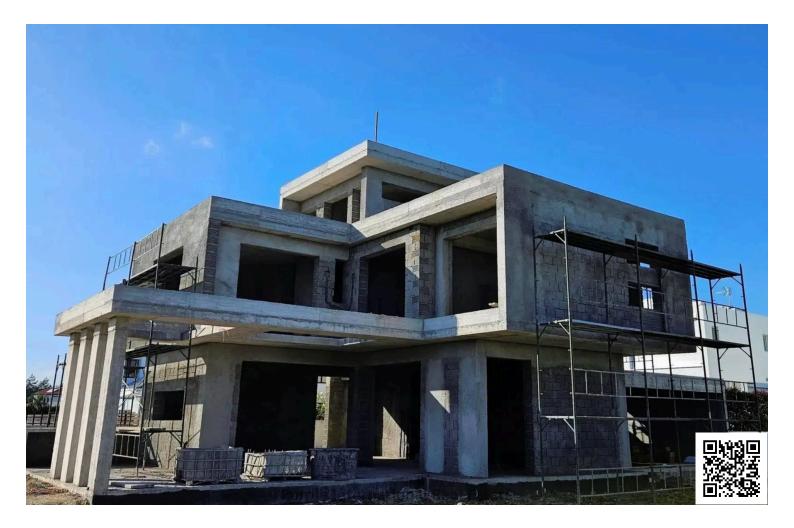

### **Specifications**

| Bedrooms             | Bathrooms               | Covered                  | Covered     |  |
|----------------------|-------------------------|--------------------------|-------------|--|
| Туре                 | Detached Villa          | Furnished                | Unfurnished |  |
| Toilets<br>Plot      | 5<br>694 m <sup>2</sup> | Structure<br>Facade      | Concrete    |  |
| Status               | Under construction      | Energy efficiency rating | a A         |  |
| Year of construction | 2024                    |                          |             |  |

### Description

Exquisite 4-Bedroom Sea View Villa with Roof Garden in Dekeleia Road, Larnaca (1162)

PRICE : EUR 1.350.000 + VAT

Type: Luxury Villa Bedrooms: 4 Bathrooms: 4 (1 Ensuite Bedroom and Guest WC) Living Levels: 3 (Ground Floor, First Floor, and Roof Garden) Kitchen: Open Plan Kitchen and Living Room Distance to Beach: 500m Parking: Covered Parking Outdoor Spaces: Large Veranda, Swimming Pool, Roof Garden with Sink/Barbeque View: Full Sea View Access: Easy Access to High Standard Educational Facilities Nearby: Near Amenities Town Center: 10 Minutes Drive to Larnaca Town Centre and Finikudes Promenade Airport: 15 Minutes Drive to Larnaca International Airport Highway Access: Easy Access to Highway Linking All Major Towns in Cyprus Build Factor: 25% Build Factor, Ensuring Privacy and No Future Apartment Blocks Energy Efficiency: Class A Title Deeds: Guaranteed (No Mortgage on the Property) Rent Potential: High Rental Potential (Approx. €3,500 per Month)