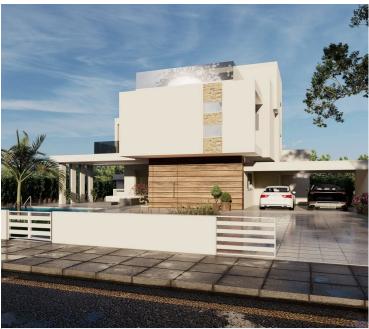

### Description

Exquisite 4-Bedroom Sea View Villa with Roof Garden in Dekeleia Road, Larnaca (1162)

PRICE : EUR 1.350.000 + VAT

Type: Luxury Villa Bedrooms: 4 Bathrooms: 4 (1 Ensuite Bedroom and Guest WC) Living Levels: 3 (Ground Floor, First Floor, and Roof Garden) Kitchen: Open Plan Kitchen and Living Room Distance to Beach: 500m Parking: Covered Parking Outdoor Spaces: Large Veranda, Swimming Pool, Roof Garden with Sink/Barbeque View: Full Sea View Access: Easy Access to High Standard Educational Facilities Nearby: Near Amenities Town Center: 10 Minutes Drive to Larnaca Town Centre and Finikudes Promenade Airport: 15 Minutes Drive to Larnaca International Airport Highway Access: Easy Access to Highway Linking All Major Towns in Cyprus Build Factor: 25% Build Factor, Ensuring Privacy and No Future Apartment Blocks Energy Efficiency: Class A Title Deeds: Guaranteed (No Mortgage on the Property) Rent Potential: High Rental Potential (Approx. €3,500 per Month)