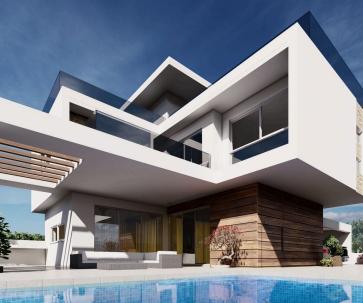

### Description

Exquisite 4-Bedroom Sea View Villa with Roof Garden in Dekeleia Road, Larnaca (1162)

PRICE : EUR 1.350.000 + VAT

Type: Luxury Villa Bedrooms: 4 Bathrooms: 4 (1 Ensuite Bedroom and Guest WC) Living Levels: 3 (Ground Floor, First Floor, and Roof Garden) Kitchen: Open Plan Kitchen and Living Room Distance to Beach: 500m Parking: Covered Parking Outdoor Spaces: Large Veranda, Swimming Pool, Roof Garden with Sink/Barbeque View: Full Sea View Access: Easy Access to High Standard Educational Facilities Nearby: Near Amenities Town Center: 10 Minutes Drive to Larnaca Town Centre and Finikudes Promenade Airport: 15 Minutes Drive to Larnaca International Airport Highway Access: Easy Access to Highway Linking All Major Towns in Cyprus Build Factor: 25% Build Factor, Ensuring Privacy and No Future Apartment Blocks Energy Efficiency: Class A Title Deeds: Guaranteed (No Mortgage on the Property) Rent Potential: High Rental Potential (Approx. €3,500 per Month)

### Facilities

| Aircondition, Provision | Heating, Provision        | Parking, Covered           |
|-------------------------|---------------------------|----------------------------|
| Pool, Private, overflow | Solar water heater        | Storage                    |
|                         |                           |                            |
| Features                |                           |                            |
| Balcony                 | Barbeque                  | Bright                     |
| City view               | Country view              | Double glazing             |
| Easy access to highway  | Easy access to main roads | En suite bathroom          |
| Fitted wardrobes        | Garden, large             | Guest WC                   |
| High ceilings           | Luxury specifications     | Modern design              |
| Near amenities          | Open plan                 | Openings in opposite sides |
| Panoramic view          | Pressurized water system  | Quiet area                 |
| Roof garden             | Sea view                  | Spacious rooms             |
| Thermal insulation      | Veranda                   | Veranda, large             |
| Walk-in closet          | Walking distance to beach |                            |