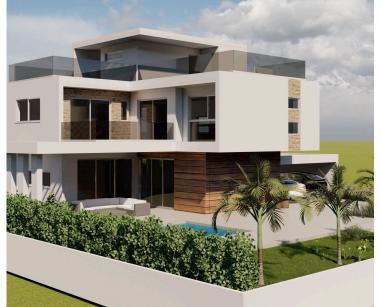

### Description

Exquisite 4-Bedroom Sea View Villa with Roof Garden in Dekeleia Road, Larnaca (1162)

PRICE : EUR 1.350.000 + VAT

Type: Luxury Villa Bedrooms: 4 Bathrooms: 4 (1 Ensuite Bedroom and Guest WC) Living Levels: 3 (Ground Floor, First Floor, and Roof Garden) Kitchen: Open Plan Kitchen and Living Room Distance to Beach: 500m Parking: Covered Parking Outdoor Spaces: Large Veranda, Swimming Pool, Roof Garden with Sink/Barbeque View: Full Sea View Access: Easy Access to High Standard Educational Facilities Nearby: Near Amenities Town Center: 10 Minutes Drive to Larnaca Town Centre and Finikudes Promenade Airport: 15 Minutes Drive to Larnaca International Airport Highway Access: Easy Access to Highway Linking All Major Towns in Cyprus Build Factor: 25% Build Factor, Ensuring Privacy and No Future Apartment Blocks Energy Efficiency: Class A Title Deeds: Guaranteed (No Mortgage on the Property) Rent Potential: High Rental Potential (Approx. €3,500 per Month)