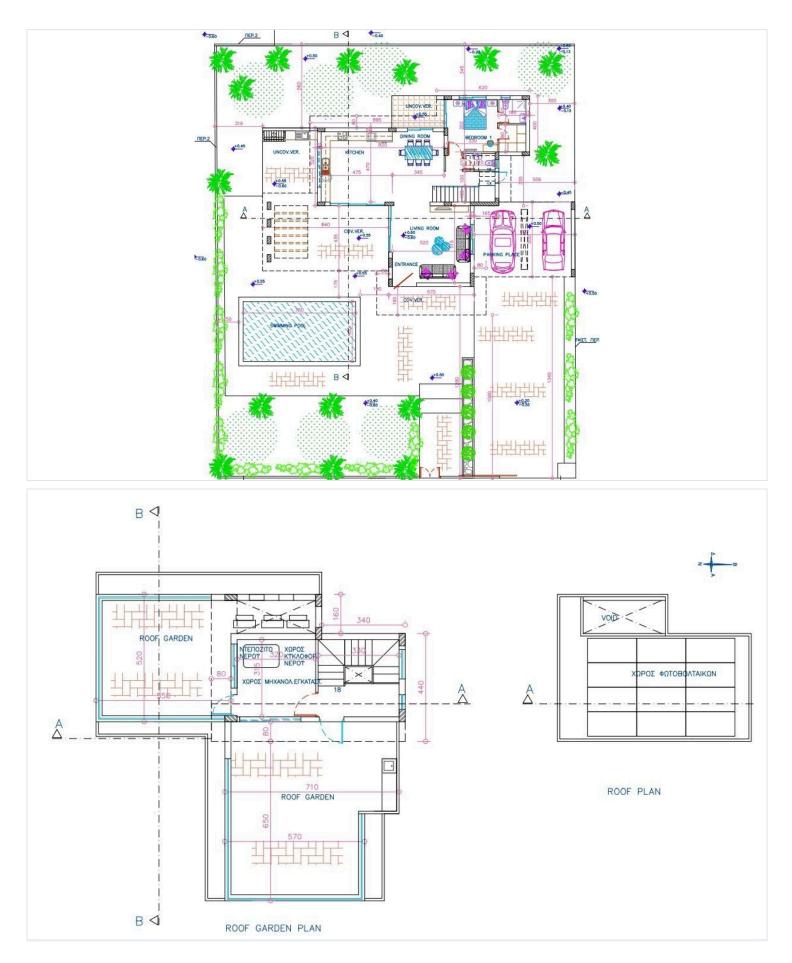

## **Floor plans**

### Description

Exquisite 4-Bedroom Sea View Villa with Roof Garden in Dekeleia Road, Larnaca (1162)

PRICE : EUR 1.350.000 + VAT

Type: Luxury Villa Bedrooms: 4 Bathrooms: 4 (1 Ensuite Bedroom and Guest WC) Living Levels: 3 (Ground Floor, First Floor, and Roof Garden) Kitchen: Open Plan Kitchen and Living Room Distance to Beach: 500m Parking: Covered Parking Outdoor Spaces: Large Veranda, Swimming Pool, Roof Garden with Sink/Barbeque View: Full Sea View Access: Easy Access to High Standard Educational Facilities Nearby: Near Amenities Town Center: 10 Minutes Drive to Larnaca Town Centre and Finikudes Promenade Airport: 15 Minutes Drive to Larnaca International Airport Highway Access: Easy Access to Highway Linking All Major Towns in Cyprus Build Factor: 25% Build Factor, Ensuring Privacy and No Future Apartment Blocks Energy Efficiency: Class A Title Deeds: Guaranteed (No Mortgage on the Property) Rent Potential: High Rental Potential (Approx. €3,500 per Month)