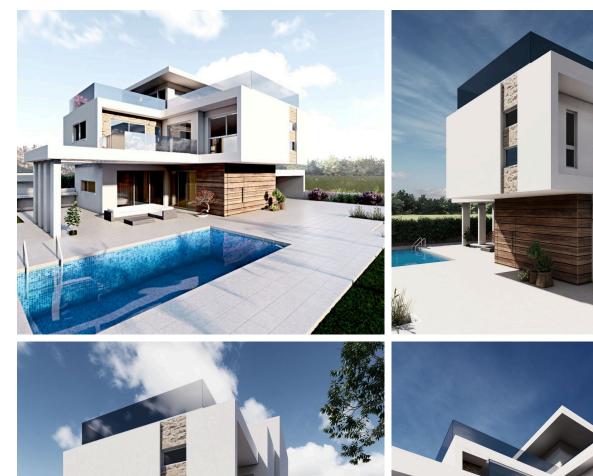

### Description

Exquisite 4-Bedroom Sea View Villa with Roof Garden in Dekeleia Road, Larnaca (1162)

PRICE : EUR 1.350.000 + VAT

Type: Luxury Villa Bedrooms: 4 Bathrooms: 4 (1 Ensuite Bedroom and Guest WC) Living Levels: 3 (Ground Floor, First Floor, and Roof Garden) Kitchen: Open Plan Kitchen and Living Room Distance to Beach: 500m Parking: Covered Parking Outdoor Spaces: Large Veranda, Swimming Pool, Roof Garden with Sink/Barbeque View: Full Sea View Access: Easy Access to High Standard Educational Facilities Nearby: Near Amenities Town Center: 10 Minutes Drive to Larnaca Town Centre and Finikudes Promenade Airport: 15 Minutes Drive to Larnaca International Airport Highway Access: Easy Access to Highway Linking All Major Towns in Cyprus Build Factor: 25% Build Factor, Ensuring Privacy and No Future Apartment Blocks Energy Efficiency: Class A Title Deeds: Guaranteed (No Mortgage on the Property) Rent Potential: High Rental Potential (Approx. €3,500 per Month)

### Facilities

| Aircondition, Provision | Heating, Provision        | Parking, Covered           |
|-------------------------|---------------------------|----------------------------|
| Pool, Private, overflow | Solar water heater        | Storage                    |
|                         |                           |                            |
| Features                |                           |                            |
| Balcony                 | Barbeque                  | Bright                     |
| City view               | Country view              | Double glazing             |
| Easy access to highway  | Easy access to main roads | En suite bathroom          |
| Fitted wardrobes        | Garden, large             | Guest WC                   |
| High ceilings           | Luxury specifications     | Modern design              |
| Near amenities          | Open plan                 | Openings in opposite sides |
| Panoramic view          | Pressurized water system  | Quiet area                 |
| Roof garden             | Sea view                  | Spacious rooms             |
| Thermal insulation      | Veranda                   | Veranda, large             |
| Walk-in closet          | Walking distance to beach |                            |