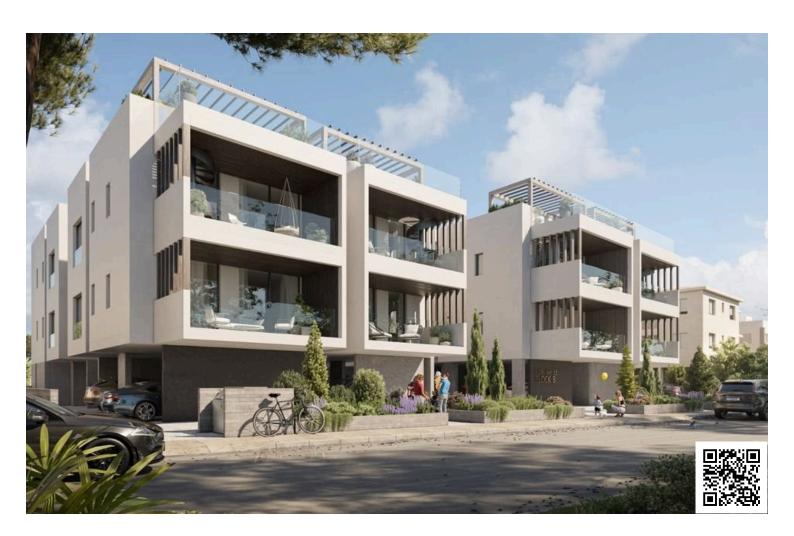

# Modern Unfurnished Apartment with 76m2 in Livadia (11613)

Livadia, Larnaca

€195,000 +VAT

### **Description**

Modern Unfurnished Apartment with 76m2 in Livadia (11613)

For sale: a modern apartment currently under construction, offering 76 m<sup>2</sup> of internal space. This spacious unit features 2 bedrooms and 2 bathrooms, making it ideal for families or couples seeking extra room. Located on the first floor of a two-story building with an elevator, this apartment provides convenient access and comfort.

Situated in the charming area of Livadia, you will enjoy a peaceful yet vibrant lifestyle. Known for its beautiful coastline and proximity to local amenities, Livadia offers a variety of shops, restaurants, and recreational activities. You will also benefit from easy access to the highway, making commuting and exploring the surrounding areas convenient.