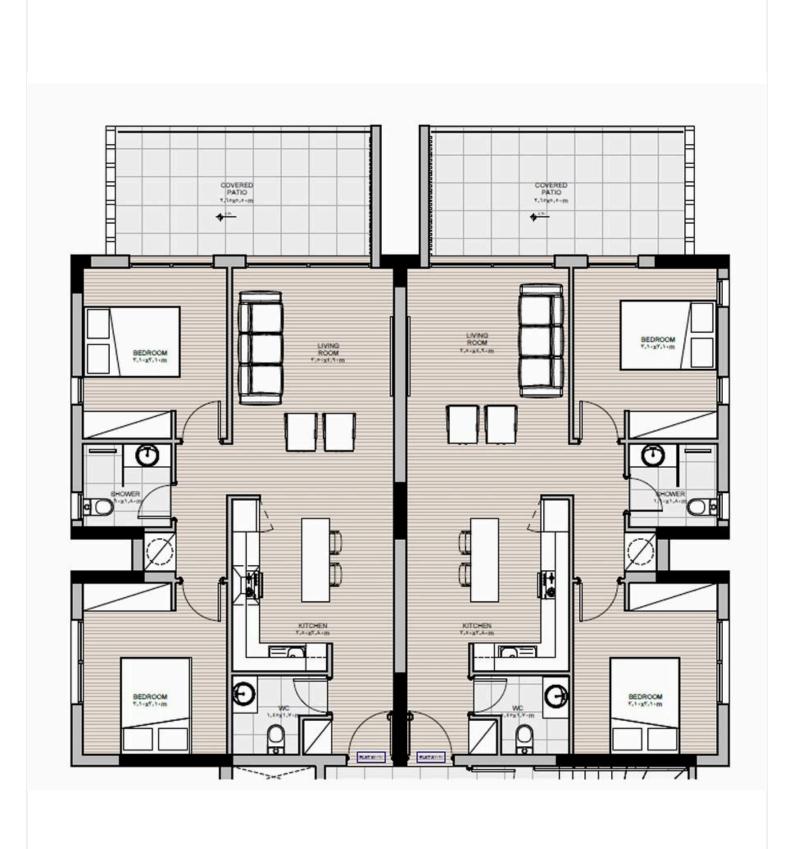

## Floor plans

### **Description**

Modern Unfurnished Apartment with 76m2 in Livadia (11613)

For sale: a modern apartment currently under construction, offering 76 m<sup>2</sup> of internal space. This spacious unit features 2 bedrooms and 2 bathrooms, making it ideal for families or couples seeking extra room. Located on the first floor of a two-story building with an elevator, this apartment provides convenient access and comfort.