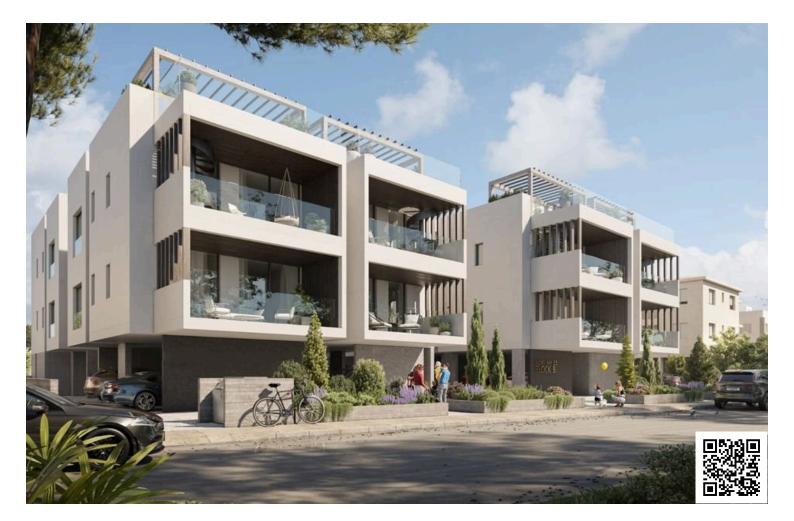

### Description

Modern Unfurnished Apartment with 76m2 in Livadia (11612)

For sale: a modern apartment currently under construction, offering 76 m<sup>2</sup> of internal space. This spacious unit features 2 bedrooms and 2 bathrooms, making it ideal for families or couples seeking extra room. Located on the first floor of a two-story building with an elevator, this apartment provides convenient access and comfort.

Situated in the charming area of Livadia, you will enjoy a peaceful yet vibrant lifestyle. Known for its beautiful coastline and proximity to local amenities, Livadia offers a variety of shops, restaurants, and recreational activities. You will also benefit from easy access to the highway, making commuting and exploring the surrounding areas convenient.