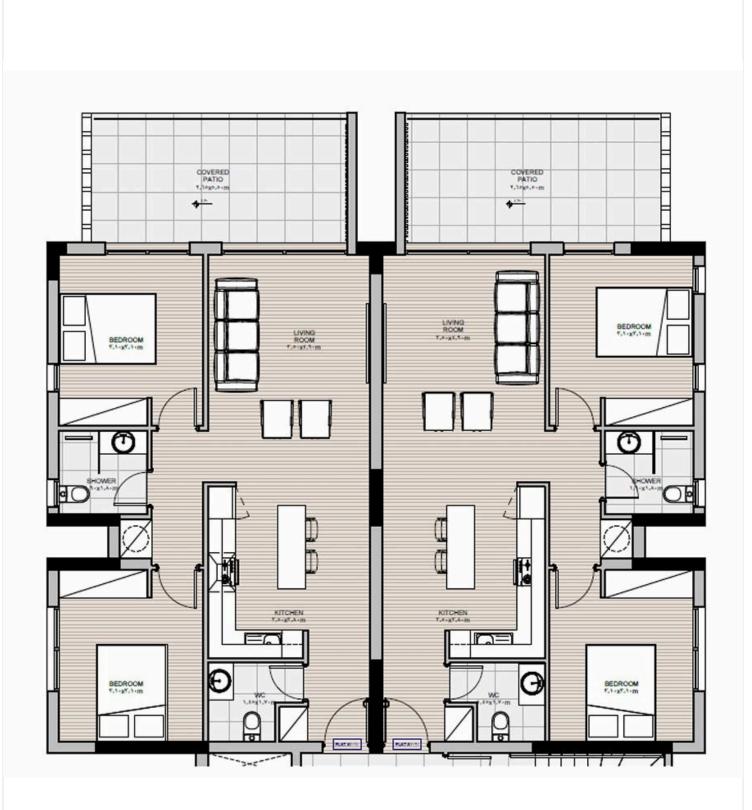

t provides convenient access and comfort.

Situated in the charming area of Livadia, you will enjoy a peaceful yet vibrant lifestyle. Known for its beautiful coastline and proximity to local amenities, Livadia offers a variety of shops, restaurants, and recreational activities. You will also benefit from easy access to the highway, making commuting and exploring the surrounding areas convenient.

The apartment will be built to the highest standards, with energy efficiency rating A+. It will be unfurnished, allowing you the freedom to design the space according to your tastes. This is an excellent opportunity to own a brand-new home in a desirable location.

Contact Lextrus Real Estate to learn more about this exciting opportunity and secure your future in Livadia.





## **Floor plans**







# Additional information

### **Facilities**

| Aircondition, Provision   | Elevator                  | Parking, Covered   |
|---------------------------|---------------------------|--------------------|
| Solar photovoltaic panels | Storage                   |                    |
| Features                  |                           |                    |
| Alarm system              | Bath                      | Double glazing     |
| Easy access to highway    | Easy access to main roads | Kitchen appliances |
| Pressurized water system  | Quiet area                |                    |
|                           |                           |                    |

#### Distances



#### **Contact us**

George Sergiou (+357) 94055813 info@lextrusrealestate.com