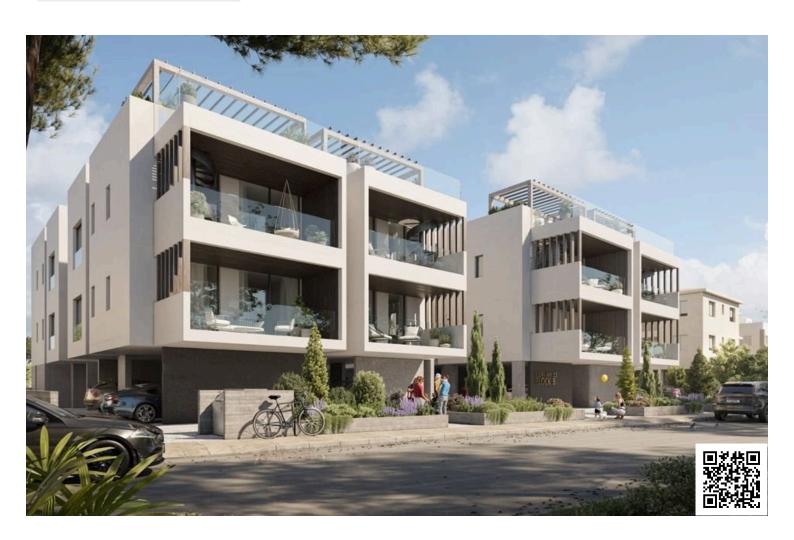

#### **Description**

Modern Unfurnished Apartment with 76m2 in Livadia (11611)

For sale: a modern apartment currently under construction, offering 76 m<sup>2</sup> of internal space. This spacious unit features 2 bedrooms and 2 bathrooms, making it ideal for families or couples seeking extra room. Located on the first floor of a two-story building with an elevator, this apartment provides convenient access and comfort.

Situated in the charming area of Livadia, you will enjoy a peaceful yet vibrant lifestyle. Known for its beautiful coastline and proximity to local amenities, Livadia offers a variety of shops, restaurants, and recreational activities. You will also benefit from easy access to the highway, making commuting and exploring the surrounding areas convenient.