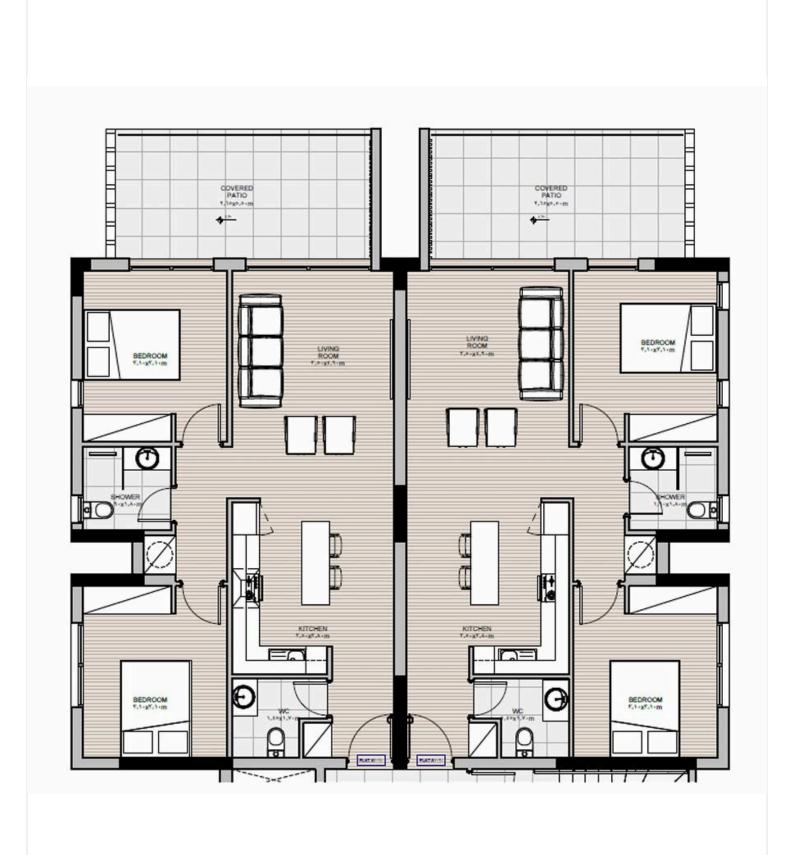

## Floor plans

#### **Specifications**

Bedrooms Bathrooms Covered

T 2 T 6 m<sup>2</sup>

Type Apartment
Status Under construction
Year of construction 2025
Furnished Unfurnished

Structure Concrete
Facade Concrete
Energy efficiency rating A+