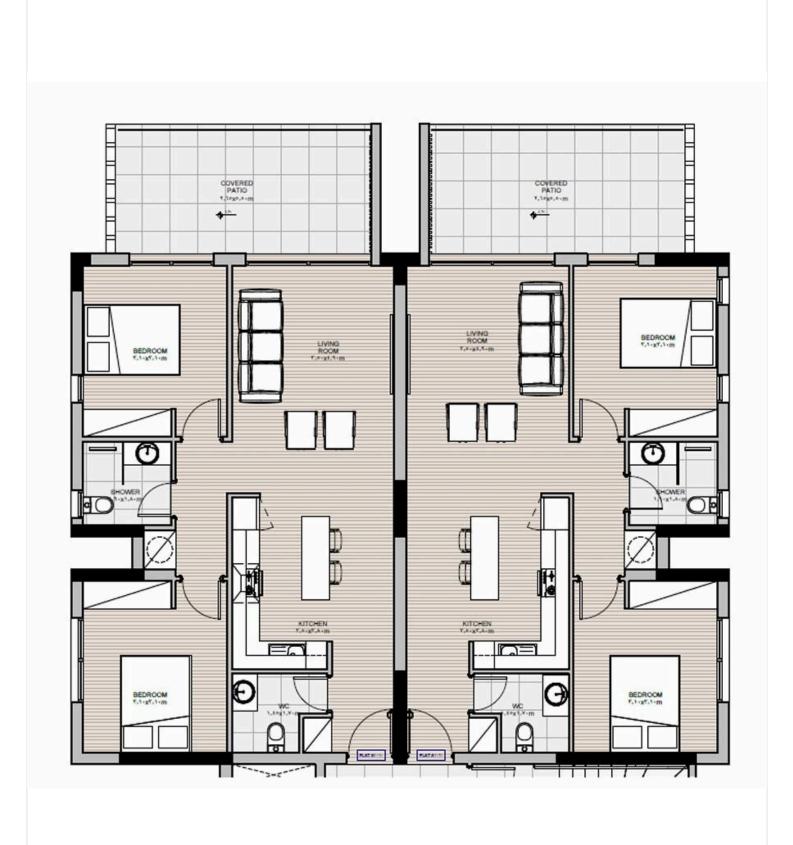

## Floor plans

### **Description**

Modern Unfurnished Apartment with 76m2 in Livadia (11605)

For sale: a modern apartment currently under construction, offering 76 m<sup>2</sup> of internal space. This spacious unit features 2 bedrooms and 2 bathrooms, making it ideal for families or couples seeking extra room. Located on the first floor of a two-story building with an elevator, this apartment provides convenient access and comfort.