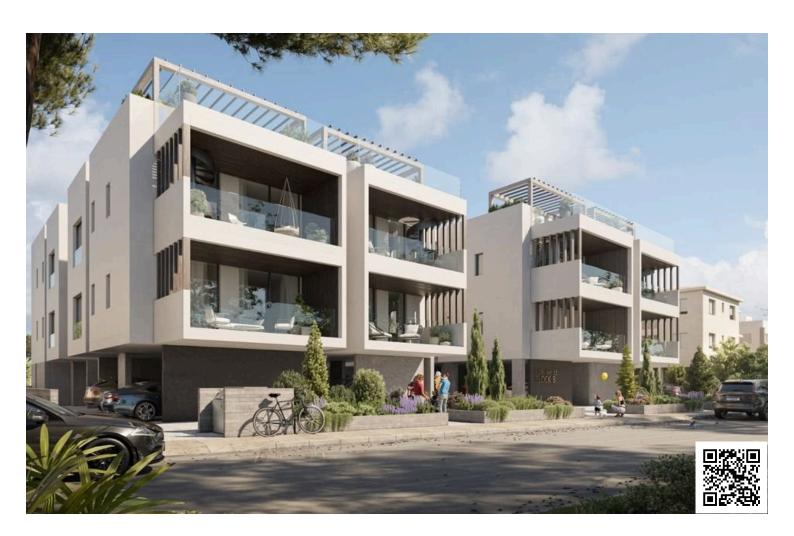

# Modern Unfurnished Apartment with 76m2 in Livadia (11605)

Livadia, Larnaca

€195,000 +VAT

### **Description**

Modern Unfurnished Apartment with 76m2 in Livadia (11605)

For sale: a modern apartment currently under construction, offering 76 m<sup>2</sup> of internal space. This spacious unit features 2 bedrooms and 2 bathrooms, making it ideal for families or couples seeking extra room. Located on the first floor of a two-story building with an elevator, this apartment provides convenient access and comfort.

Situated in the charming area of Livadia, you will enjoy a peaceful yet vibrant lifestyle. Known for its beautiful coastline and proximity to local amenities, Livadia offers a variety of shops, restaurants, and recreational activities. You will also benefit from easy access to the highway, making commuting and exploring the surrounding areas convenient.