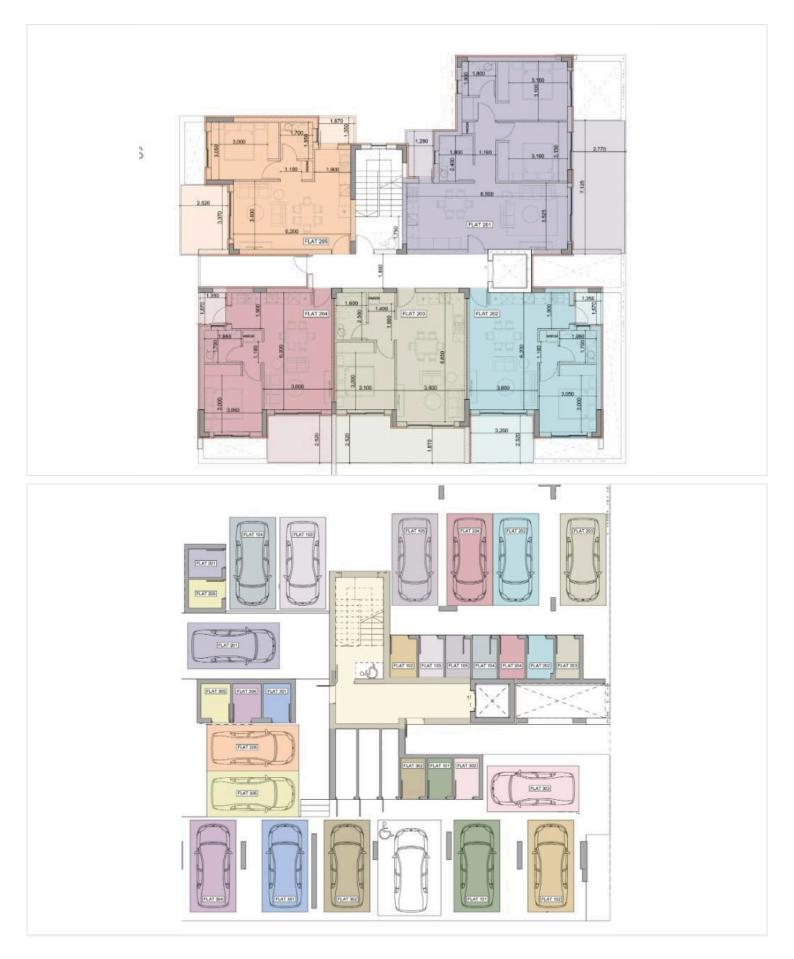

# **Floor plans**

### Description

Modern Apartment for Sale in Ypsonas with Elevator (11598)

For sale is a stunning off-plan apartment in the vibrant area of Ypsonas. This modern one-bedroom, one-bathroom residence offers a well-designed internal space of 50 m<sup>2</sup>, perfect for comfortable living. Situated on the first floor of a three-story building, the apartment is accessible by a convenient elevator and includes a basement for added storage.