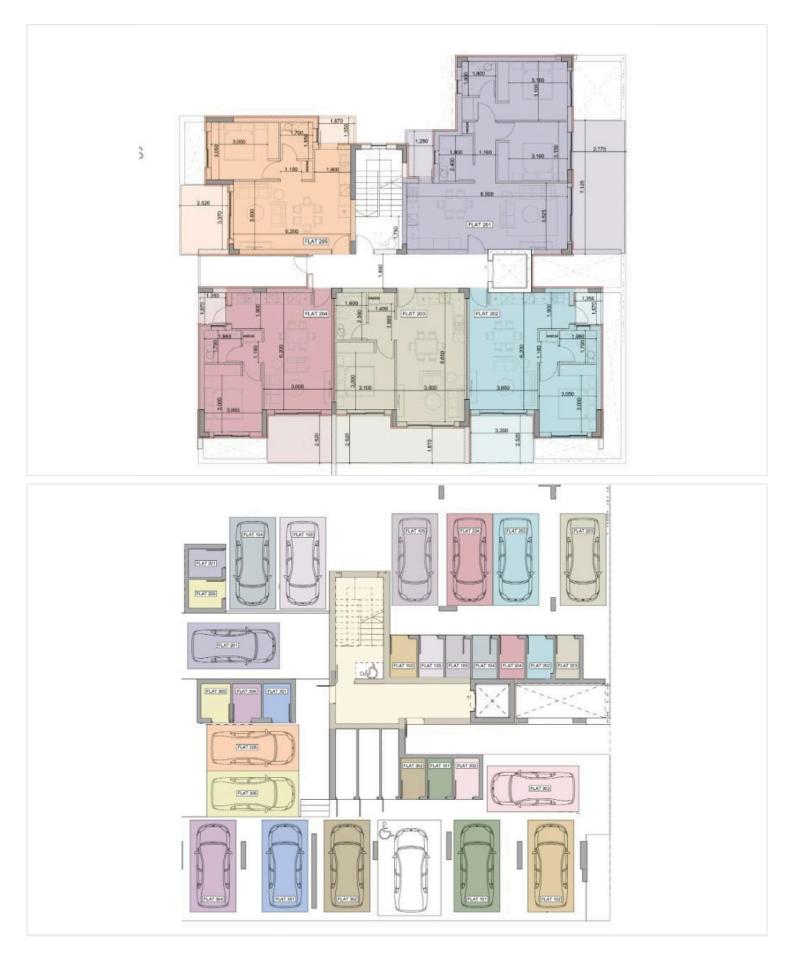

## **Floor plans**

### Description

Modern Apartment for Sale in Ypsonas with Elevator (11597)

For sale is a stunning off-plan apartment in the vibrant area of Ypsonas. This modern one-bedroom, one-bathroom residence offers a well-designed internal space of 50 m<sup>2</sup>, perfect for comfortable living. Situated on the first floor of a three-story building, the apartment is accessible by a convenient elevator and includes a basement for added storage.