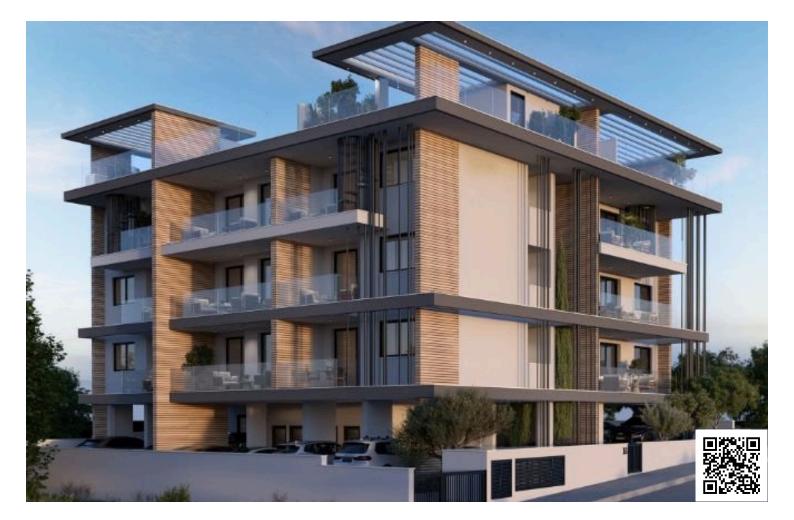

# Modern Apartment for Sale in Ypsonas with Elevator (11597)

Ypsonas, Limassol

€180,000 +vat

### Description

Modern Apartment for Sale in Ypsonas with Elevator (11597)

For sale is a stunning off-plan apartment in the vibrant area of Ypsonas. This modern one-bedroom, one-bathroom residence offers a well-designed internal space of 50 m<sup>2</sup>, perfect for comfortable living. Situated on the first floor of a three-story building, the apartment is accessible by a convenient elevator and includes a basement for added storage.

Built with an emphasis on energy efficiency, this property boasts an impressive energy efficiency rating of A, ensuring low utility costs and a smaller carbon footprint. The apartment is part of a secure gated complex, offering peace of mind to its residents.