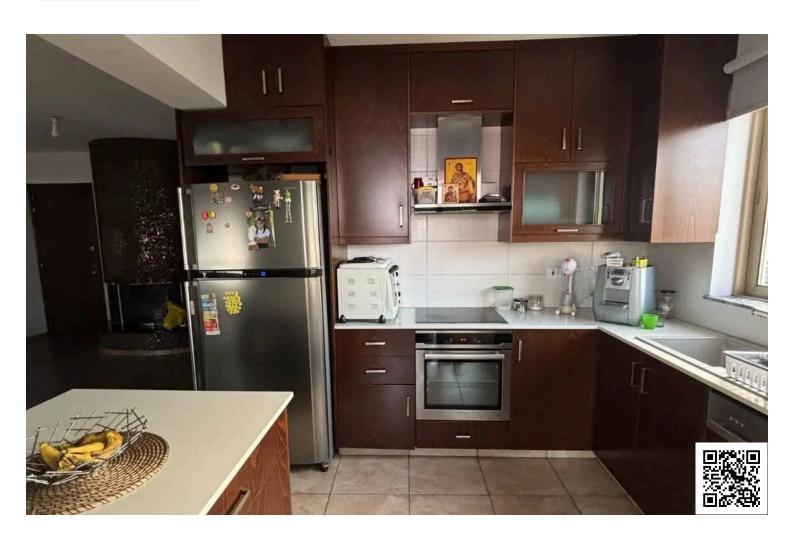

#### **Description**

Spacious 3-Bedroom Apartment for Sale in Prime Larnaca Location – €200,000 (11594)

Located in one of Larnaca's most sought-after residential areas, this well-maintained three-bedroom apartment offers the perfect combination of comfort, convenience, and urban accessibility. Situated opposite Salamina Stadium, and within walking distance to Alpha Mega Central, St. Raphael Private Hospital, schools, and essential amenities, this home is ideal for families or as a valuable investment opportunity.

? Location: Larnaca - Salamina Stadium area

? Floor: 2nd of a 9-storey building? Covered Internal Area: 100 m²

? Covered Veranda: 25 m<sup>2</sup>

? Year Built: 2011

? Clean Title Deed Available

**Property Features:** 

?? 3 Bedrooms

? 2 Bathrooms (family bathroom + en-suite)

?? Spacious Living Room & Kitchen

?? 3 Air Conditioning Units

En suite shower

Kitchen appliances

Near bus route

Veranda

Bright

Easy access to highway

**Guest WC** 

Kitchen island

Quiet area

Veranda, large

Ceramic tiles

Easy access to main roads

Investment opportunity

Near amenities

Tile flooring

**Distances** 