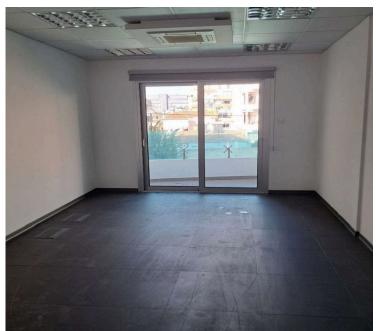

## **Description**

? Prime Office Building for Rent in the Heart of Limassol ? \*(11584)

Looking to expand your business in the city center? This exclusive commercial office building is the perfect solution for companies seeking a premium location with state-of-the-art facilities!

? Location: City Center, Limassol

? Parking: 26 Covered Spaces & Additional Storage

**Building Details:** 

Total Area: 3,099 sqm (5 Floors)

• Office Space: 1,967 sqm

• Ground Floor Area: 1,132 sqm

- Options to Rent: From 1 Floor (396 sqm) to the Entire Building
- · Walking distance to all main amenities and options for additional rented parking nearby.