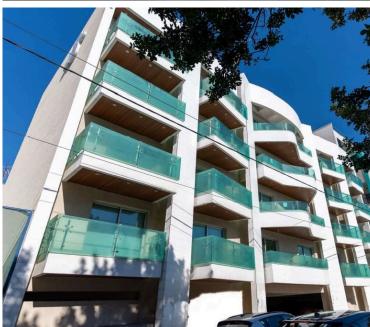

# ? Prime Office Building for Rent in the Heart of Limassol ? \*(11584)

• Lemesos, Limassol

€65,000 /month

## **Description**

? Prime Office Building for Rent in the Heart of Limassol ? \*(11584)

Looking to expand your business in the city center? This exclusive commercial office building is the perfect solution for companies seeking a premium location with state-of-the-art facilities!

? Location: City Center, Limassol

? Parking: 26 Covered Spaces & Additional Storage

**Building Details:** 

Total Area: 3,099 sqm (5 Floors)

• Office Space: 1,967 sqm

• Ground Floor Area: 1,132 sqm

- Options to Rent: From 1 Floor (396 sqm) to the Entire Building
- · Walking distance to all main amenities and options for additional rented parking nearby.