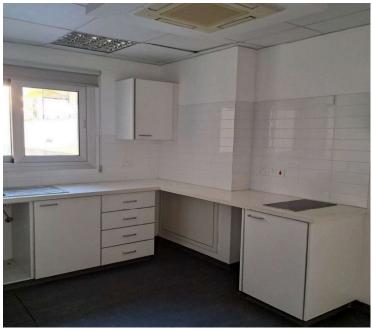

## **Description**

? Prime Office Building for Rent in the Heart of Limassol ? \*(11584)

Looking to expand your business in the city center? This exclusive commercial office building is the perfect solution for companies seeking a premium location with state-of-the-art facilities!

? Location: City Center, Limassol

? Parking: 26 Covered Spaces & Additional Storage

**Building Details:** 

Total Area: 3,099 sqm (5 Floors)

• Office Space: 1,967 sqm

• Ground Floor Area: 1,132 sqm

- Options to Rent: From 1 Floor (396 sqm) to the Entire Building
- · Walking distance to all main amenities and options for additional rented parking nearby.