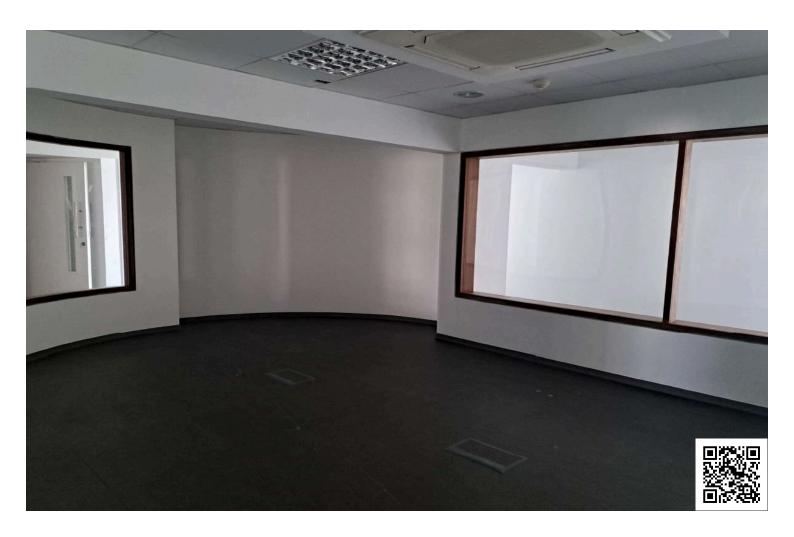

## **Description**

? Prime Office Building for Rent in the Heart of Limassol ? \*(11584)

Looking to expand your business in the city center? This exclusive commercial office building is the perfect solution for companies seeking a premium location with state-of-the-art facilities!

? Location: City Center, Limassol

? Parking: 26 Covered Spaces & Additional Storage

**Building Details:** 

Total Area: 3,099 sqm (5 Floors)

• Office Space: 1,967 sqm

• Ground Floor Area: 1,132 sqm

- Options to Rent: From 1 Floor (396 sqm) to the Entire Building
- · Walking distance to all main amenities and options for additional rented parking nearby.