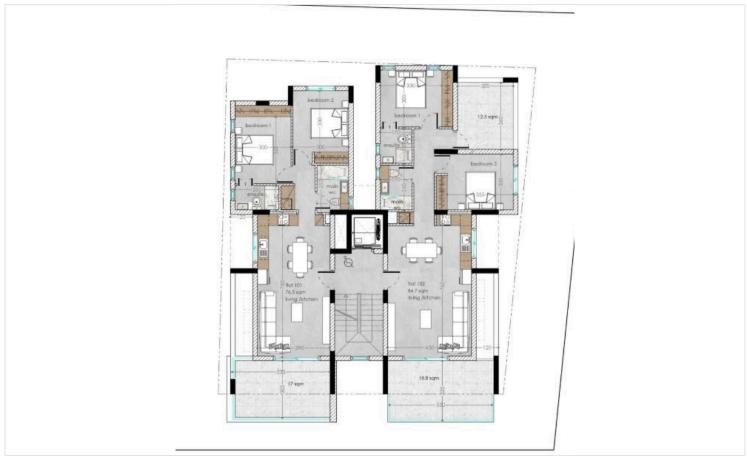

## Floor plans

### **Specifications**

| <b>=</b> 2 | <b>№</b> 2 | [] 76 m <sup>2</sup> |
|------------|------------|----------------------|
| Bedrooms   | Bathrooms  | Covered              |

| Туре                 | Apartment          | Furnished | Unfurnished |
|----------------------|--------------------|-----------|-------------|
| Status               | Under construction | Structure | Concrete    |
| Year of construction | 2025               | Facade    | Concrete    |
|                      |                    |           |             |