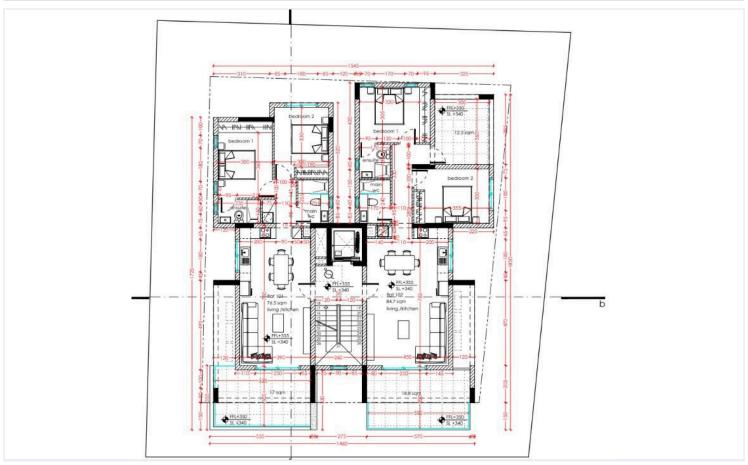

## Floor plans

### **Specifications**

| <b>=</b> 2 | <b>№</b> 2 | [] 76 m <sup>2</sup> |
|------------|------------|----------------------|
| Bedrooms   | Bathrooms  | Covered              |

| Туре                 | Apartment          | Furnished | Unfurnished |
|----------------------|--------------------|-----------|-------------|
| Status               | Under construction | Structure | Concrete    |
| Year of construction | 2025               | Facade    | Concrete    |
|                      |                    |           |             |