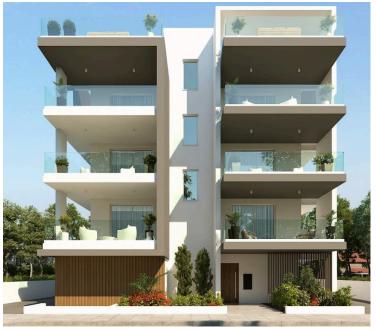

### **Description**

Modern Unfurnished Apartment with 2 Bedrooms in Aradippou (11578)

For sale: a modern apartment currently under construction, scheduled for completion in 2025. This appealing residence boasts internal space that is spacious and well-designed, featuring 2 bedrooms and 2 bathrooms, ideal for small families or couples. Located on the first floor of a three-story building with elevator access, this property offers convenience and comfort.

The apartment is part of a gated complex, providing security and peace of mind. Residents will have access to a basement for additional storage, ensuring ample space for all your needs.

Aradippou is a thriving area known for its friendly community and convenient amenities. You will find various shops, restaurants, and parks nearby, making it perfect for both relaxation and entertainment. Its proximity to the highway allows for easy commuting to neighboring areas while still enjoying the local charm.