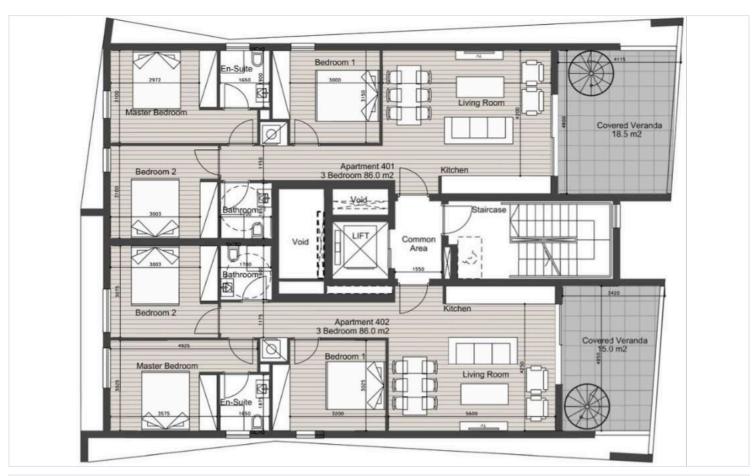

## Floor plans

### **Description**

Modern Unfurnished Apartment with 3 Bedrooms in Agia Zoni (11562)

For sale: a modern, off-plan apartment located in the desirable area of Agia Zoni. This spacious unit offers 86 m<sup>2</sup> of well-designed internal space, featuring three comfortable bedrooms and three bathrooms, perfect for families or those seeking extra room for guests.

Situated on the fourth floor of a four-story building, this apartment is accessible via an elevator and includes a basement for additional storage. The apartment is part of a secure, gated complex, ensuring peace of mind for residents. With an Energy Efficiency rating of A, this home is designed to be environmentally friendly and economical.