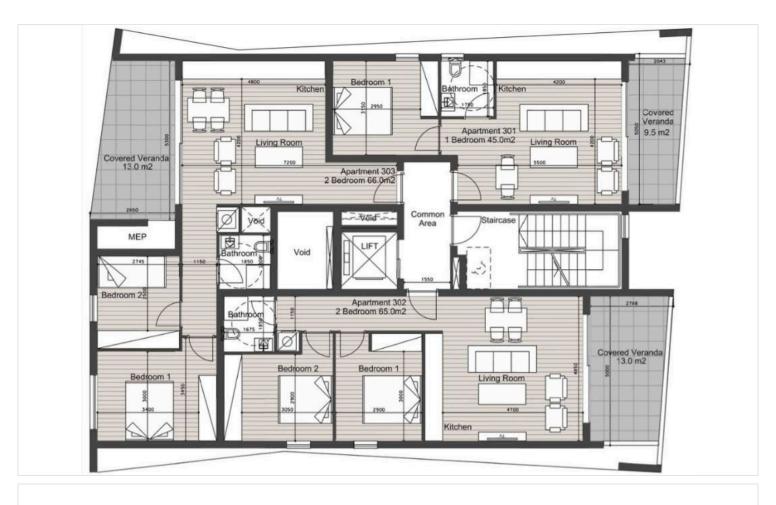

## **Floor plans**

#### Description

Modern Unfurnished Apartment with 2 Bedrooms in Agia Zoni (11560)

For sale: an exceptional off-plan apartment in Agia Zoni, designed for modern living. This 65 m<sup>2</sup> unit features two spacious bedrooms and a well-appointed bathroom, perfect for small families or professionals seeking comfort and convenience. Situated on the first floor of a four-story building, this apartment is easily accessible by elevator.