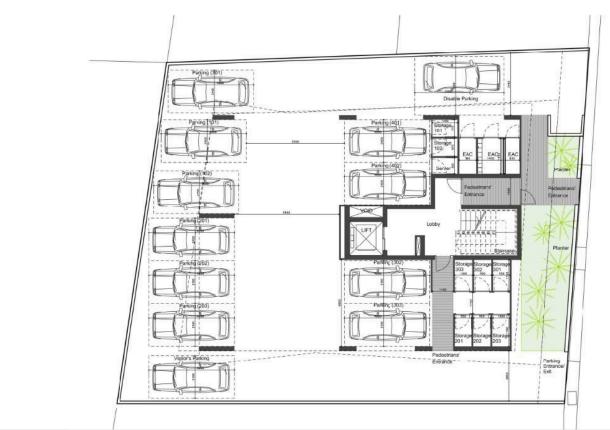

#### **Facilities**

| Aircondition, Provision | Elevator               | Gated complex             |  |  |
|-------------------------|------------------------|---------------------------|--|--|
| Parking, Uncovered      | Storage                |                           |  |  |
| Features                |                        |                           |  |  |
| Balcony                 | Balcony, back Bath     |                           |  |  |
| Double glazing          | Easy access to highway | Easy access to main roads |  |  |
| Quiet area              |                        |                           |  |  |
| Distances               |                        |                           |  |  |
| Amenities               | Airport                | Sea                       |  |  |
| 100 km                  | <b>2</b> 50 km         | 🧱 700 km                  |  |  |