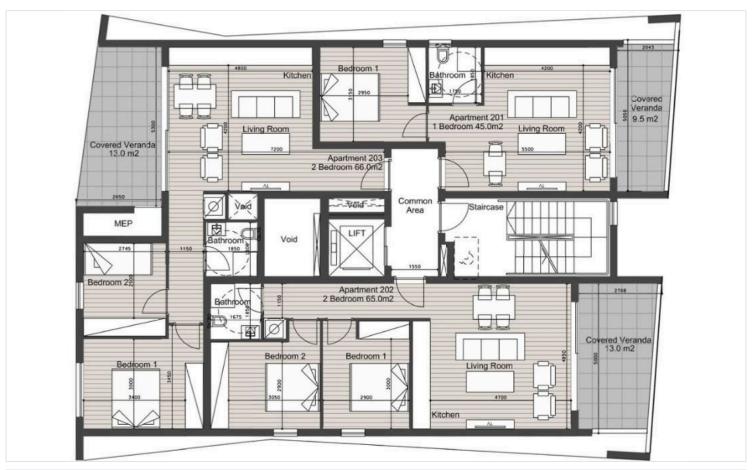

#### **Specifications**

| <b>2</b> | <b>™</b> 1 | [] 66 m <sup>2</sup> |
|----------|------------|----------------------|
| Bedrooms | Bathrooms  | Covered              |

| Туре                 | Apartment   | Structure                | Concrete   |
|----------------------|-------------|--------------------------|------------|
| Status               | Off plan    | Facade                   | Concrete   |
| Year of construction | 2027        | Energy efficiency rating | <i>≈</i> A |
| Furnished            | Unfurnished |                          |            |

#### **Description**

Modern Unfurnished Apartment with 2 Bedrooms in Agia Zoni (11559)

For sale: an exceptional off-plan apartment in Agia Zoni, designed for modern living. This 65 m<sup>2</sup> unit features two spacious bedrooms and a well-appointed bathroom, perfect for small families or professionals seeking comfort and convenience. Situated on the first floor of a four-story building, this apartment is easily accessible by elevator.

## Floor plans