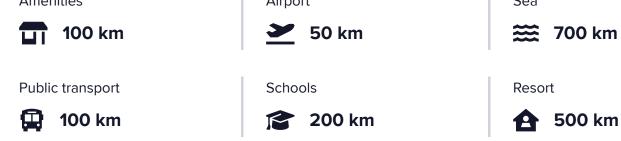

#### **Facilities**

| Aircondition, Provision | Elevator               | Gated complex             |
|-------------------------|------------------------|---------------------------|
| Parking, Uncovered      | Storage                |                           |
| Features                |                        |                           |
| Balcony                 | Balcony, back          | Bath                      |
| Double glazing          | Easy access to highway | Easy access to main roads |
| Quiet area              |                        |                           |
| Distances               |                        |                           |
| Amenities               | Airport                | Sea                       |
| 100 km                  | ₩ 50 km                | ₩ 700 km                  |