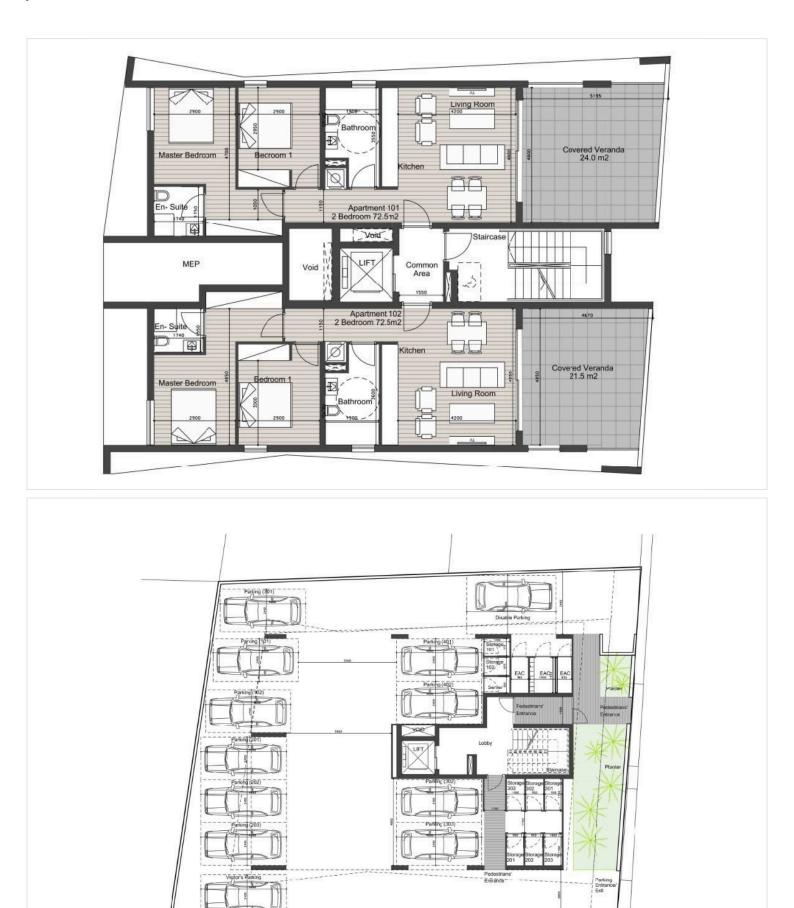

## **Floor plans**

#### Description

Modern Unfurnished 2-Bedroom Apartment in Agia Zoni (11558)

For sale is a modern off-plan apartment located in the desirable neighborhood of Agia Zoni. This spacious unit offers 73 square meters of internal living space, featuring two comfortable bedrooms and two well-appointed bathrooms. Situated on the first floor of a four-story building, the apartment is conveniently accessible by an elevator. The property also includes a basement for additional storage.