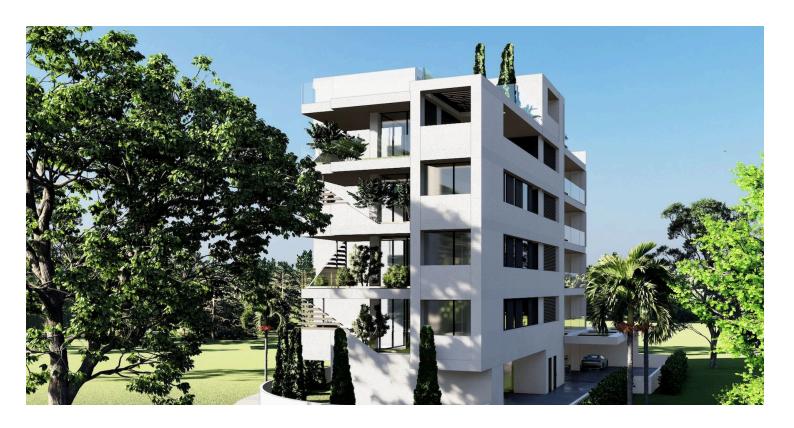

### **Description**

Sleek 2 Bedroom Penthouse Apartment for Sale in Germasogeia Limassol (11553)

For sale: a modern apartment under construction. Estimated completion in January 2026. Located on the top floor of a four-story building with an elevator, this spacious 87 m2 apartment offers a comfortable living space featuring two bedrooms and two bathrooms.

Built with energy efficiency in mind, this property boasts an Energy Efficiency rating of A. The apartment is part of a gated complex, providing a sense of security and privacy. The stunning city views from this height add to the appeal, making it an excellent choice for prospective homeowners or investors.