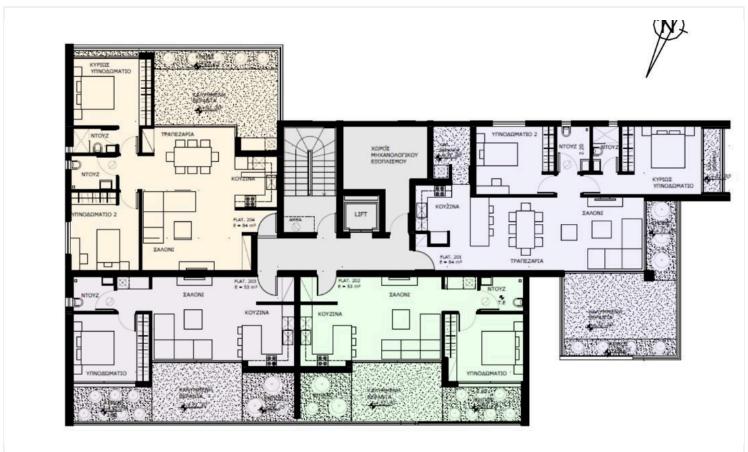

s a comfortable living space featuring two bedrooms and two bathrooms.

Situated in the vibrant Germasogeia Tourist Area, residents will enjoy proximity to the stunning coastline, featuring beautiful beaches and a lively atmosphere. This area is known for its great selection of restaurants, cafes, and shops, making it an ideal spot for those who appreciate both leisure and convenience. With easy access to the highway, commuting to nearby attractions is a breeze.

Built with energy efficiency in mind, this property boasts an Energy Efficiency rating of A. The apartment is part of a gated complex, providing a sense of security and privacy. The stunning city views from this height add to the appeal, making it an excellent choice for prospective homeowners or investors.





## Floor plans









## **Additional information**

### **Facilities**

Aircondition, Provision Elevator Gated complex

Heating, Provision Parking, Covered Solar photovoltaic panels (provision)

Solar water heater Storage

**Features** 

Balcony Bright City view

Combined kitchen and dining Connected to electric mains Double glazing

Energy efficient doors/windows Entrance gate Entrance gate, automated

Fitted wardrobes Granite countertops Investment opportunity

Modern design Municipal water/sewage Near amenities

Near bus route Open plan Pipe-in-pipe plumbing system

Pressurized water system Rental potential Roof garden

Shower Sound insulation Suitable for work

Thermal insulation Veranda Veranda, large

Walking distance to beach

### **Distances**

Amenities Airport Sea

1 200 m ≥ 55 km ≈ 650 m

Publ