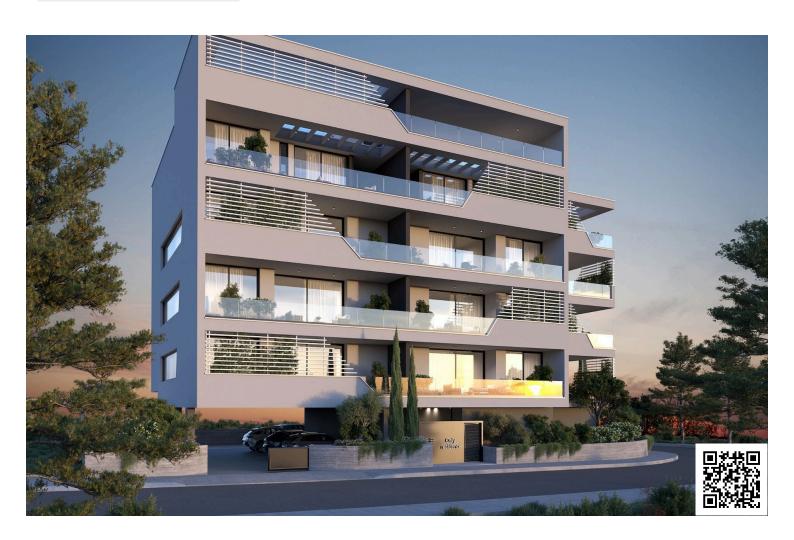

### **Description**

Sleek 2 Bedroom Penthouse Apartment for Sale in Germasogeia Limassol (11553)

For sale: a modern apartment under construction. Estimated completion in January 2026. Located on the top floor of a four-story building with an elevator, this spacious 87 m2 apartment offers a comfortable living space featuring two bedrooms and two bathrooms.

Situated in the vibrant Germasogeia Tourist Area, residents will enjoy proximity to the stunning coastline, featuring beautiful beaches and a lively atmosphere. This area is known for its great selection of restaurants, cafes, and shops, making it an ideal spot for those who appreciate both leisure and convenience. With easy access to the highway, commuting to nearby attractions is a breeze.

Built with energy efficiency in mind, this property boasts an Energy Efficiency rating of A. The apartment is part of a gated complex, providing a sense of security and privacy. The stunning city views from this height add to the appeal, making it an excellent choice for prospective homeowners or investors.