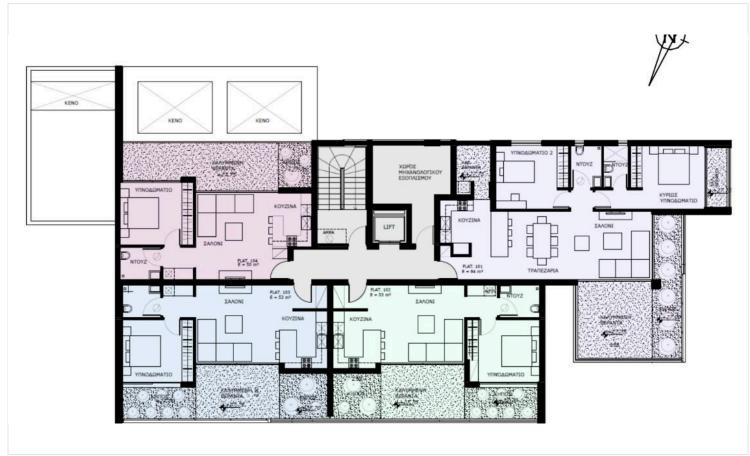

ers a comfortable living space featuring two bedrooms and two bathrooms.

Situated in the vibrant Germasogeia Tourist Area, residents will enjoy proximity to the stunning coastline, featuring beautiful beaches and a lively atmosphere. This area is known for its great selection of restaurants, cafes, and shops, making it an ideal spot for those who appreciate both leisure and convenience. With easy access to the highway, commuting to nearby attractions is a breeze.

Built with energy efficiency in mind, this property boasts an Energy Efficiency rating of A. The apartment is part of a gated complex, providing a sense of security and privacy. The stunning city views from this height add to the appeal, making it an excellent choice for prospective homeowners or investors.





## Floor plans









## **Additional information**

### **Facilities**

Aircondition, Provision Elevator Gated complex

Heating, Provision Parking, Covered Solar photovoltaic panels (provision)

Solar water heater Storage

**Features** 

Balcony Bright City view

Combined kitchen and dining Connected to electric mains Double glazing

Energy efficient doors/windows Entrance gate Entrance gate, automated

Fitted wardrobes Granite countertops Investment opportunity

Modern design Municipal water/sewage Near amenities

Near bus route Open plan Pipe-in-pipe plumbing system

Pressurized water system Rental potential Roof garden

Shower Sound insulation Suitable for work

Thermal insulation Veranda Veranda, large

Walking distance to beach

### **Distances**

Amenities Airport Sea

1 200 m ≥ 55 km ≈ 650 m

Pu