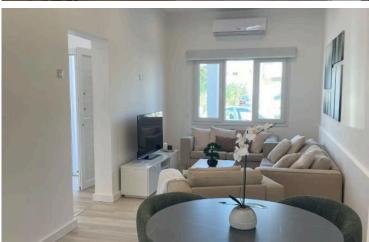

#### **Description**

Spacious Fully Furnished 3 Bedroom Apartment in Port (11542)

This charming three-bedroom apartment is now available for rent in the desirable area of Port. Spanning an impressive 110 m2, this spacious ground-floor unit features two bathrooms, making it an ideal home for families or professionals seeking comfort and convenience.

Newly refurbished to a very high standard, the house offers a large sitting/ dining area and exceptionally large kitchen with new appliances; side-by-side fridge, dishwasher and granite worktops. There are 3 good- sized bedrooms, all with built in wardrobes and 2 newly fitted bathrooms, one en-suite plus a large central bathroom.

The house is fully, tastefully furnished, has invertor air-conditioning throughout and benefits from off-road parking.

There are no communal fees, prospective tenants must be able to give references and proof of employment. Double deposit is required and tenants must be able to put utility bills into their own name.