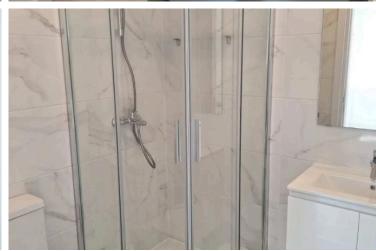

Newly refurbished to a very high standard, the house offers a large sitting/ dining area and exceptionally large kitchen with new appliances; side-by-side fridge, dishwasher and granite worktops. There are 3 good- sized bedrooms, all with built in wardrobes and 2 newly fitted bathrooms, one en-suite plus a large central bathroom.