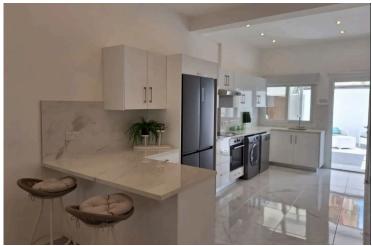

Newly refurbished to a very high standard, the house offers a large sitting/ dining area and exceptionally large kitchen with new appliances; side-by-side fridge, dishwasher and granite worktops. There are 3 good- sized bedrooms, all with built in wardrobes and 2 newly fitted bathrooms, one en-suite plus a large central bathroom.