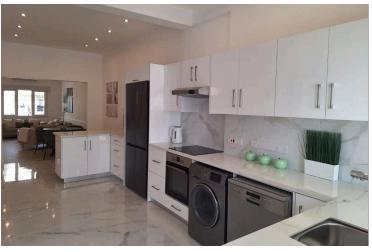

Newly refurbished to a very high standard, the house offers a large sitting/ dining area and exceptionally large kitchen with new appliances; side-by-side fridge, dishwasher and granite worktops. There are 3 good- sized bedrooms, all with built in wardrobes and 2 newly fitted bathrooms, one en-suite plus a large central bathroom.