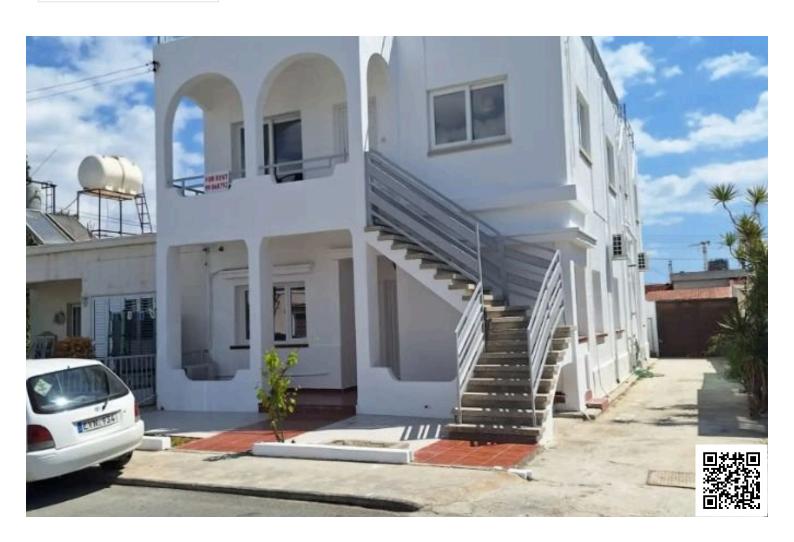

#### **Description**

Spacious Fully Furnished 3 Bedroom Apartment in Port (11542)

This charming three-bedroom apartment is now available for rent in the desirable area of Port. Spanning an impressive 110 m2, this spacious ground-floor unit features two bathrooms, making it an ideal home for families or professionals seeking comfort and convenience.

Bright and spacious 3-bedroom lower house with front and back courtyards in Chrysopolitissa. Ideally situated in a quiet cul-de-sac yet in the heart of a busy neighbourhood with good, walkable access to shops, schools and the town centre.

The house is fully, tastefully furnished, has invertor air-conditioning throughout and benefits from off-road parking.

There are no communal fees, prospective tenants must be able to give references and proof of employment. Double deposit is required and tenants must be able to put utility bills into their own name.