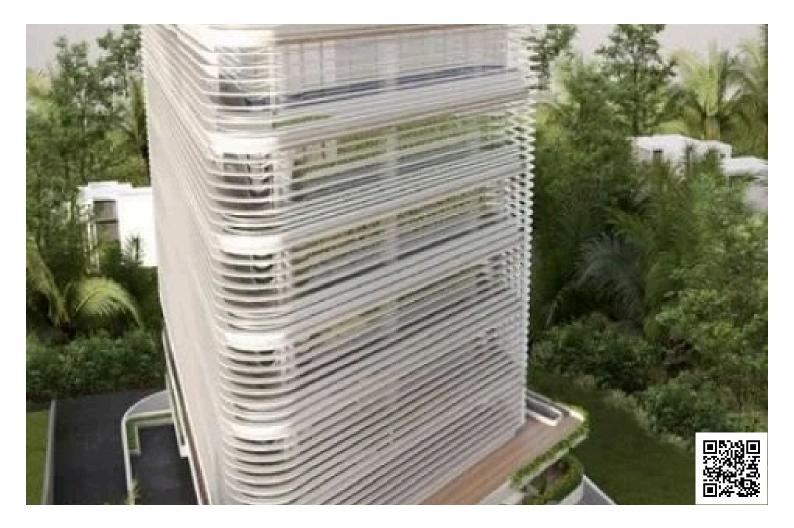

### Description

? Prestigious "A+" Business Center in Central Limassol (11539)

? Location: Limassol City Center
? Property Type: Commercial Office | Business Center
?? Delivery: June 2025
? Monthly Rent: €28,500 + VAT
?? Parking: 10 Spaces Included

Designed to accommodate modern businesses, this commercial gem combines cutting-edge architecture, sustainable features, and unmatched functionality.

? Key Features:

Covered Area: 481 m<sup>2</sup> | 6th Floor

Lobby & Common Areas: 84 m<sup>2</sup>

Total Space Offered: 565 m<sup>2</sup>

Panoramic Views of the Mediterranean, city, and mountains

Flexible floor plans adaptable to your business needs