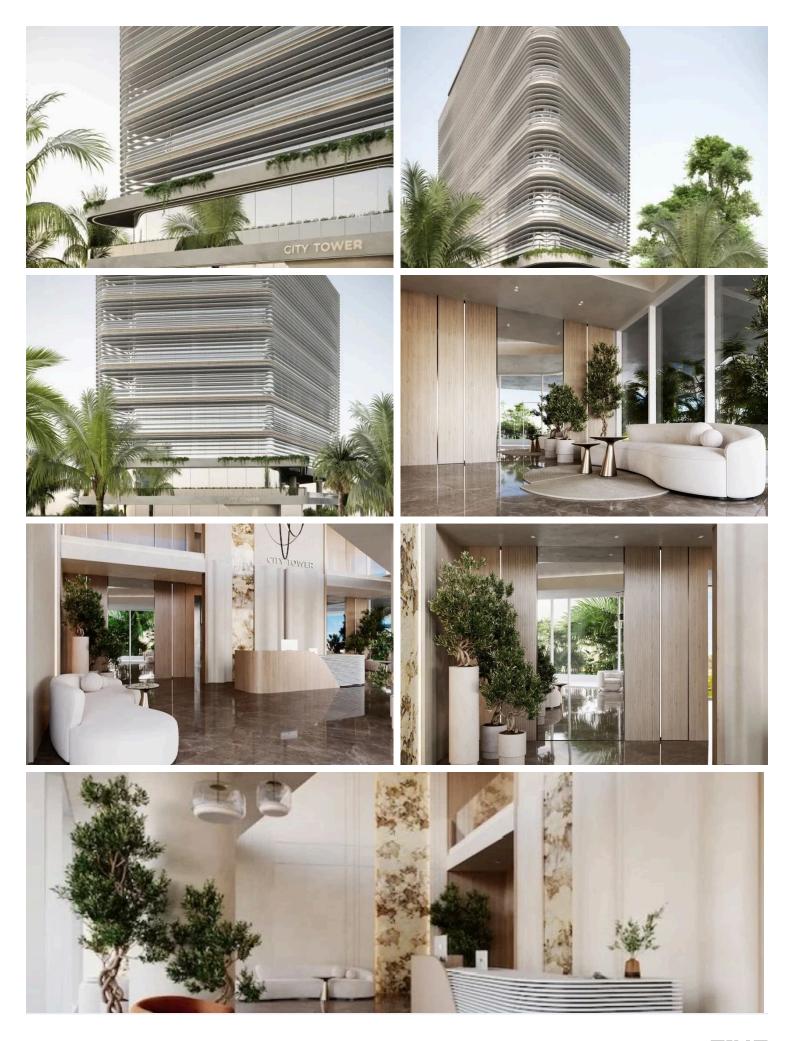

### Description

? Prestigious "A+" Business Center in Central Limassol (11539)

? Location: Limassol City Center
? Property Type: Commercial Office | Business Center
?? Delivery: June 2025
? Monthly Rent: €28,500 + VAT
?? Parking: 10 Spaces Included

Designed to accommodate modern businesses, this commercial gem combines cutting-edge architecture, sustainable features, and unmatched functionality.

? Key Features:

Covered Area: 481 m<sup>2</sup> | 6th Floor

Lobby & Common Areas: 84 m<sup>2</sup>

Total Space Offered: 565 m<sup>2</sup>

Panoramic Views of the Mediterranean, city, and mountains

Flexible floor plans adaptable to your business needs