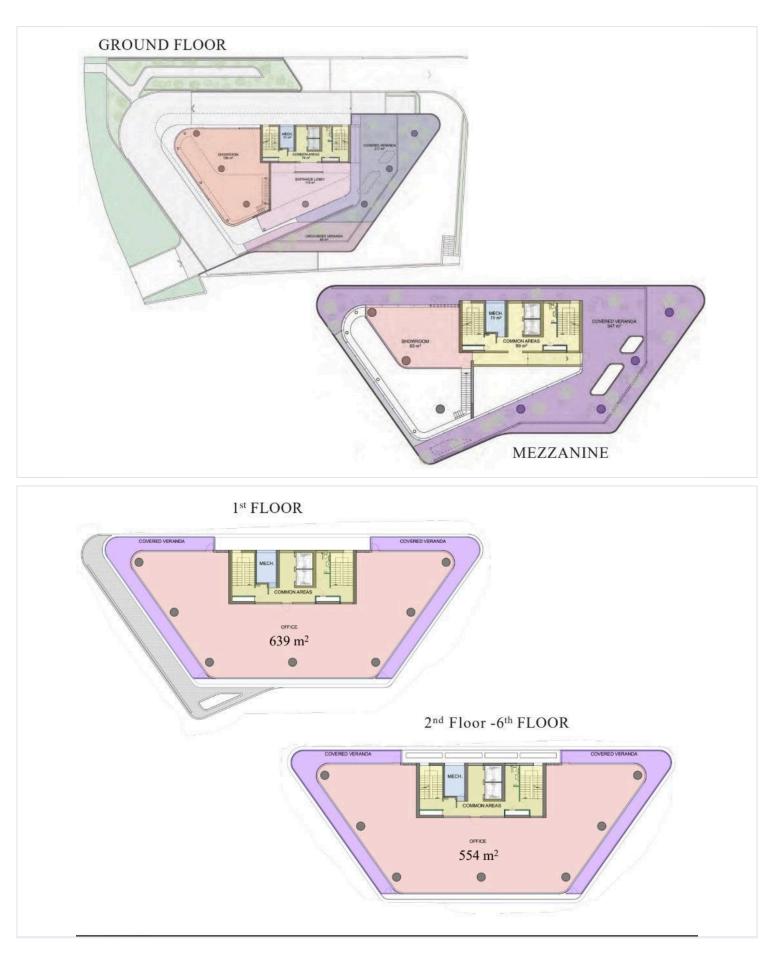

rete    |
| Year of construction | 2025                       | Energy efficiency rating | <i>a</i> A  |

### Description

? Prestigious "A+" Business Center in Central Limassol (11539)

? Location: Limassol City Center
? Property Type: Commercial Office | Business Center
?? Delivery: June 2025
? Monthly Rent: €28,500 + VAT
?? Parking: 10 Spaces Included

Designed to accommodate modern businesses, this commercial gem combines cutting-edge architecture, sustainable features, and unmatched functionality.

? Key Features:

Covered Area: 481 m<sup>2</sup> | 6th Floor

Lobby & Common Areas: 84 m<sup>2</sup>

Total Space Offered: 565 m<sup>2</sup>

Panoramic Views of the Mediterranean, city, and mountains

Flexible floor plans adaptable to your business needs





## **Floor plans**

e Rextrus





## Additional information

### Facilities

| Aircondition, Provision     | Elevator                       | Gym                            |
|-----------------------------|--------------------------------|--------------------------------|
| Heating, Provision          | Parking, Underground           |                                |
| _                           |                                |                                |
| Features                    |                                |                                |
| 24-hour security            | Alarm system (provision)       | Automation system              |
| Business facilities         | CCTV                           | CCTV (provision)               |
| Ceramic tiles               | City view                      | Cl