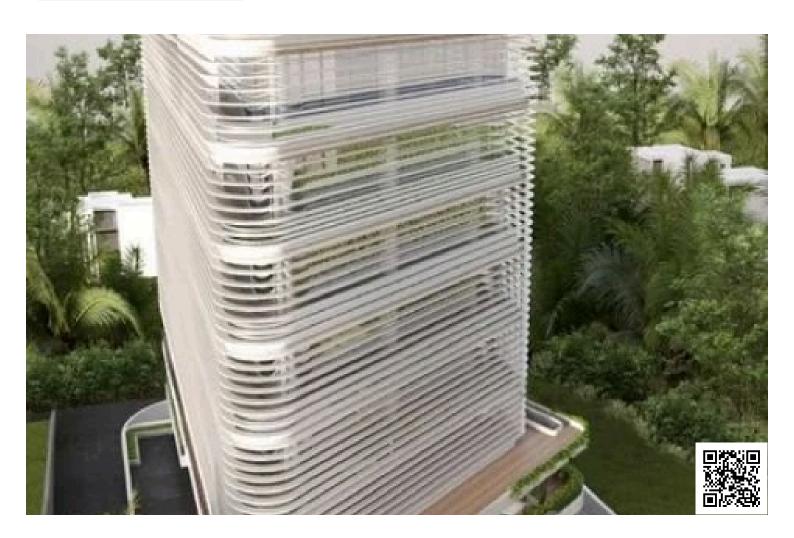

### **Description**

? Prestigious "A+" Business Center in Central Limassol (11538)

? Location: Limassol City Center

? Property Type: Commercial Office | Business Center

?? Delivery: June 2025

? Monthly Rent: €28,500 + VAT?? Parking: 10 Spaces Included

Designed to accommodate modern businesses, this commercial gem combines cutting-edge architecture,

sustainable features, and unmatched functionality.

? Key Features:

Covered Area: 481 m<sup>2</sup> | 5th Floor

Lobby & Common Areas: 84 m<sup>2</sup>

Total Space Offered: 565 m<sup>2</sup>

Panoramic Views of the Mediterranean, city, and mountains

Flexible floor plans adaptable to your business needs