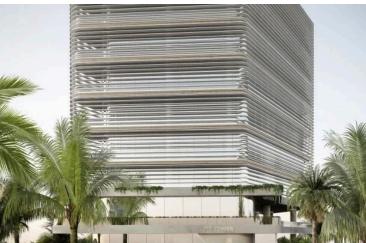

### **Description**

? Prestigious "A+" Business Center in Central Limassol (11538)

? Location: Limassol City Center

? Property Type: Commercial Office | Business Center

?? Delivery: June 2025

? Monthly Rent: €28,500 + VAT?? Parking: 10 Spaces Included

Designed to accommodate modern businesses, this commercial gem combines cutting-edge architecture,

sustainable features, and unmatched functionality.

? Key Features:

Covered Area: 481 m<sup>2</sup> | 5th Floor

Lobby & Common Areas: 84 m<sup>2</sup>

Total Space Offered: 565 m<sup>2</sup>

Panoramic Views of the Mediterranean, city, and mountains

Flexible floor plans adaptable to your business needs