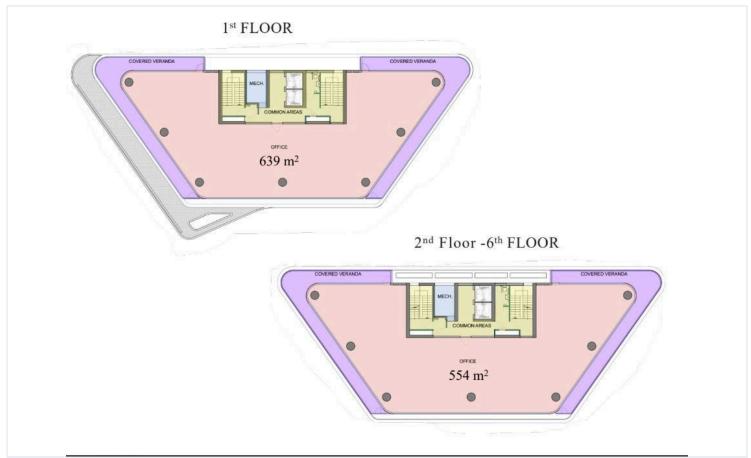

## Floor plans

Designed to accommodate modern businesses, this commercial gem combines cutting-edge architecture,

sustainable features, and unmatched functionality.

? Key Features:

Covered Area: 481 m<sup>2</sup> | 5th Floor

Lobby & Common Areas: 84 m<sup>2</sup>

Total Space Offered: 565 m<sup>2</sup>

Panoramic Views of the Mediterranean, city, and mountains

Flexible floor plans adaptable to your business needs