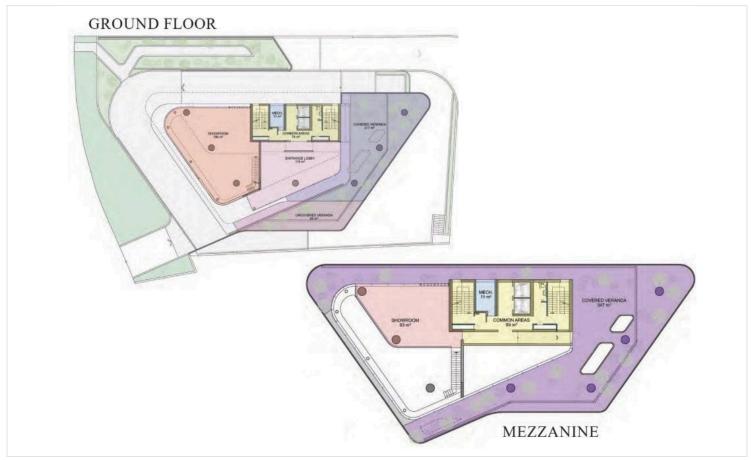

## Floor plans

Designed to accommodate modern businesses, this commercial gem combines cutting-edge architecture,

sustainable features, and unmatched functionality.

? Key Features:

Covered Area: 481 m<sup>2</sup> | 5th Floor

Lobby & Common Areas: 84 m<sup>2</sup>

Total Space Offered: 565 m<sup>2</sup>

Panoramic Views of the Mediterranean, city, and mountains

Flexible floor plans adaptable to your business needs