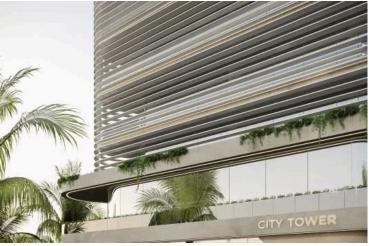

### **Description**

? Prestigious "A+" Business Center in Central Limassol (11538)

? Location: Limassol City Center

? Property Type: Commercial Office | Business Center

?? Delivery: June 2025

? Monthly Rent: €28,500 + VAT?? Parking: 10 Spaces Included

Designed to accommodate modern businesses, this commercial gem combines cutting-edge architecture,

sustainable features, and unmatched functionality.

? Key Features:

Covered Area: 481 m<sup>2</sup> | 5th Floor

Lobby & Common Areas: 84 m<sup>2</sup>

Total Space Offered: 565 m<sup>2</sup>

Panoramic Views of the Mediterranean, city, and mountains

Flexible floor plans adaptable to your business needs