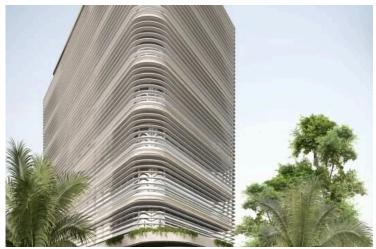

### **Description**

? Prestigious "A+" Business Center in Central Limassol (11538)

? Location: Limassol City Center

? Property Type: Commercial Office | Business Center

?? Delivery: June 2025

? Monthly Rent: €28,500 + VAT?? Parking: 10 Spaces Included

Designed to accommodate modern businesses, this commercial gem combines cutting-edge architecture,

sustainable features, and unmatched functionality.

? Key Features:

Covered Area: 481 m<sup>2</sup> | 5th Floor

Lobby & Common Areas: 84 m<sup>2</sup>

Total Space Offered: 565 m<sup>2</sup>

Panoramic Views of the Mediterranean, city, and mountains

Flexible floor plans adaptable to your business needs