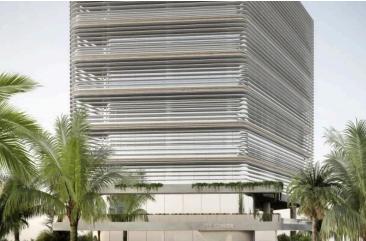

### **Description**

? Prestigious "A+" Business Center in Central Limassol (11537)

? Location: Limassol City Center

? Property Type: Commercial Office | Business Center

?? Delivery: June 2025

? Monthly Rent: €28,500 + VAT?? Parking: 10 Spaces Included

Designed to accommodate modern businesses, this commercial gem combines cutting-edge architecture,

sustainable features, and unmatched functionality.

? Key Features:

Covered Area: 481 m<sup>2</sup> | 4th Floor

Lobby & Common Areas: 84 m<sup>2</sup>

Total Space Offered: 565 m<sup>2</sup>

Panoramic Views of the Mediterranean, city, and mountains

Flexible floor plans adaptable to your business needs