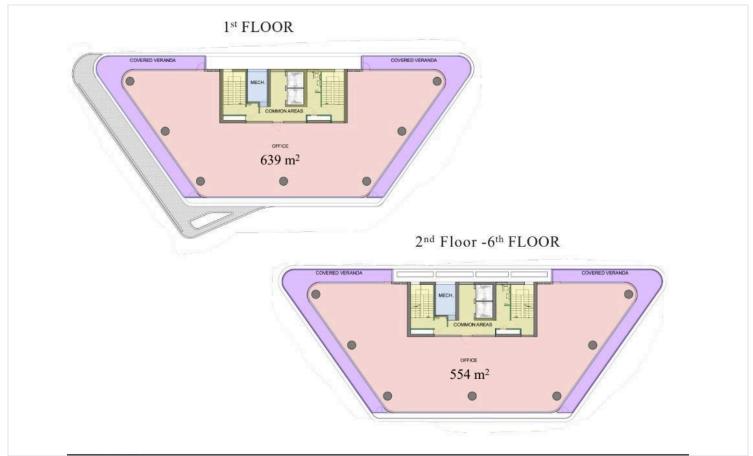

construction 2025

Furnished **Unfurnished** 

Structure Concrete

Facade Concrete

Energy efficiency rating



### **Description**

? Prestigious "A+" Business Center in Central Limassol (11537)

? Location: Limassol City Center

? Property Type: Commercial Office | Business Center

?? Delivery: June 2025

? Monthly Rent: €28,500 + VAT?? Parking: 10 Spaces Included

Designed to accommodate modern businesses, this commercial gem combines cutting-edge architecture,

sustainable features, and unmatched functionality.

? Key Features:

Covered Area: 481 m<sup>2</sup> | 4th Floor

Lobby & Common Areas: 84 m<sup>2</sup>

Total Space Offered: 565 m<sup>2</sup>

Panoramic Views of the Mediterranean, city, and mountains

Flexible floor plans adaptable to your business needs





# Floor plans









## **Additional information**

### **Facilities**

Aircondition, Provision

Elevator

Gym

Heating, Provision

Parking, Underground

### **Features**

24-hour security

**Business facilities** 

Ceramic tiles

Connected to electric mains

Easy access to main roads

Entrance gate, automated

Fireproof entrance doors

Near amenities

Panoramic view

Reception

Secure door

Thermal insulation

Alarm system (provision)

**CCTV** 

City view

Double glazing

**Excellent condition** 

Luxury specifications

Near bus route

Pipe-in-pipe plumbing system

Energy efficient doors/windows

Roof garden

Server room

Veranda

Automation system

CCTV (provision)

Closed offices

Earthquake-resistant structure

Entrance gate

Fiber optics

Mountain view

Near public transport

Private bathrooms

Sea