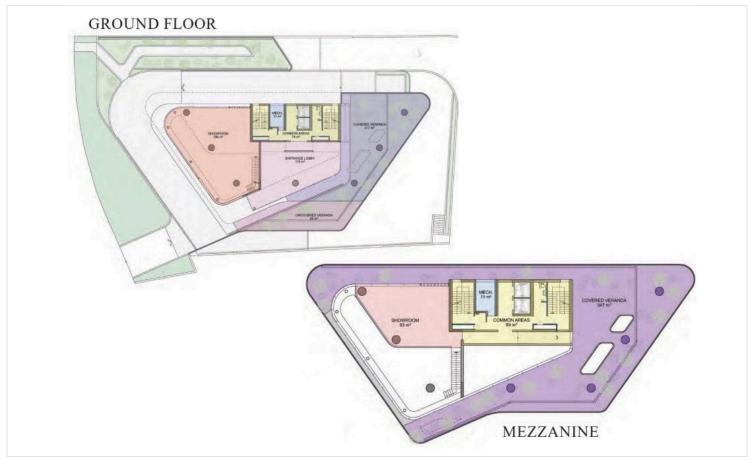

of construction 2025

Furnished **Unfurnished** 

Structure Concrete

Facade Concrete

Energy efficiency rating



### **Description**

? Prestigious "A+" Business Center in Central Limassol (11537)

? Location: Limassol City Center

? Property Type: Commercial Office | Business Center

?? Delivery: June 2025

? Monthly Rent: €28,500 + VAT?? Parking: 10 Spaces Included

Designed to accommodate modern businesses, this commercial gem combines cutting-edge architecture,

sustainable features, and unmatched functionality.

? Key Features:

Covered Area: 481 m<sup>2</sup> | 4th Floor

Lobby & Common Areas: 84 m<sup>2</sup>

Total Space Offered: 565 m<sup>2</sup>

Panoramic Views of the Mediterranean, city, and mountains

Flexible floor plans adaptable to your business needs





# Floor plans









## **Additional information**

### **Facilities**

Aircondition, Provision

Elevator

Gym

Heating, Provision

Parking, Underground

### **Features**

24-hour security

**Business facilities** 

Ceramic tiles

Connected to electric mains

Easy access to main roads

Entrance gate, automated

Fireproof entrance doors

Near amenities

Panoramic view

Reception

Secure door

Thermal insulation

Alarm system (provision)

**CCTV** 

City view

Double glazing

**Excellent condition** 

Luxury specifications

Near bus route

Pipe-in-pipe plumbing system

Energy efficient doors/windows

Roof garden

Server room

Veranda

Automation system

CCTV (provision)

Closed offices

Earthquake-resistant structure

Entrance gate

Fiber optics

Mountain view

Near public transport

Private bathrooms

S