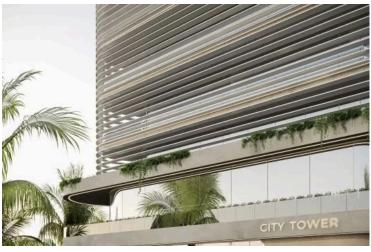

### **Description**

? Prestigious "A+" Business Center in Central Limassol (11537)

? Location: Limassol City Center

? Property Type: Commercial Office | Business Center

?? Delivery: June 2025

? Monthly Rent: €28,500 + VAT?? Parking: 10 Spaces Included

Designed to accommodate modern businesses, this commercial gem combines cutting-edge architecture,

sustainable features, and unmatched functionality.

? Key Features:

Covered Area: 481 m<sup>2</sup> | 4th Floor

Lobby & Common Areas: 84 m<sup>2</sup>

Total Space Offered: 565 m<sup>2</sup>

Panoramic Views of the Mediterranean, city, and mountains

Flexible floor plans adaptable to your business needs