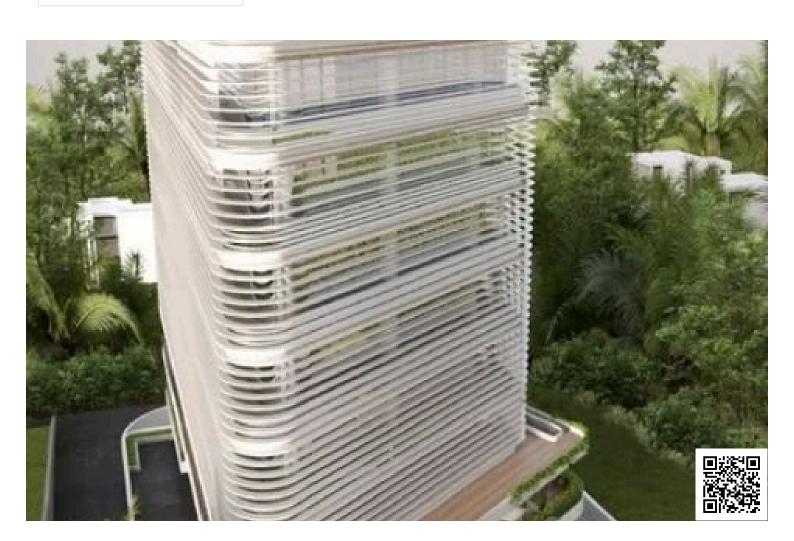

### **Description**

? Prestigious "A+" Business Center in Central Limassol (11537)

? Location: Limassol City Center

? Property Type: Commercial Office | Business Center

?? Delivery: June 2025

? Monthly Rent: €28,500 + VAT?? Parking: 10 Spaces Included

Designed to accommodate modern businesses, this commercial gem combines cutting-edge architecture,

sustainable features, and unmatched functionality.

? Key Features:

Covered Area: 481 m<sup>2</sup> | 4th Floor

Lobby & Common Areas: 84 m<sup>2</sup>

Total Space Offered: 565 m<sup>2</sup>

Panoramic Views of the Mediterranean, city, and mountains

Flexible floor plans adaptable to your business needs