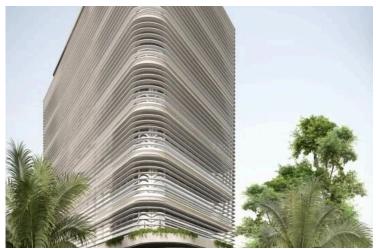

### **Description**

? Prestigious "A+" Business Center in Central Limassol (11537)

? Location: Limassol City Center

? Property Type: Commercial Office | Business Center

?? Delivery: June 2025

? Monthly Rent: €28,500 + VAT?? Parking: 10 Spaces Included

Designed to accommodate modern businesses, this commercial gem combines cutting-edge architecture,

sustainable features, and unmatched functionality.

? Key Features:

Covered Area: 481 m<sup>2</sup> | 4th Floor

Lobby & Common Areas: 84 m<sup>2</sup>

Total Space Offered: 565 m<sup>2</sup>

Panoramic Views of the Mediterranean, city, and mountains

Flexible floor plans adaptable to your business needs