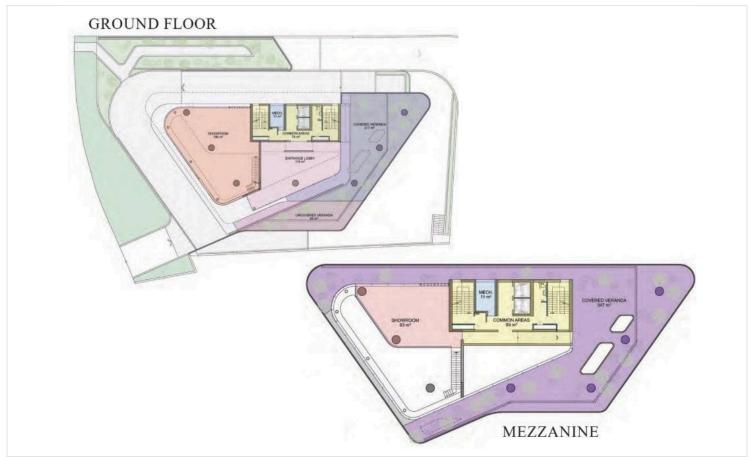

ious "A+" Business Center in Central Limassol (11536)

? Location: Limassol City Center | 3rd floor

? Property Type: Commercial Office | Business Center

?? Delivery: June 2025

? Monthly Rent: €26,500 + VAT?? Parking: 10 Spaces Included

Step into a world of innovation and opportunity at this 11-floor "A+" Grade Commercial Business Center, offering a total area of 8,500 m<sup>2</sup> in one of Limassol's most sought-after locations.

Designed to accommodate modern businesses, this commercial gem combines cutting-edge architecture, sustainable features, and unmatched functionality.

? Key Features:

Covered Area: 481 m<sup>2</sup>

Lobby & Common Areas: 84 m<sup>2</sup>

Total Space Offered: 565 m<sup>2</sup>

Panoramic Views of the Mediterranean, city, and mountains





## Floor plans









### **Additional information**

### **Facilities**

Aircondition, Provision

Elevator

Gym

Heating, Provision

Parking, Underground

### **Features**

24-hour security

Business facilities

Ceramic tiles

Connected to electric mains

Easy access to main roads

Entrance gate, automated

Fireproof entrance doors

Near amenities

Panoramic view

Reception

Secure door

Thermal insulation

Alarm system (provision)

**CCTV** 

City view

Double glazing

Excellent condition

Luxury specifications

Near bus route

Pipe-in-pipe plumbing system

Energy efficient doors/windows

Roof garden

Server room

Veranda

Automation system

CCTV (provision)

Closed offices

Earthquake-resistant structure

Entrance gate

Fiber optics

Mountain view

Near public transport

Private bathrooms

Sea view