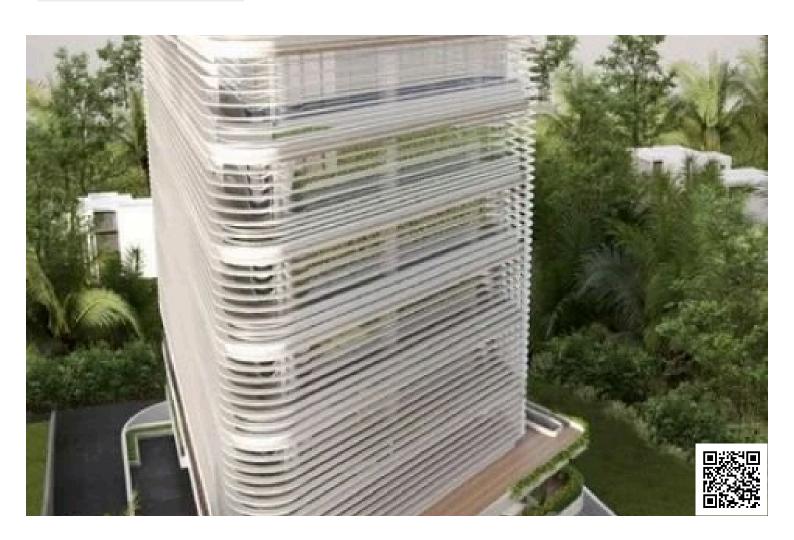

Step into a world of innovation and opportunity at this 11-floor "A+" Grade Commercial Business Center, offering a total area of 8,500 m<sup>2</sup> in one of Limassol's most sought-after locations.

Designed to accommodate modern businesses, this commercial gem combines cutting-edge architecture, sustainable features, and unmatched functionality.

? Key Features:

Covered Area: 481 m<sup>2</sup>

Lobby & Common Areas: 84 m<sup>2</sup>

Total Space Offered: 565 m<sup>2</sup>

Panoramic Views of the Mediterranean, city, and mountains