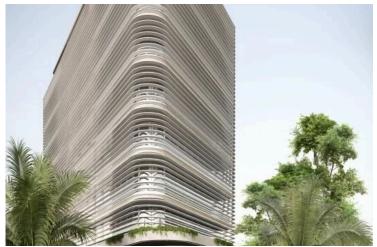

Step into a world of innovation and opportunity at this 11-floor "A+" Grade Commercial Business Center, offering a total area of 8,500 m<sup>2</sup> in one of Limassol's most sought-after locations.

Designed to accommodate modern businesses, this commercial gem combines cutting-edge architecture, sustainable features, and unmatched functionality.

? Key Features:

Covered Area: 481 m<sup>2</sup>

Lobby & Common Areas: 84 m<sup>2</sup>

Total Space Offered: 565 m<sup>2</sup>

Panoramic Views of the Mediterranean, city, and mountains