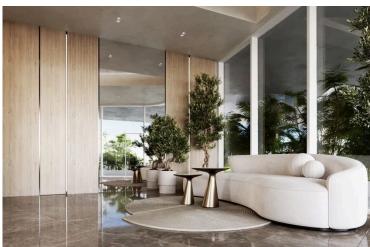

Step into a world of innovation and opportunity at this 11-floor "A+" Grade Commercial Business Center, offering a total area of 8,500 m<sup>2</sup> in one of Limassol's most sought-after locations.

Designed to accommodate modern businesses, this commercial gem combines cutting-edge architecture, sustainable features, and unmatched functionality.

? Key Features:

Covered Area: 481 m<sup>2</sup>

Lobby & Common Areas: 84 m<sup>2</sup>

Total Space Offered: 565 m<sup>2</sup>

Panoramic Views of the Mediterranean, city, and mountains

Near amenities

Panoramic view

Reception

Secure door

Thermal insulation

Alarm system (provision)

**CCTV** 

City view