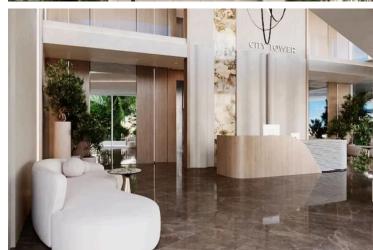

Step into a world of innovation and opportunity at this 11-floor "A+" Grade Commercial Business Center, offering a total area of 8,500 m<sup>2</sup> in one of Limassol's most sought-after locations.

Designed to accommodate modern businesses, this commercial gem combines cutting-edge architecture, sustainable features, and unmatched functionality.

? Key Features:

Covered Area: 481 m<sup>2</sup>

Lobby & Common Areas: 84 m<sup>2</sup>

Total Space Offered: 565 m<sup>2</sup>

Panoramic Views of the Mediterranean, city, and mountains

Near amenities

Panoramic view

Reception

Secure door

Thermal insulation

Alarm system (provision)

**CCTV** 

City view