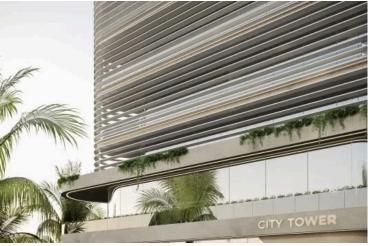

Step into a world of innovation and opportunity at this 11-floor "A+" Grade Commercial Business Center, offering a total area of 8,500 m<sup>2</sup> in one of Limassol's most sought-after locations.

Designed to accommodate modern businesses, this commercial gem combines cutting-edge architecture, sustainable features, and unmatched functionality.

? Key Features:

Covered Area: 481 m<sup>2</sup>

Lobby & Common Areas: 84 m<sup>2</sup>

Total Space Offered: 565 m<sup>2</sup>

Panoramic Views of the Mediterranean, city, and mountains