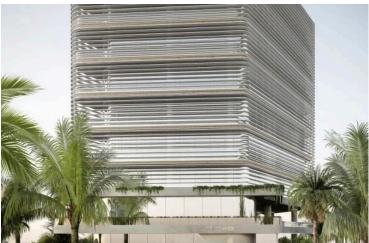

Step into a world of innovation and opportunity at this 11-floor "A+" Grade Commercial Business Center, offering a total area of 8,500 m<sup>2</sup> in one of Limassol's most sought-after locations.

Designed to accommodate modern businesses, this commercial gem combines cutting-edge architecture, sustainable features, and unmatched functionality.

? Key Features:

Covered Area: 481 m<sup>2</sup>

Lobby & Common Areas: 84 m<sup>2</sup>

Total Space Offered: 565 m<sup>2</sup>

Panoramic Views of the Mediterranean, city, and mountains