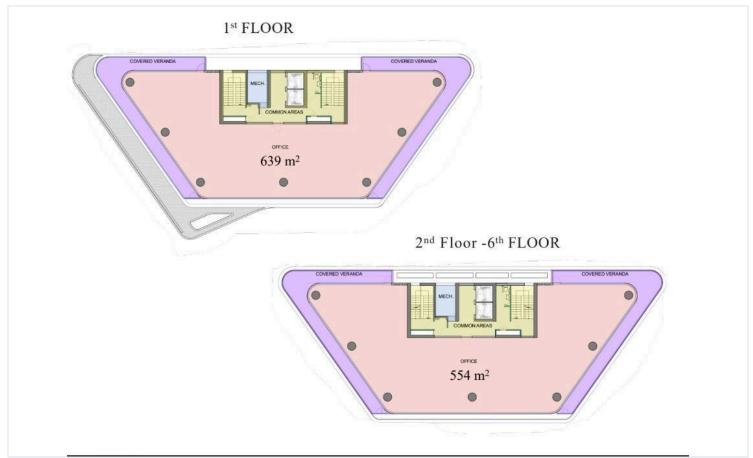

us "A+" Business Center in Central Limassol (11536)

? Location: Limassol City Center | 3rd floor

? Property Type: Commercial Office | Business Center

?? Delivery: June 2025

? Monthly Rent: €26,500 + VAT?? Parking: 10 Spaces Included

Step into a world of innovation and opportunity at this 11-floor "A+" Grade Commercial Business Center, offering a total area of 8,500 m<sup>2</sup> in one of Limassol's most sought-after locations.

Designed to accommodate modern businesses, this commercial gem combines cutting-edge architecture, sustainable features, and unmatched functionality.

? Key Features:

Covered Area: 481 m<sup>2</sup>

Lobby & Common Areas: 84 m<sup>2</sup>

Total Space Offered: 565 m<sup>2</sup>

Panoramic Views of the Mediterranean, city, and mountains





## Floor plans









### **Additional information**

### **Facilities**

Aircondition, Provision

Elevator

Gym

Heating, Provision

Parking, Underground

### **Features**

24-hour security

Business facilities

Ceramic tiles

Connected to electric mains

Easy access to main roads

Entrance gate, automated

Fireproof entrance doors

Near amenities

Panoramic view

Reception

Secure door

Thermal insulation

Alarm system (provision)

**CCTV** 

City view

Double glazing

Excellent condition

Luxury specifications

Near bus route

Pipe-in-pipe plumbing system

Energy efficient doors/windows

Roof garden

Server room

Veranda

Automation system

CCTV (provision)

Closed offices

Earthquake-resistant structure

Entrance gate

Fiber optics

Mountain view

Near public transport

Private bathrooms

Sea view

So