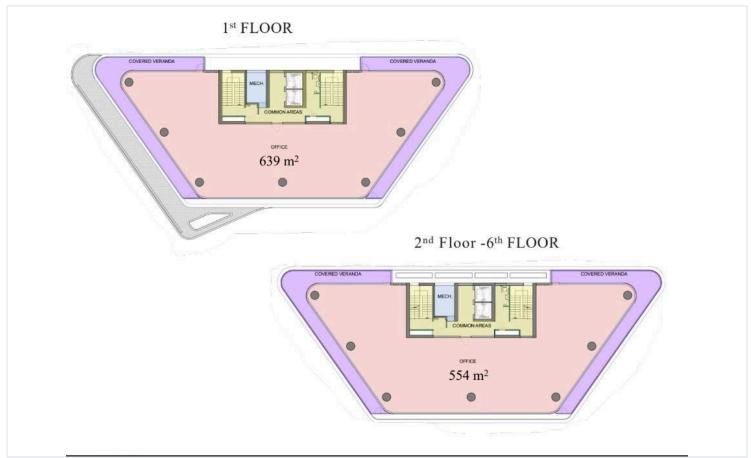

us "A+" Business Center in Central Limassol (11535)

? Location: Limassol City Center | 2nd floor

? Property Type: Commercial Office | Business Center

?? Delivery: June 2025

? Monthly Rent: €26,500 + VAT?? Parking: 10 Spaces Included

Step into a world of innovation and opportunity at this 11-floor "A+" Grade Commercial Business Center, offering a total area of 8,500 m<sup>2</sup> in one of Limassol's most sought-after locations.

Designed to accommodate modern businesses, this commercial gem combines cutting-edge architecture, sustainable features, and unmatched functionality.

? Key Features:

Covered Area: 481 m<sup>2</sup>

Lobby & Common Areas: 84 m<sup>2</sup>

Total Space Offered: 565 m<sup>2</sup>

Panoramic Views of the Mediterranean, city, and mountains





## Floor plans









### **Additional information**

### **Facilities**

Aircondition, Provision

Elevator

Gym

Heating, Provision

Parking, Underground

### **Features**

24-hour security

Business facilities

Ceramic tiles

Connected to electric mains

Easy access to main roads

Entrance gate, automated

Fireproof entrance doors

Near amenities

Panoramic view

Reception

Secure door

Thermal insulation

Alarm system (provision)

**CCTV** 

City view

Double glazing

Excellent condition

Energy efficient doors/windows

Luxury specifications

Near bus route

Pipe-in-pipe plumbing system

Roof garden

Server room

Veranda

Automation system

CCTV (provision)

Closed offices

Earthquake-resistant structure

Entrance gate

Fiber optics

Mountain view

Near public transport

Private bathrooms

Sea view

So