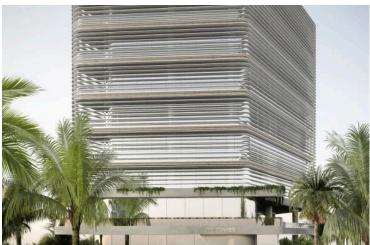

# ? Prestigious "A+" Business Center in Central Limassol (11535)

• Germasogeia, Limassol

€26,500 /month

### **Description**

? Prestigious "A+" Business Center in Central Limassol (11535)

? Location: Limassol City Center | 2nd floor

? Property Type: Commercial Office | Business Center

?? Delivery: June 2025

? Monthly Rent: €26,500 + VAT?? Parking: 10 Spaces Included

Step into a world of innovation and opportunity at this 11-floor "A+" Grade Commercial Business Center, offering a total area of 8,500 m<sup>2</sup> in one of Limassol's most sought-after locations.

Designed to accommodate modern businesses, this commercial gem combines cutting-edge architecture, sustainable features, and unmatched functionality.