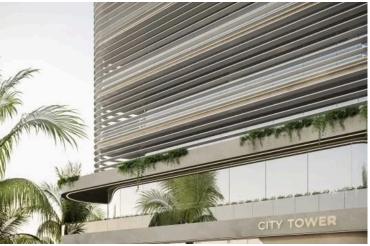

# ? Prestigious "A+" Business Center in Central Limassol (11535)

• Germasogeia, Limassol

€26,500 /month

### **Description**

? Prestigious "A+" Business Center in Central Limassol (11535)

? Location: Limassol City Center | 2nd floor

? Property Type: Commercial Office | Business Center

?? Delivery: June 2025

? Monthly Rent: €26,500 + VAT?? Parking: 10 Spaces Included

Step into a world of innovation and opportunity at this 11-floor "A+" Grade Commercial Business Center, offering a total area of 8,500 m<sup>2</sup> in one of Limassol's most sought-after locations.

Designed to accommodate modern businesses, this commercial gem combines cutting-edge architecture, sustainable features, and unmatched functionality.