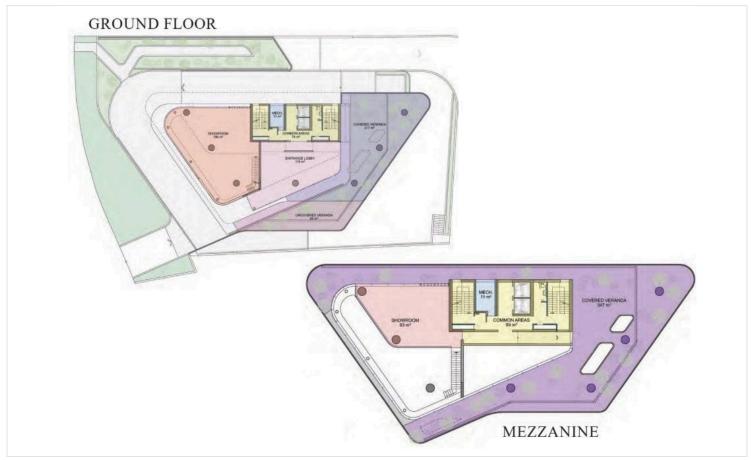

## Floor plans

? Key Features:

Covered Area: 481 m<sup>2</sup>

Lobby & Common Areas: 84 m<sup>2</sup>

Total Space Offered: 565 m<sup>2</sup>

Panoramic Views of the Mediterranean, city, and mountains