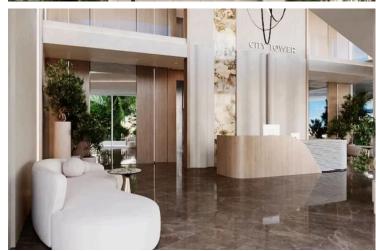

Step into a world of innovation and opportunity at this 11-floor "A+" Grade Commercial Business Center, offering a total area of 8,500 m<sup>2</sup> in one of Limassol's most sought-after locations.

Designed to accommodate modern businesses, this commercial gem combines cutting-edge architecture, sustainable features, and unmatched functionality.

? Key Features:

Covered Area: 481 m<sup>2</sup>

Lobby & Common Areas: 84 m<sup>2</sup>

Total Space Offered: 565 m<sup>2</sup>

Panoramic Views of the Mediterranean, city, and mountains

Near amenities

Panoramic view

Reception

Secure door

Thermal insulation

Alarm system (provision)

**CCTV** 

City view