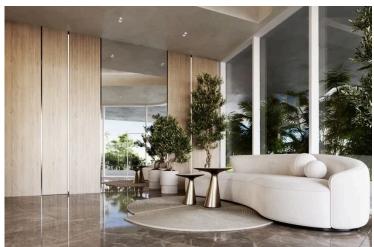

Step into a world of innovation and opportunity at this 11-floor "A+" Grade Commercial Business Center, offering a total area of 8,500 m<sup>2</sup> in one of Limassol's most sought-after locations.

Designed to accommodate modern businesses, this commercial gem combines cutting-edge architecture, sustainable features, and unmatched functionality.

? Key Features:

Covered Area: 481 m<sup>2</sup>

Lobby & Common Areas: 84 m<sup>2</sup>

Total Space Offered: 565 m<sup>2</sup>

Panoramic Views of the Mediterranean, city, and mountains

Near amenities

Panoramic view

Reception

Secure door

Thermal insulation

Alarm system (provision)

**CCTV** 

City view