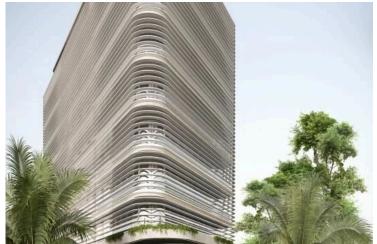

# ? Prestigious "A+" Business Center in Central Limassol (11535)

• Germasogeia, Limassol

€26,500 /month

### **Description**

? Prestigious "A+" Business Center in Central Limassol (11535)

? Location: Limassol City Center | 2nd floor

? Property Type: Commercial Office | Business Center

?? Delivery: June 2025

? Monthly Rent: €26,500 + VAT?? Parking: 10 Spaces Included

Step into a world of innovation and opportunity at this 11-floor "A+" Grade Commercial Business Center, offering a total area of 8,500 m<sup>2</sup> in one of Limassol's most sought-after locations.

Designed to accommodate modern businesses, this commercial gem combines cutting-edge architecture, sustainable features, and unmatched functionality.