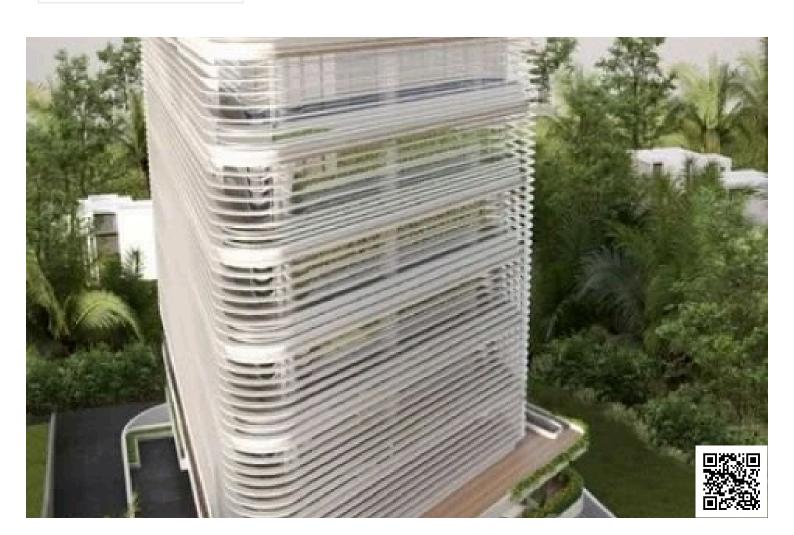

# ? Prestigious "A+" Business Center in Central Limassol (11535)

• Germasogeia, Limassol

€26,500 /month

### **Description**

? Prestigious "A+" Business Center in Central Limassol (11535)

? Location: Limassol City Center | 2nd floor

? Property Type: Commercial Office | Business Center

?? Delivery: June 2025

? Monthly Rent: €26,500 + VAT?? Parking: 10 Spaces Included

Step into a world of innovation and opportunity at this 11-floor "A+" Grade Commercial Business Center, offering a total area of 8,500 m<sup>2</sup> in one of Limassol's most sought-after locations.

Designed to accommodate modern businesses, this commercial gem combines cutting-edge architecture, sustainable features, and unmatched functionality.

? Key Features:

Covered Area: 481 m<sup>2</sup>

Lobby & Common Areas: 84 m<sup>2</sup>

Total Space Offered: 565 m<sup>2</sup>

Panoramic Views of the Mediterranean, city, and mountains