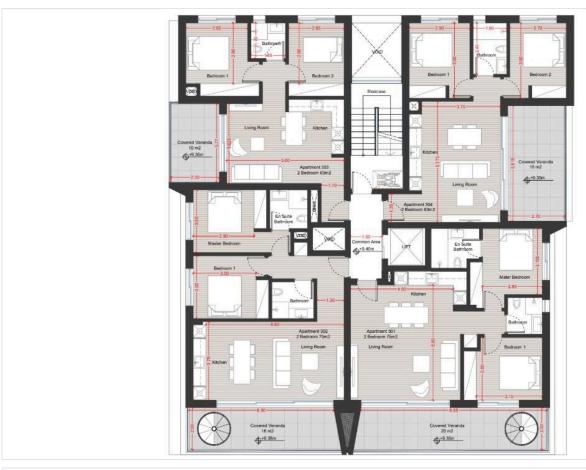

# Floor plans

### **Description**

Modern Unfurnished Apartment for Sale in Agios Nikolaos (11534)

For sale: a stunning off-plan apartment located in the desirable area of Agios Nikolaos, Limassol. This contemporary space, set to be completed in 2027, offers a generous internal area of 60 m2, featuring two bedrooms and one bathroom. Situated on the top (third) floor of a modern building with an elevator, this apartment provides convenience and comfort.