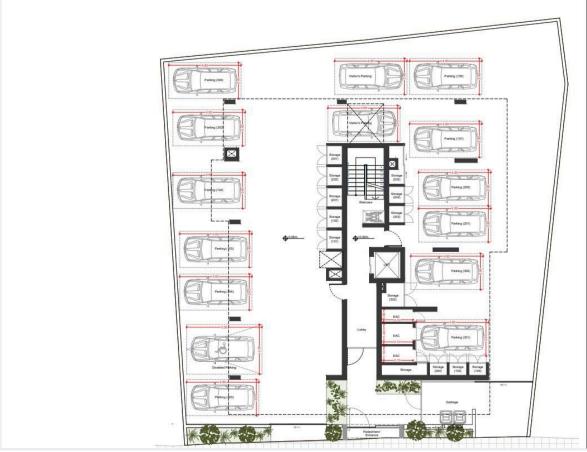

# Floor plans

#### **Facilities**

Aircondition, Central system Elevator Gated complex

Parking, Covered Storage

**Features** 

Alarm system Balcony, front Bath

Double glazing Easy access to highway Easy access to main roads