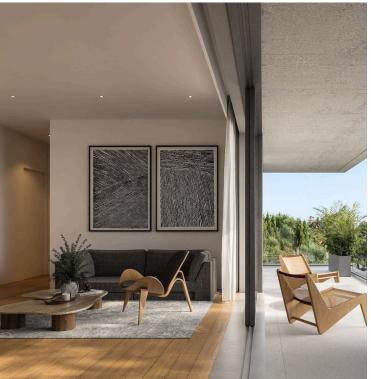

### **Description**

Modern Unfurnished Apartment for Sale in Agios Nikolaos (11534)

For sale: a stunning off-plan apartment located in the desirable area of Agios Nikolaos, Limassol. This contemporary space, set to be completed in 2027, offers a generous internal area of 60 m2, featuring two bedrooms and one bathroom. Situated on the top (third) floor of a modern building with an elevator, this apartment provides convenience and comfort.

The apartment will be energy-efficient, boasting an impressive energy rating of A. With a central air conditioning system and a secure building in a gated complex, residents will enjoy both comfort and peace of mind. The property is being sold unfurnished, allowing you to personalize it to your taste.