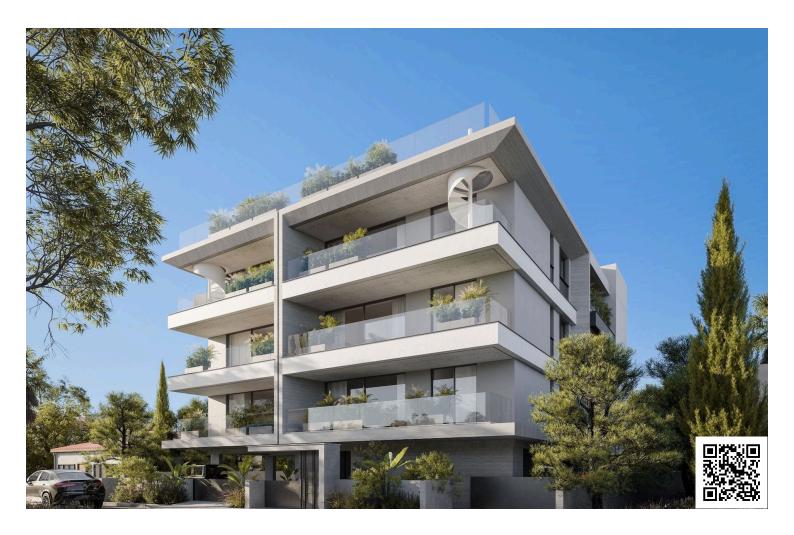

# Modern Unfurnished Apartment for Sale in Agios Nikolaos (11534)

• Agios Nikolaos Limassol, Limassol

€367,000 +VAT

### **Description**

Modern Unfurnished Apartment for Sale in Agios Nikolaos (11534)

For sale: a stunning off-plan apartment located in the desirable area of Agios Nikolaos, Limassol. This contemporary space, set to be completed in 2027, offers a generous internal area of 60 m2, featuring two bedrooms and one bathroom. Situated on the top (third) floor of a modern building with an elevator, this apartment provides convenience and comfort.

Agios Nikolaos is known for its relaxing atmosphere and welcoming community. This vibrant area offers a variety of local shops, cafes, and recreational facilities, making it an excellent choice for families and professionals alike. Its close proximity to the highway ensures easy access to the rest of Limassol and beyond.