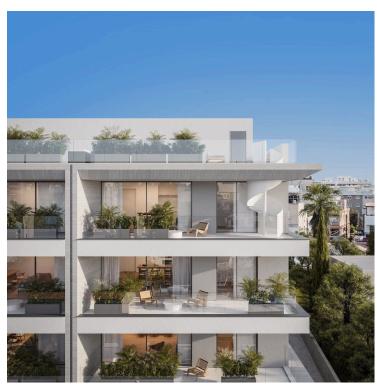

### **Description**

Modern Unfurnished Apartment for Sale in Agios Nikolaos (11534)

For sale: a stunning off-plan apartment located in the desirable area of Agios Nikolaos, Limassol. This contemporary space, set to be completed in 2027, offers a generous internal area of 60 m2, featuring two bedrooms and one bathroom. Situated on the top (third) floor of a modern building with an elevator, this apartment provides convenience and comfort.

The apartment will be energy-efficient, boasting an impressive energy rating of A. With a central air conditioning system and a secure building in a gated complex, residents will enjoy both comfort and peace of mind. The property is being sold unfurnished, allowing you to personalize it to your taste.