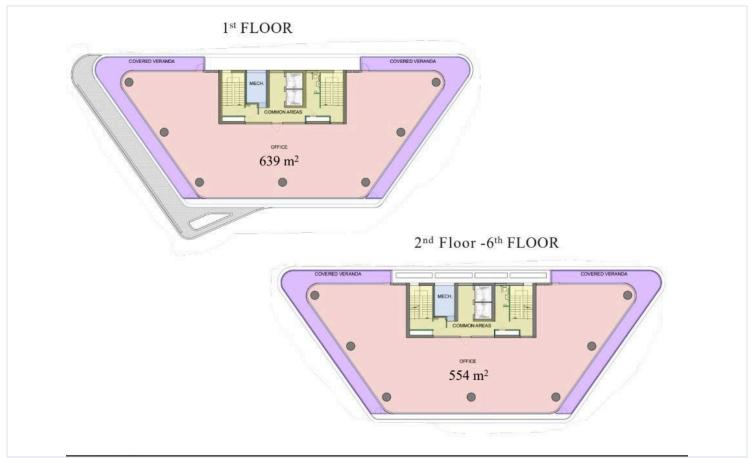

usiness Center in Central Limassol (11533)

? Location: Limassol City Center | 1st floor |

? Property Type: Commercial Office | Business Center

? Total Area: 8,500 m<sup>2</sup> | Plot Size: 2,404 m<sup>2</sup>

?? Delivery: June 2025

? Monthly Rent: €26,500 + VAT

?? Parking: 10 Spaces Included

Step into a world of innovation and opportunity at this 11-floor "A+" Grade Commercial Business Center, offering a total area of  $8,500 \text{ m}^2$  in one of Limassol's most sought-after locations.

Designed to accommodate modern businesses, this commercial gem combines cutting-edge architecture, sustainable features, and unmatched functionality.

? Key Features:

Covered Area: 481 m<sup>2</sup>

Uncovered Area: 85 m<sup>2</sup>

Lobby & Common Areas: 84 m<sup>2</sup>





## Floor plans









### **Additional information**

### **Facilities**

Aircondition, Provision

Elevator

Gym

Heating, Provision

Parking, Underground

### **Features**

24-hour security

Business facilities

Ceramic tiles

Connected to electric mains

Easy access to main roads

Entrance gate, automated

Fireproof entrance doors

Near amenities

Panoramic view

Reception

Secure door

Thermal insulation

Alarm system (provision)

**CCTV** 

City view

Double glazing

Excellent condition

Luxury specifications

Near bus route

Pipe-in-pipe plumbing system

Energy efficient doors/windows

Roof garden

Server room

Veranda

Automation system

CCTV (provision)

Closed offices

Earthquake-resistant structure

Entrance gate

Fiber optics

Mountain view

Near public transport

Private bathrooms

Sea view

So