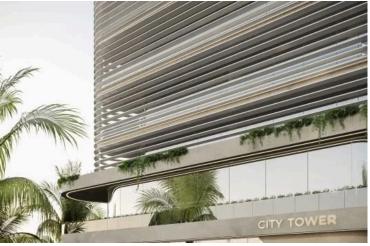

### **Description**

? Prestigious "A+" Business Center in Central Limassol (11533)

? Location: Limassol City Center | 1st floor |

? Property Type: Commercial Office | Business Center

? Total Area: 8,500 m<sup>2</sup> | Plot Size: 2,404 m<sup>2</sup>

?? Delivery: June 2025

? Monthly Rent: €26,500 + VAT

?? Parking: 10 Spaces Included

Step into a world of innovation and opportunity at this 11-floor "A+" Grade Commercial Business Center, offering a total area of  $8,500 \text{ m}^2$  in one of Limassol's most sought-after locations.

Designed to accommodate modern businesses, this commercial gem combines cutting-edge architecture, sustainable features, and unmatched functionality.

? Key Features:

Covered Area: 481 m<sup>2</sup>

Uncovered Area: 85 m<sup>2</sup>