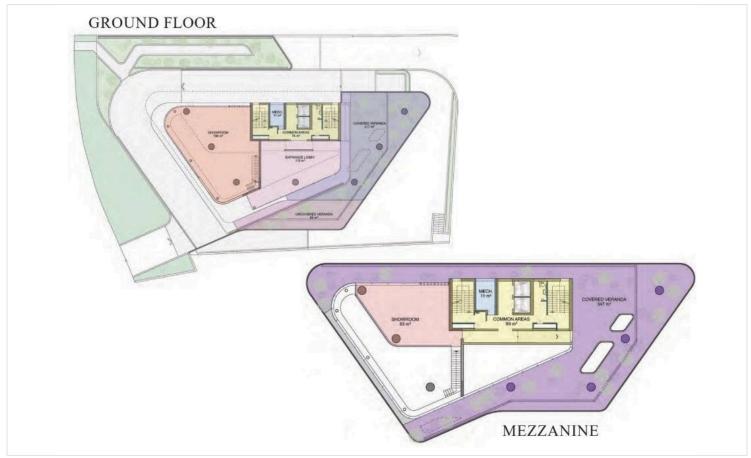

Business Center in Central Limassol (11533)

? Location: Limassol City Center | 1st floor |

? Property Type: Commercial Office | Business Center

? Total Area: 8,500 m<sup>2</sup> | Plot Size: 2,404 m<sup>2</sup>

?? Delivery: June 2025

? Monthly Rent: €26,500 + VAT

?? Parking: 10 Spaces Included

Step into a world of innovation and opportunity at this 11-floor "A+" Grade Commercial Business Center, offering a total area of  $8,500 \text{ m}^2$  in one of Limassol's most sought-after locations.

Designed to accommodate modern businesses, this commercial gem combines cutting-edge architecture, sustainable features, and unmatched functionality.

? Key Features:

Covered Area: 481 m<sup>2</sup>

Uncovered Area: 85 m<sup>2</sup>

Lobby & Common Areas: 84 m<sup>2</sup>





## Floor plans









### **Additional information**

### **Facilities**

Aircondition, Provision

Elevator

Gym

Heating, Provision

Parking, Underground

### **Features**

24-hour security

Business facilities

Ceramic tiles

Connected to electric mains

Easy access to main roads

Entrance gate, automated

Fireproof entrance doors

Near amenities

Panoramic view

Reception

Secure door

Thermal insulation

Alarm system (provision)

**CCTV** 

City view

Double glazing

Excellent condition

Luxury specifications

Near bus route

Pipe-in-pipe plumbing system

Energy efficient doors/windows

Roof garden

Server room

Veranda

Automation system

CCTV (provision)

Closed offices

Earthquake-resistant structure

Entrance gate

Fiber optics

Mountain view

Near public transport

Private bathrooms

Sea view