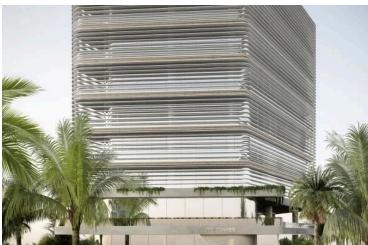

### **Description**

? Prestigious "A+" Business Center in Central Limassol (11533)

? Location: Limassol City Center | 1st floor |

? Property Type: Commercial Office | Business Center

? Total Area: 8,500 m<sup>2</sup> | Plot Size: 2,404 m<sup>2</sup>

?? Delivery: June 2025

? Monthly Rent: €26,500 + VAT

?? Parking: 10 Spaces Included

Step into a world of innovation and opportunity at this 11-floor "A+" Grade Commercial Business Center, offering a total area of  $8,500 \text{ m}^2$  in one of Limassol's most sought-after locations.

Designed to accommodate modern businesses, this commercial gem combines cutting-edge architecture, sustainable features, and unmatched functionality.

? Key Features:

Covered Area: 481 m<sup>2</sup>

Uncovered Area: 85 m<sup>2</sup>