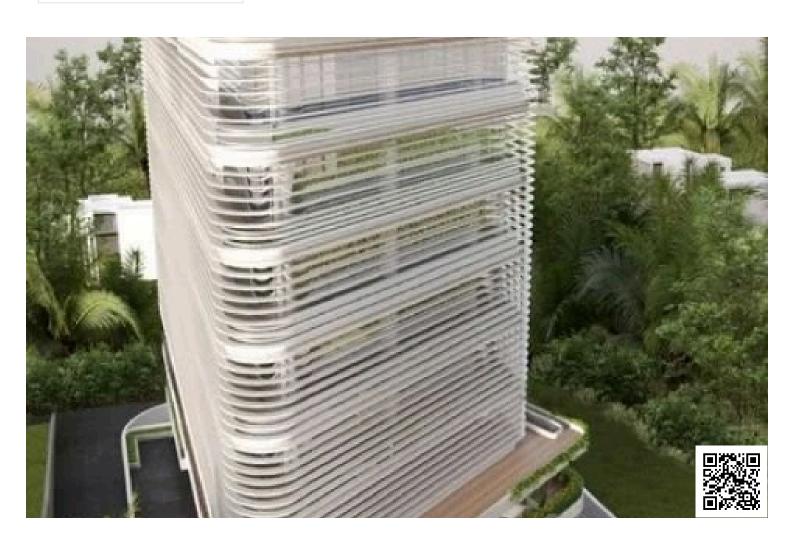

### **Description**

? Prestigious "A+" Business Center in Central Limassol (11533)

? Location: Limassol City Center | 1st floor |

? Property Type: Commercial Office | Business Center

? Total Area: 8,500 m<sup>2</sup> | Plot Size: 2,404 m<sup>2</sup>

?? Delivery: June 2025

? Monthly Rent: €26,500 + VAT

?? Parking: 10 Spaces Included

Step into a world of innovation and opportunity at this 11-floor "A+" Grade Commercial Business Center, offering a total area of  $8,500 \text{ m}^2$  in one of Limassol's most sought-after locations.

Designed to accommodate modern businesses, this commercial gem combines cutting-edge architecture, sustainable features, and unmatched functionality.

? Key Features:

Covered Area: 481 m<sup>2</sup>

Uncovered Area: 85 m<sup>2</sup>