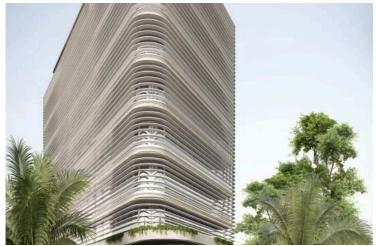

### **Description**

? Prestigious "A+" Business Center in Central Limassol (11533)

? Location: Limassol City Center | 1st floor |

? Property Type: Commercial Office | Business Center

? Total Area: 8,500 m<sup>2</sup> | Plot Size: 2,404 m<sup>2</sup>

?? Delivery: June 2025

? Monthly Rent: €26,500 + VAT

?? Parking: 10 Spaces Included

Step into a world of innovation and opportunity at this 11-floor "A+" Grade Commercial Business Center, offering a total area of  $8,500 \text{ m}^2$  in one of Limassol's most sought-after locations.

Designed to accommodate modern businesses, this commercial gem combines cutting-edge architecture, sustainable features, and unmatched functionality.

? Key Features:

Covered Area: 481 m<sup>2</sup>

Uncovered Area: 85 m<sup>2</sup>