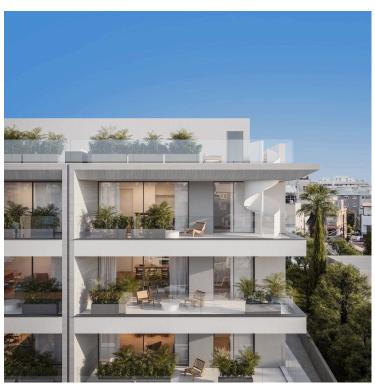

### **Description**

Modern Unfurnished Apartment for Sale in Agios Nikolaos (11532)

For sale: a stunning off-plan apartment located in the desirable area of Agios Nikolaos, Limassol. This contemporary space, set to be completed in 2027, offers a generous internal area of 60 m2, featuring two bedrooms and one bathroom. Situated on the top (third) floor of a modern building with an elevator, this apartment provides convenience and comfort.

The apartment will be energy-efficient, boasting an impressive energy rating of A. With a central air conditioning system and a secure building in a gated complex, residents will enjoy both comfort and peace of mind. The property is being sold unfurnished, allowing you to personalize it to your taste.