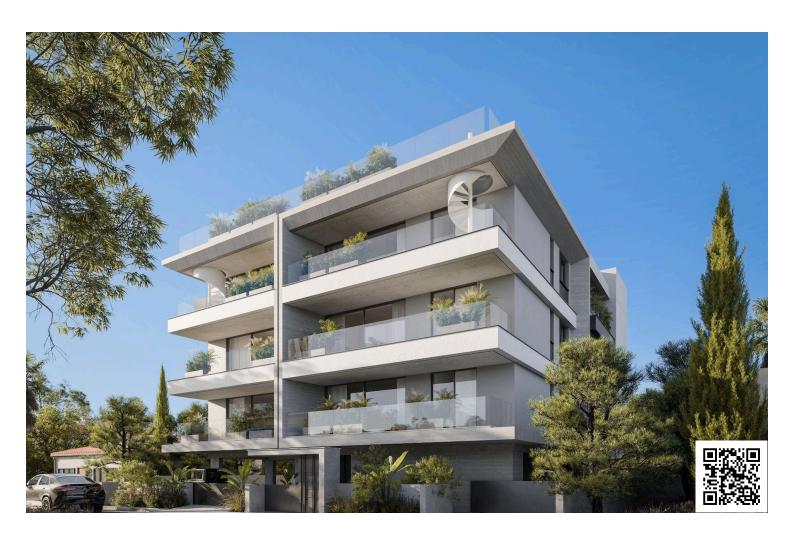

### **Description**

Modern Unfurnished Apartment for Sale in Agios Nikolaos (11532)

For sale: a stunning off-plan apartment located in the desirable area of Agios Nikolaos, Limassol. This contemporary space, set to be completed in 2027, offers a generous internal area of 60 m2, featuring two bedrooms and one bathroom. Situated on the top (third) floor of a modern building with an elevator, this apartment provides convenience and comfort.

Agios Nikolaos is known for its relaxing atmosphere and welcoming community. This vibrant area offers a variety of local shops, cafes, and recreational facilities, making it an excellent choice for families and professionals alike. Its close proximity to the highway ensures easy access to the rest of Limassol and beyond.

The apartment will be energy-efficient, boasting an impressive energy rating of A. With a central air conditioning system and a secure building in a gated complex, residents will enjoy both comfort and peace of mind. The property is being sold unfurnished, allowing you to personalize it to your taste.