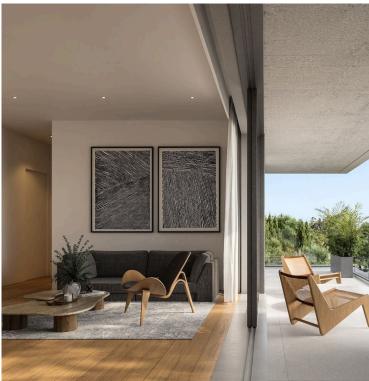

### **Description**

Modern Unfurnished Apartment for Sale in Agios Nikolaos (11532)

For sale: a stunning off-plan apartment located in the desirable area of Agios Nikolaos, Limassol. This contemporary space, set to be completed in 2027, offers a generous internal area of 60 m2, featuring two bedrooms and one bathroom. Situated on the top (third) floor of a modern building with an elevator, this apartment provides convenience and comfort.

The apartment will be energy-efficient, boasting an impressive energy rating of A. With a central air conditioning system and a secure building in a gated complex, residents will enjoy both comfort and peace of mind. The property is being sold unfurnished, allowing you to personalize it to your taste.