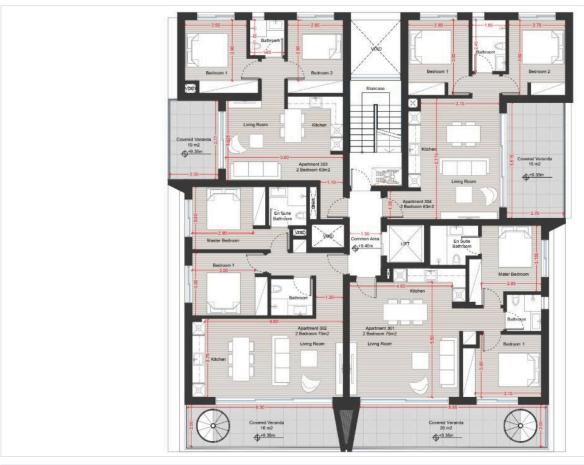

## Floor plans

### **Specifications**

Bedrooms Bathrooms Covered

T 2

T 1

Covered

T 60 m<sup>2</sup>

Type Apartment
Status Off plan
Year of construction 2027
Furnished Unfurnished

Structure Concrete
Facade Concrete
Energy efficiency rating

### **Description**

Modern Unfurnished Apartment for Sale in Agios Nikolaos (11532)

For sale: a stunning off-plan apartment located in the desirable area of Agios Nikolaos, Limassol. This contemporary space, set to be completed in 2027, offers a generous internal area of 60 m2, featuring two bedrooms and one bathroom. Situated on the top (third) floor of a modern building with an elevator, this apartment provides convenience and comfort.