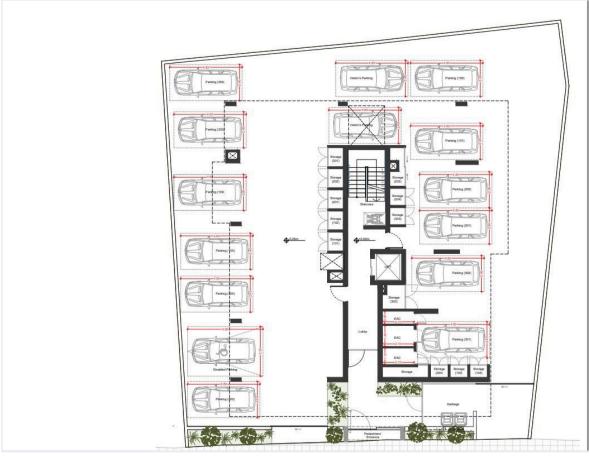

#### **Facilities**

Aircondition, Central system Elevator Gated complex

Parking, Covered Storage

**Features** 

Alarm system Balcony, front Bath

Double glazing Easy access to highway Easy access to main roads