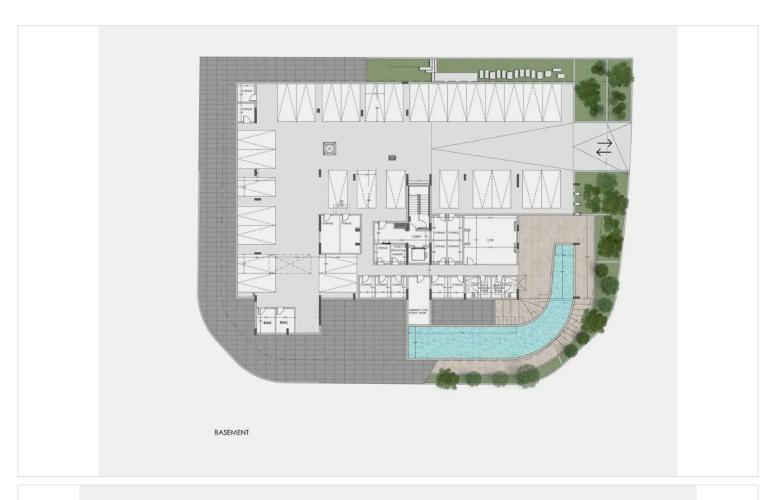

## Floor plans

Provision for air conditioning and heating

Covered parking and storage

Communal gym and swimming pool

Gated complex for added security

Aluminium frames, double glazing, solar water heater

Bright and spacious with stunning city views