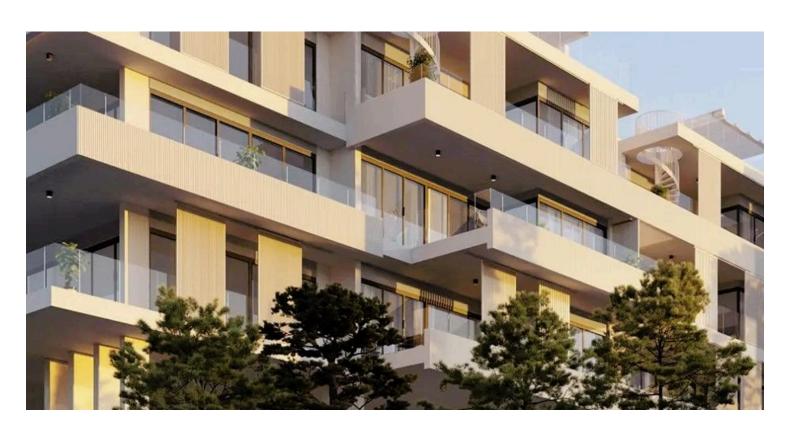

### **Description**

Contemporary 2-Bedroom Apartment in Limassol Mesa Geitonia (11524)

This apartment is priced at €495,000 + VAT, offering exceptional rental potential and a high return on investment.

Set for completion by October 2025, this stylish 2-bedroom apartment offers modern design, luxury amenities, and a prime location in Limassol. Boasting 87 m<sup>2</sup> of living space and a spacious 21 m<sup>2</sup> covered veranda, this 3rd-floor apartment is part of a gated complex featuring a communal gym and swimming pool, making it an ideal choice for families or investors.

Provision for air conditioning and heating

Covered parking and storage

Communal gym and swimming pool

Gated complex for added security

Aluminium frames, double glazing, solar water heater

Bright and spacious with stunning city views