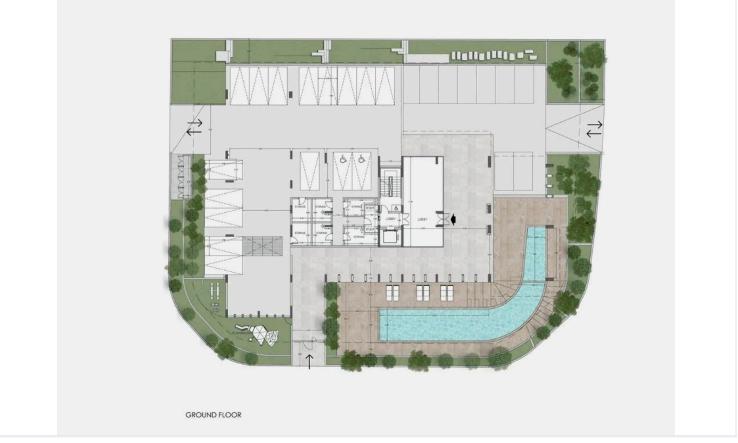

## Floor plans

Provision for air conditioning and heating

Covered parking and storage

Communal gym and swimming pool

Gated complex for added security

Aluminium frames, double glazing, solar water heater

Bright and spacious with stunning city views