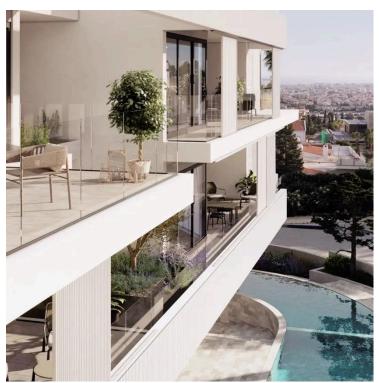

### **Description**

Contemporary 2-Bedroom Apartment in Limassol Mesa Geitonia (11524)

This apartment is priced at €495,000 + VAT, offering exceptional rental potential and a high return on investment.

Set for completion by October 2025, this stylish 2-bedroom apartment offers modern design, luxury amenities, and a prime location in Limassol. Boasting 87 m<sup>2</sup> of living space and a spacious 21 m<sup>2</sup> covered veranda, this 3rd-floor apartment is part of a gated complex featuring a communal gym and swimming pool, making it an ideal choice for families or investors.

Provision for air conditioning and heating

Covered parking and storage

Communal gym and swimming pool

Gated complex for added security

Aluminium frames, double glazing, solar water heater

Bright and spacious with stunning city views