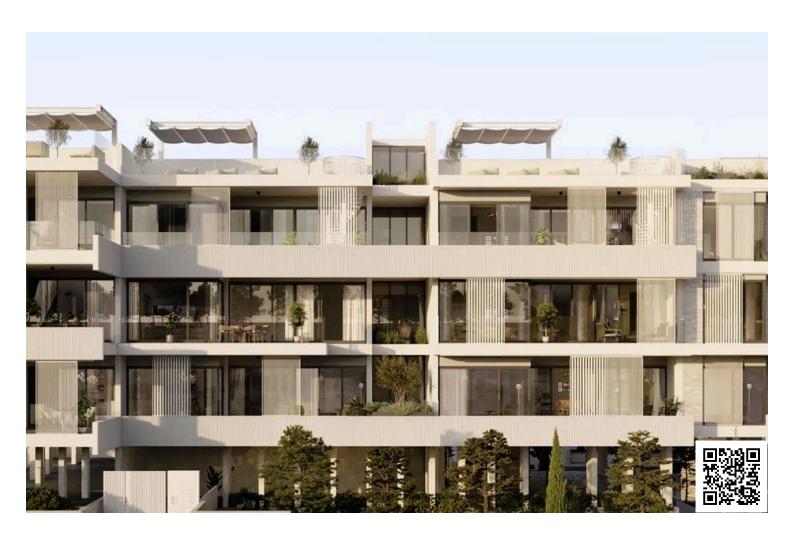

### **Description**

Contemporary 2-Bedroom Apartment in Limassol Mesa Geitonia (11524)

This apartment is priced at €495,000 + VAT, offering exceptional rental potential and a high return on investment.

Set for completion by October 2025, this stylish 2-bedroom apartment offers modern design, luxury amenities, and a prime location in Limassol. Boasting 87 m<sup>2</sup> of living space and a spacious 21 m<sup>2</sup> covered veranda, this 3rd-floor apartment is part of a gated complex featuring a communal gym and swimming pool, making it an ideal choice for families or investors.

#### Key Features:

2 Bedrooms, 2 Bathrooms, 2 Toilets

Open-plan living, kitchen, and dining area

Unfurnished with high-quality finishes, granite countertops

Energy-efficient, rated A, with thermal insulation

Provision for air conditioning and heating

Covered parking and storage

Communal gym and swimming pool

Gated complex for added security

Aluminium frames, double glazing, solar water heater

Bright and spacious with stunning city views