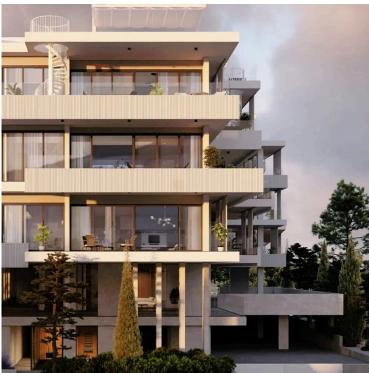

### **Description**

Contemporary 2-Bedroom Apartment in Limassol Mesa Geitonia (11524)

This apartment is priced at €495,000 + VAT, offering exceptional rental potential and a high return on investment.

Set for completion by October 2025, this stylish 2-bedroom apartment offers modern design, luxury amenities, and a prime location in Limassol. Boasting 87 m<sup>2</sup> of living space and a spacious 21 m<sup>2</sup> covered veranda, this 3rd-floor apartment is part of a gated complex featuring a communal gym and swimming pool, making it an ideal choice for families or investors.

Provision for air conditioning and heating

Covered parking and storage

Communal gym and swimming pool

Gated complex for added security

Aluminium frames, double glazing, solar water heater

Bright and spacious with stunning city views