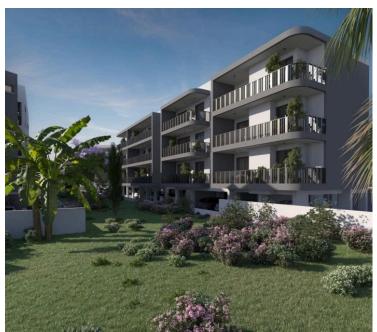

Discover this modern off-plan studio apartment located in the sought-after area of Oroklini, offering an exceptional opportunity for investment or personal use. Designed for comfort and convenience, this stylish residence is part of a contemporary development featuring a communal swimming pool and thoughtfully planned communal areas.

? Key Features:

Energy Efficiency Rating A+

Internal Area: 55 m<sup>2</sup>

Covered Veranda: 13 m<sup>2</sup>

Communal Swimming Pool

Located on the 2nd floor

Open-plan layout with high-quality finishes

Ideal for long-term rental or holiday let