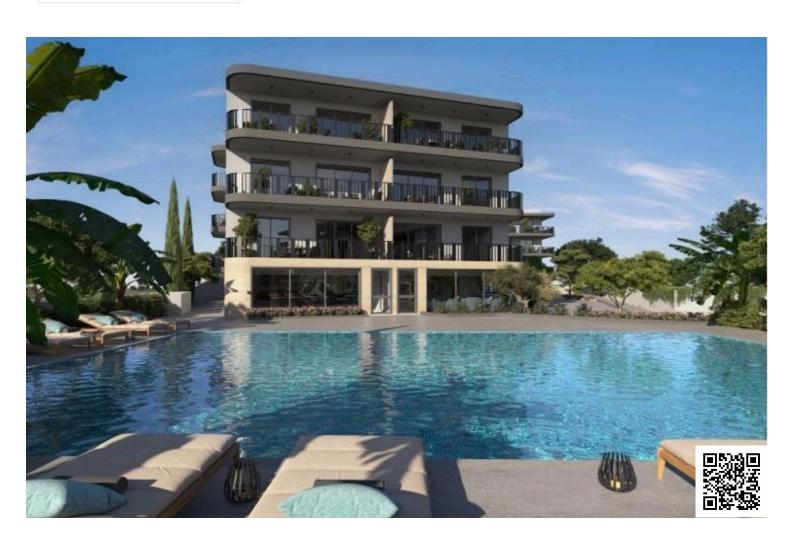

Discover this modern off-plan studio apartment located in the sought-after area of Oroklini, offering an exceptional opportunity for investment or personal use. Designed for comfort and convenience, this stylish residence is part of a contemporary development featuring a communal swimming pool and thoughtfully planned communal areas.

? Key Features:

Energy Efficiency Rating A+

Internal Area: 55 m<sup>2</sup>

Covered Veranda: 13 m<sup>2</sup>

Communal Swimming Pool

Located on the 2nd floor

Open-plan layout with high-quality finishes

Ideal for long-term rental or holiday let

#### **Facilities**

Aircondition, Provision Gym Heating, Provision

Parking, Covered Pool, Communal Storage

**Features** 

Balcony, front Bright Ceramic tiles

City view Combined kitchen and dining Connected to electric mains