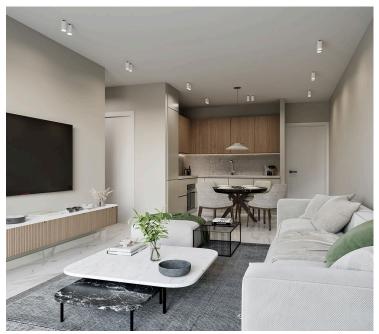

## **Description**

? Off-Plan Studio Apartment in Oroklini – Ideal Investment Opportunity (11518)

? Price: €138,000 + VAT | ? Oroklini, Larnaca

? Studio | ? 1 Bathroom | ? 32 m<sup>2</sup> Internal + 8 m<sup>2</sup> Veranda | ? 2nd Floor

? Key Features:

Energy Efficiency Rating A+

Internal Area: 32 m<sup>2</sup>

Covered Veranda: 8 m<sup>2</sup>

Communal Swimming Pool

Located on the 2nd floor

Open-plan layout with high-quality finishes

Ideal for long-term rental or holiday let