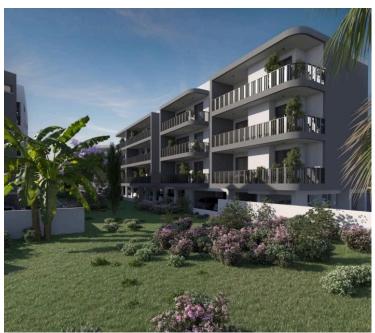

Discover this modern off-plan studio apartment located in the sought-after area of Oroklini, offering an exceptional opportunity for investment or personal use. Designed for comfort and convenience, this stylish residence is part of a contemporary development featuring a communal swimming pool and thoughtfully planned communal areas.

? Key Features:

Energy Efficiency Rating A+

Internal Area: 32 m<sup>2</sup>

Covered Veranda: 8 m<sup>2</sup>

Communal Swimming Pool

Located on the 2nd floor

Open-plan layout with high-quality finishes

Ideal for long-term rental or holiday let