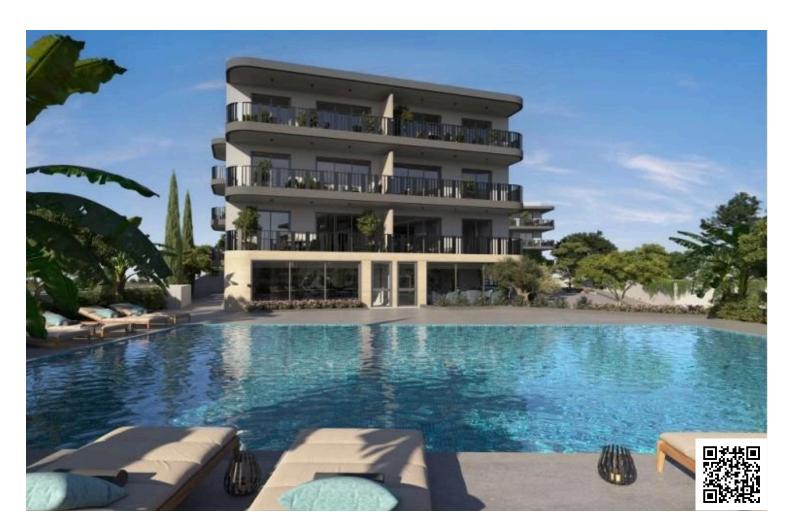

Discover this modern off-plan studio apartment located in the sought-after area of Oroklini, offering an exceptional opportunity for investment or personal use. Designed for comfort and convenience, this stylish residence is part of a contemporary development featuring a communal swimming pool and thoughtfully planned communal areas.

? Key Features:

Energy Efficiency Rating A+

Internal Area: 32 m<sup>2</sup>

Covered Veranda: 8 m<sup>2</sup>

Communal Swimming Pool

Located on the 2nd floor

Open-plan layout with high-quality finishes

Ideal for long-term rental or holiday let

### **Facilities**

Aircondition, Provision Gym Heating, Provision

Parking, Covered Pool, Communal Storage

**Features** 

Balcony, front Bright Ceramic tiles

City view Combined kitchen and dining Connected to electric mains