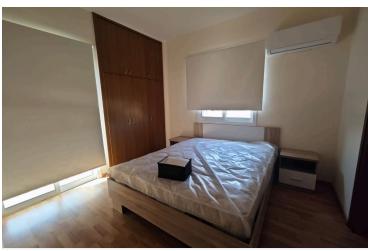

Key Features:

Internal Area: 80 m<sup>2</sup>

Covered Veranda: 10 m<sup>2</sup>

Bedrooms: 2

Bathrooms: 2 (including en-suite)

Fully Furnished with quality fittings and appliances

Corner Building – offering privacy and natural light