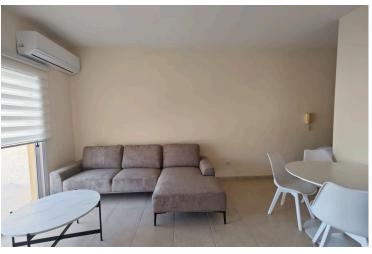

### **Description**

Modern 2-Bedroom Apartment for Sale in Oroklini – €165,000 (11517)

An excellent opportunity to acquire a well-maintained 2-bedroom, 2-bathroom apartment in the sought-after area of Oroklini, Larnaca. This fully furnished property offers comfort, convenience, and strong investment potential—ideal for both residential living and rental income.

Key Features:

Internal Area: 80 m<sup>2</sup>

Covered Veranda: 10 m<sup>2</sup>

Bedrooms: 2

Bathrooms: 2 (including en-suite)

Fully Furnished with quality fittings and appliances

Corner Building – offering privacy and natural light

Very Good Condition – ready to move in

Communal Swimming Pool – ideal for relaxation and leisure