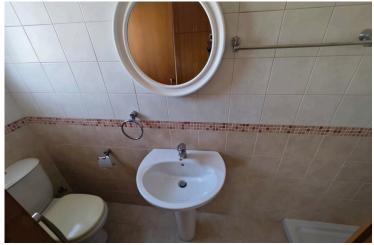

Key Features:

Internal Area: 80 m<sup>2</sup>

Covered Veranda: 10 m<sup>2</sup>

Bedrooms: 2

Bathrooms: 2 (including en-suite)

Fully Furnished with quality fittings and appliances

Corner Building – offering privacy and natural light

Double glazing

En suite shower

Kitchen appliances

Quiet area

Veranda, front

City view

Corner

Easy access to highway