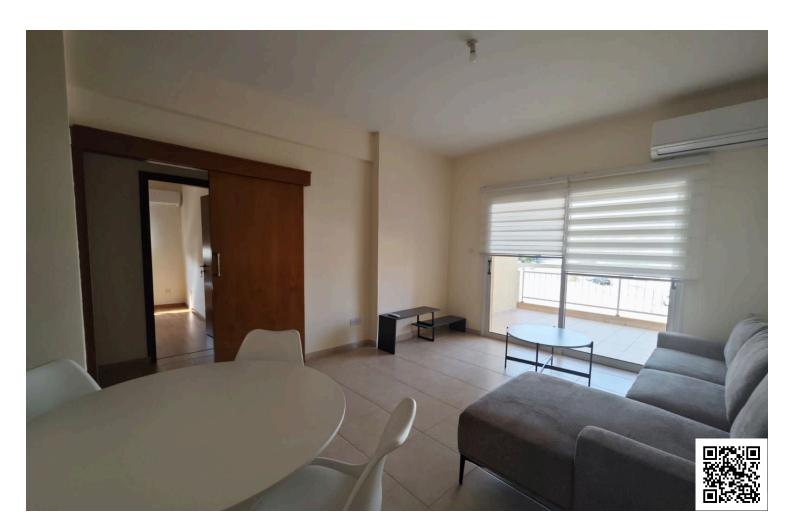

### **Description**

Modern 2-Bedroom Apartment for Sale in Oroklini – €165,000 (11517)

An excellent opportunity to acquire a well-maintained 2-bedroom, 2-bathroom apartment in the sought-after area of Oroklini, Larnaca. This fully furnished property offers comfort, convenience, and strong investment potential—ideal for both residential living and rental income.

Key Features:

Internal Area: 80 m<sup>2</sup>

Covered Veranda: 10 m<sup>2</sup>

Bedrooms: 2

Bathrooms: 2 (including en-suite)

Fully Furnished with quality fittings and appliances

Corner Building – offering privacy and natural light

Very Good Condition – ready to move in

Communal Swimming Pool – ideal for relaxation and leisure