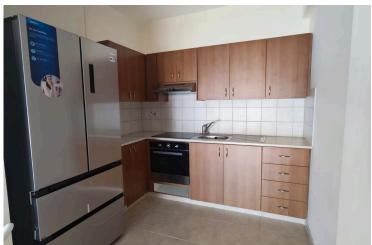

Key Features:

Internal Area: 80 m<sup>2</sup>

Covered Veranda: 10 m<sup>2</sup>

Bedrooms: 2

Bathrooms: 2 (including en-suite)

Fully Furnished with quality fittings and appliances

Corner Building – offering privacy and natural light

Combined kitchen and dining

Distressed property

Easy access to main roads

Investment opportunity

Near bus route

Tile flooring

Ceramic tiles

Connected to electric mains