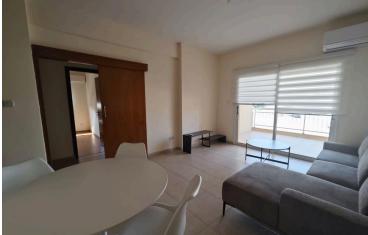

### **Description**

Modern 2-Bedroom Apartment for Sale in Oroklini – €165,000 (11517)

An excellent opportunity to acquire a well-maintained 2-bedroom, 2-bathroom apartment in the sought-after area of Oroklini, Larnaca. This fully furnished property offers comfort, convenience, and strong investment potential—ideal for both residential living and rental income.

Key Features:

Internal Area: 80 m<sup>2</sup>

Covered Veranda: 10 m<sup>2</sup>

Bedrooms: 2

Bathrooms: 2 (including en-suite)

Fully Furnished with quality fittings and appliances

Corner Building – offering privacy and natural light

Very Good Condition – ready to move in

Communal Swimming Pool – ideal for relaxation and leisure