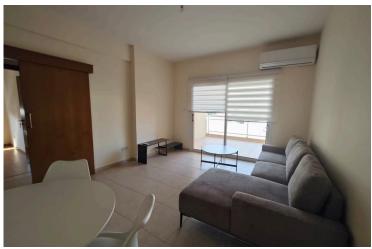

### **Description**

Modern 2-Bedroom Apartment for Sale in Oroklini – €165,000 (11517)

An excellent opportunity to acquire a well-maintained 2-bedroom, 2-bathroom apartment in the sought-after area of Oroklini, Larnaca. This fully furnished property offers comfort, convenience, and strong investment potential—ideal for both residential living and rental income.

Key Features:

Internal Area: 80 m<sup>2</sup>

Covered Veranda: 10 m<sup>2</sup>

Bedrooms: 2

Bathrooms: 2 (including en-suite)

Fully Furnished with quality fittings and appliances

Corner Building – offering privacy and natural light

Very Good Condition – ready to move in

Communal Swimming Pool – ideal for relaxation and leisure