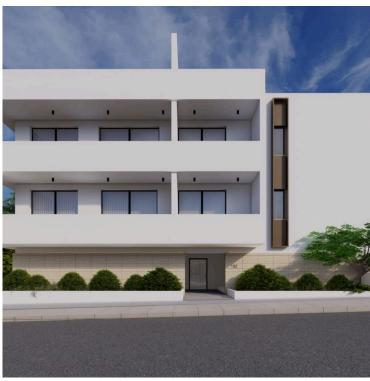

## **Description**

For sale: modern off-plan apartment in picturesque Oroklini. Scheduled for completion in 2026, this spacious unit boasts an impressive internal space of 75 m2, including two comfortable bedrooms and two well-appointed bathrooms. Located on the first floor of a two-story building with an elevator, it offers ease of access and convenience.

This apartment is designed with energy efficiency in mind, receiving an A rating, ensuring low utility costs and a reduced environmental footprint. The interior remains unfurnished, allowing you to personalize the space to your taste. Additionally, a convenient basement adds extra storage capacity.