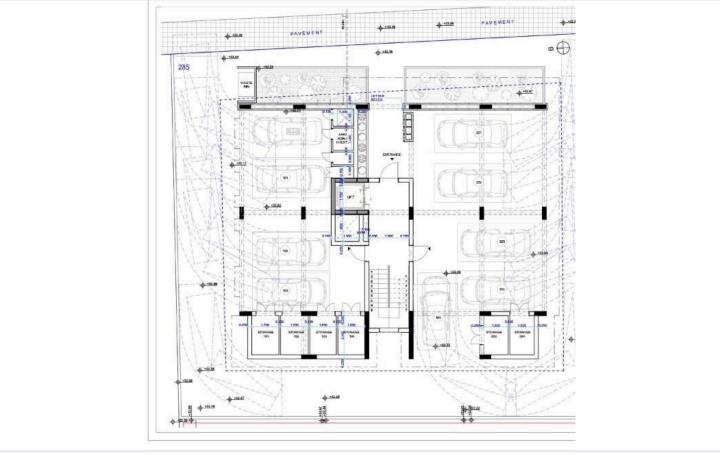

### **Facilities**

Aircondition, Provision Elevator Parking, Covered

Solar water heater Storage

**Features** 

Balcony Bright CCTV (provision)

Ceramic tiles Combined kitchen and dining Connected to electric mains