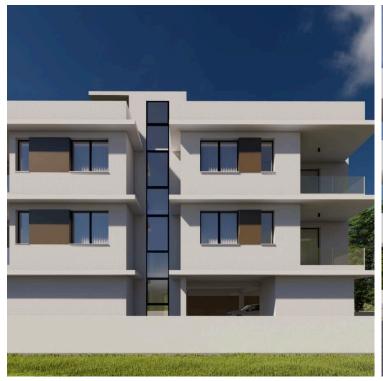

## **Description**

For sale: modern off-plan apartment in picturesque Oroklini. Scheduled for completion in 2026, this spacious unit boasts an impressive internal space of 75 m2, including two comfortable bedrooms and two well-appointed bathrooms. Located on the first floor of a two-story building with an elevator, it offers ease of access and convenience.

This apartment is designed with energy efficiency in mind, receiving an A rating, ensuring low utility costs and a reduced environmental footprint. The interior remains unfurnished, allowing you to personalize the space to your taste. Additionally, a convenient basement adds extra storage capacity.