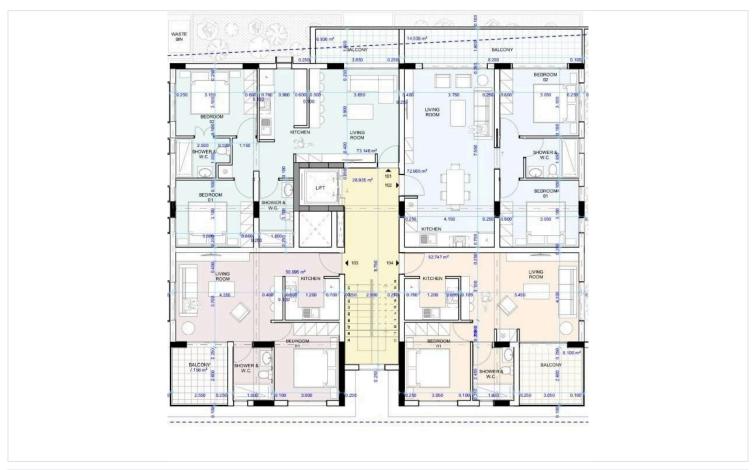

## **Description**

For sale: modern off-plan apartment in picturesque Oroklini. Scheduled for completion in 2026, this spacious unit boasts an impressive internal space of 75 m2, including two comfortable bedrooms and two well-appointed bathrooms. Located on the first floor of a two-story building with an elevator, it offers ease of access and convenience.

This apartment is designed with energy efficiency in mind, receiving an A rating, ensuring low utility costs and a reduced environmental footprint. The interior remains unfurnished, allowing you to personalize the space to your taste. Additionally, a convenient basement adds extra storage capacity.