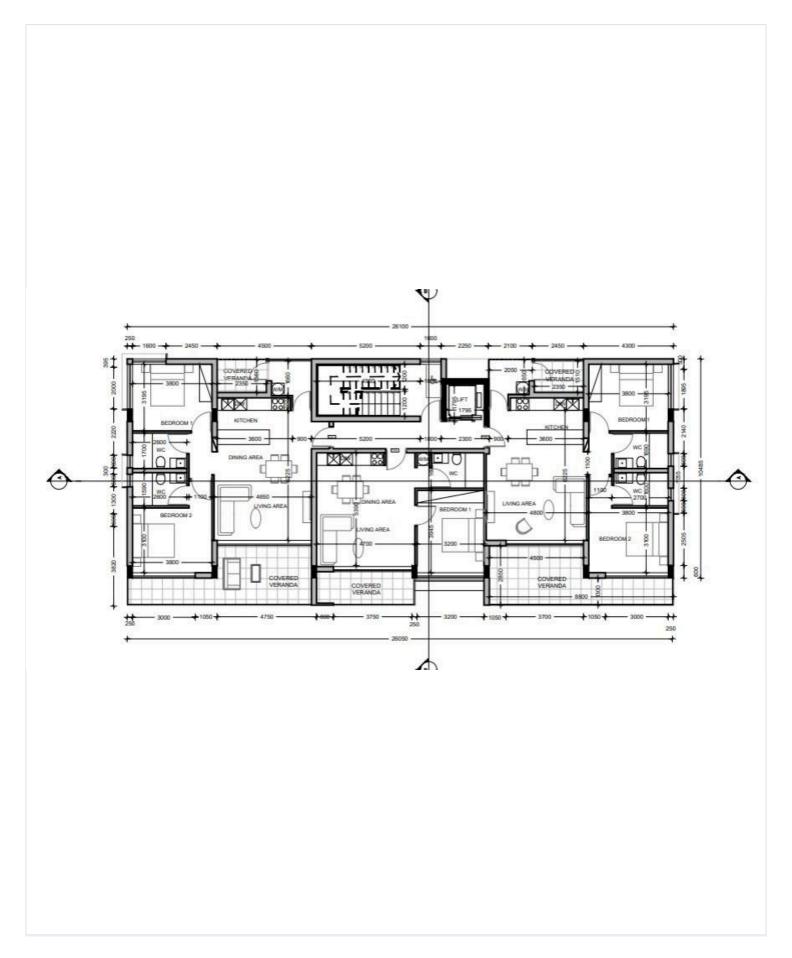

hos (11482)

Modern Living in Chloraka – Boutique Residential Complex in Melanos

Nestled in the peaceful Melanos area of Chloraka, this exclusive new residential project offers the perfect blend of comfort, style, and practicality. Designed for those seeking a serene permanent residence, the development features just seven thoughtfully crafted apartments, ensuring privacy and a true sense of community.

2 x one-bedroom apartments

4 x two-bedroom apartments

1 x luxurious three-bedroom penthouse

The upper two floors boast beautiful sea views, while all units offer covered verandas — with the penthouse enjoying an extra spacious private terrace ideal for entertaining or relaxing in style.

Water underfloor heating

Concealed air-conditioning units

Photovoltaic system





# Floor plans







## **Additional information**

#### **Facilities**

Aircondition, Provision

Parking, Covered

Elevator

Solar photovoltaic panels

(provision)

Heating, Underfloor

Solar water heater

**Features** 

Storage

Balcony CCTV (provision)

Combined kitchen and dining

area

Easy access to main roads

Entrance gate

Investment opportunity

Near bus route

Rental potential

Veranda

Bright

Ceramic tiles

Connected to electric mains

En suite shower

Entrance gate, automated

Modern design

Open plan

Shower

**CCTV** 

City view

Double glazing

Energy efficient doors/windows

Granite countertops

Near amenities

Quiet area

Thermal insulation

**Distances** 

**Amenities** 



400 m

Airport



20 km

Sea



1.4 km

Public transport



700 m

Schools



100 m

Resort



1.3 km

Contact u