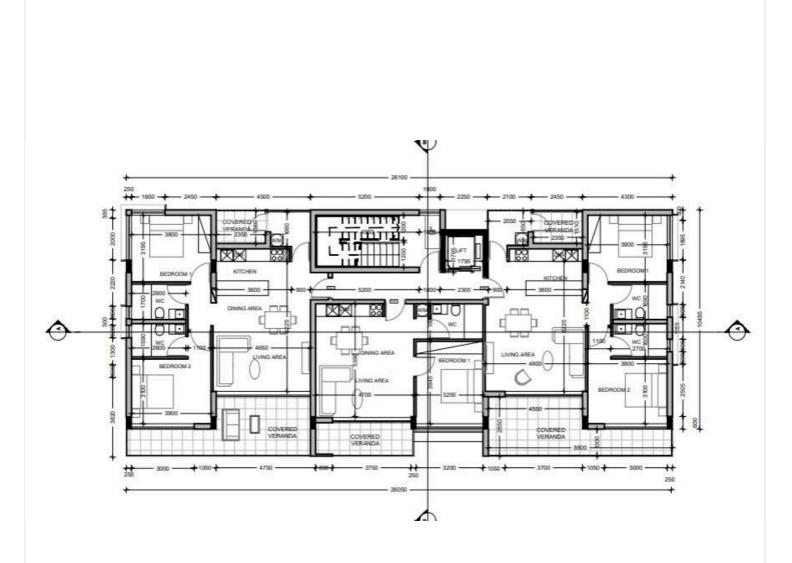

(11479)

Modern Living in Chloraka – Boutique Residential Complex in Melanos

Nestled in the peaceful Melanos area of Chloraka, this exclusive new residential project offers the perfect blend of comfort, style, and practicality. Designed for those seeking a serene permanent residence, the development features just seven thoughtfully crafted apartments, ensuring privacy and a true sense of community.

2 x one-bedroom apartments

4 x two-bedroom apartments

1 x luxurious three-bedroom penthouse

The upper two floors boast beautiful sea views, while all units offer covered verandas — with the penthouse enjoying an extra spacious private terrace ideal for entertaining or relaxing in style.

Water underfloor heating

Concealed air-conditioning units

Photovoltaic system



### **Floor plans**







## **Additional information**

### Facilities

Aircondition, Provision Parking, Covered Elevator Solar photovoltaic panels (provision) Heating, Underfloor Solar water heater

Storage

### Features

| Balcony                          | Bright                      | CCTV                           |
|----------------------------------|-----------------------------|--------------------------------|
| CCTV (provision)                 | Ceramic tiles               | City view                      |
| Combined kitchen and dining area | Connected to electric mains | Double glazing                 |
| Easy access to main roads        | En suite shower             | Energy efficient doors/windows |
| Entrance gate                    | Entrance gate, automated    | Granite countertops