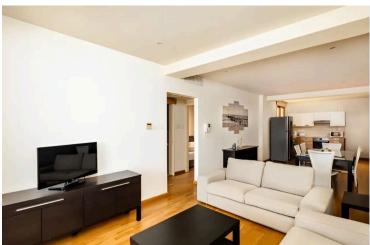

### **Description**

Seaview Two Bedroom Apartment on Foinikoudes Larnaca (11475)

This beachfront 2-bedroom apartment is located on the renowned Finikoudes Beach in Larnaca. Situated in a luxurious seafront complex, the apartment boasts a spacious open-plan modern kitchen and living area, two bedrooms, a bathroom, and two balconies. Perched on the top (7th) floor, the balconies offer breathtaking views of the Mediterranean.

#### **EXTRA FEATURES**

A/C in all areas

High tech electrical appliances

Furnished

Penthouse

Sea view

Solar water heaters

#### **Features**

Balcony Ceramic tiles Connected to electric mains

Double glazing Easy access to main roads Granite countertops

Investment opportunity Kitchen appliances Modern design

Near amenities Near bus route Open plan