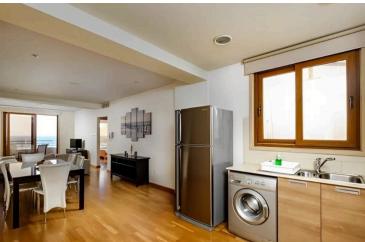

### **Description**

Seaview Two Bedroom Apartment on Foinikoudes Larnaca (11475)

This beachfront 2-bedroom apartment is located on the renowned Finikoudes Beach in Larnaca. Situated in a luxurious seafront complex, the apartment boasts a spacious open-plan modern kitchen and living area, two bedrooms, a bathroom, and two balconies. Perched on the top (7th) floor, the balconies offer breathtaking views of the Mediterranean.

#### **EXTRA FEATURES**

A/C in all areas

High tech electrical appliances

Furnished

Penthouse

Sea view

Solar water heaters

#### **Features**

Balcony Ceramic tiles Connected to electric mains

Double glazing Easy access to main roads Granite countertops

Investment opportunity Kitchen appliances Modern design

Near amenities Near bus route Open plan