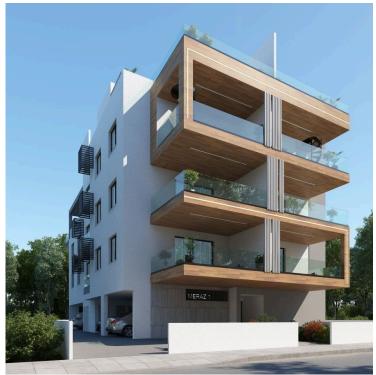

### **Description**

Plot with Permit for 11 Apartments in Aradipou – €320,000 (11467)

An exceptional opportunity to acquire a 769m<sup>2</sup> plot located on a main road in Aradipou, Larnaca. This prime piece of land comes with an approved building permit for 11 apartments and complete architectural plans, making it ideal for immediate development.

- ? Key Features:
- ? Plot Size: 769m<sup>2</sup> Density 100% Coverage 50%
- ? Approved Building Permit for 11 Apartments
- ? Includes Full Architectural Plans
- ? Located on Main Public Road, near the mall
- ? Easy Access to the Highway
- ? Flat and Ready for Development
- ? Close to All Amenities Shops, Services, and Schools
- ? Full Utility Access Electricity, Water, Internet
- ? Ideal for Residential or Mixed-Use Development