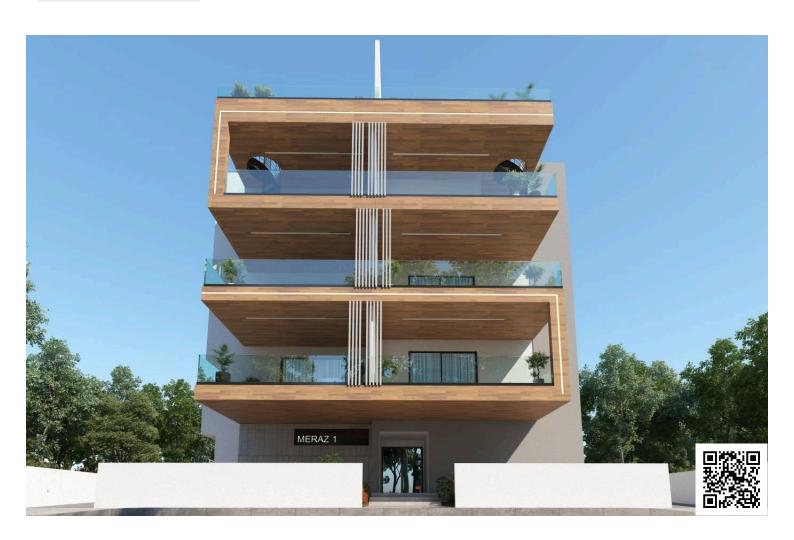

### **Description**

Plot with Permit for 11 Apartments in Aradipou – €320,000 (11467)

An exceptional opportunity to acquire a 769m<sup>2</sup> plot located on a main road in Aradipou, Larnaca. This prime piece of land comes with an approved building permit for 11 apartments and complete architectural plans, making it ideal for immediate development.

- ? Key Features:
- ? Plot Size: 769m<sup>2</sup> Density 100% Coverage 50%
- ? Approved Building Permit for 11 Apartments
- ? Includes Full Architectural Plans
- ? Located on Main Public Road, near the mall
- ? Easy Access to the Highway
- ? Flat and Ready for Development
- ? Close to All Amenities Shops, Services, and Schools
- ? Full Utility Access Electricity, Water, Internet
- ? Ideal for Residential or Mixed-Use Development