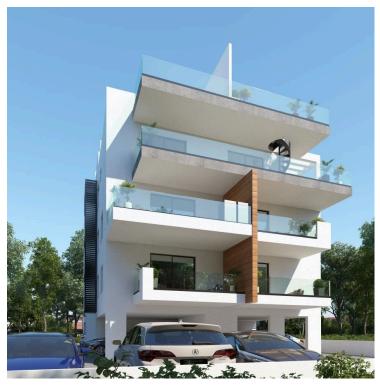

### **Description**

Plot with Permit for 11 Apartments in Aradipou – €320,000 (11467)

An exceptional opportunity to acquire a 769m<sup>2</sup> plot located on a main road in Aradipou, Larnaca. This prime piece of land comes with an approved building permit for 11 apartments and complete architectural plans, making it ideal for immediate development.

- ? Key Features:
- ? Plot Size: 769m<sup>2</sup> Density 100% Coverage 50%
- ? Approved Building Permit for 11 Apartments
- ? Includes Full Architectural Plans
- ? Located on Main Public Road, near the mall
- ? Easy Access to the Highway
- ? Flat and Ready for Development
- ? Close to All Amenities Shops, Services, and Schools
- ? Full Utility Access Electricity, Water, Internet
- ? Ideal for Residential or Mixed-Use Development