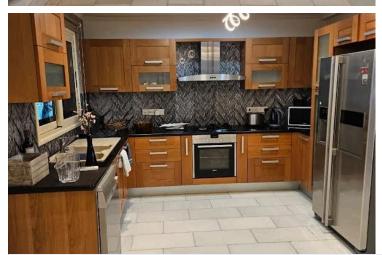

#### Description

Elegant 6-Bedroom Villa for Rent in Germasogeia, Limasso (11461)

Just 300 meters from the sea, in a private and secure complex.

Experience refined living in this luxurious 6-bedroom villa, located in one of Limassol's most desirable neighborhoods. With 432m<sup>2</sup> of covered space on a 530m<sup>2</sup> plot, this four-level residence offers generous interiors and premium amenities, perfect for families or corporate rentals.

Property Highlights:

6 Comfortable Bedrooms

6 Bathrooms (WC)

Fully Furnished and Equipped

Sauna & Jacuzzi for ultimate relaxation

Private Swimming Pool & Garden

BBQ Area for outdoor entertaining

A/C & Central Heating throughout