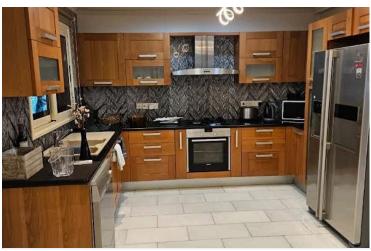

## **Description**

Luxurious 6-Bedroom Villa in Germasogeia, Limassol (11461)

Exclusively located in a private complex, just 300 meters from the sea.

This stunning 6-bedroom villa offers an exceptional living experience, with a spacious total area of 432m<sup>2</sup> set on a 530m<sup>2</sup> plot. Spread across four floors, this elegant property is designed for those who seek the perfect blend of luxury and comfort.

Key Features:

6 Spacious Bedrooms

6 Modern Bathrooms (WC)

Fully Furnished and Equipped

Sauna and Jacuzzi for ultimate relaxation

Private Swimming Pool and Garden, ideal for outdoor living

BBQ Area for entertaining guests