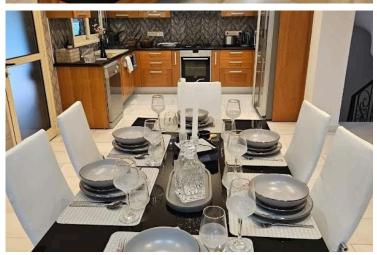

## **Description**

Luxurious 6-Bedroom Villa in Germasogeia, Limassol (11461)

Exclusively located in a private complex, just 300 meters from the sea.

This stunning 6-bedroom villa offers an exceptional living experience, with a spacious total area of 432m<sup>2</sup> set on a 530m<sup>2</sup> plot. Spread across four floors, this elegant property is designed for those who seek the perfect blend of luxury and comfort.

Key Features:

6 Spacious Bedrooms

6 Modern Bathrooms (WC)

Fully Furnished and Equipped

Sauna and Jacuzzi for ultimate relaxation

Private Swimming Pool and Garden, ideal for outdoor living

BBQ Area for entertaining guests