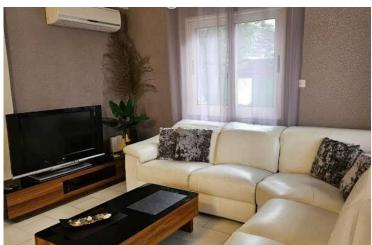

## **Description**

Luxurious 6-Bedroom Villa in Germasogeia, Limassol (11461)

Exclusively located in a private complex, just 300 meters from the sea.

This stunning 6-bedroom villa offers an exceptional living experience, with a spacious total area of 432m<sup>2</sup> set on a 530m<sup>2</sup> plot. Spread across four floors, this elegant property is designed for those who seek the perfect blend of luxury and comfort.

Key Features:

6 Spacious Bedrooms

6 Modern Bathrooms (WC)

Fully Furnished and Equipped

Sauna and Jacuzzi for ultimate relaxation

Private Swimming Pool and Garden, ideal for outdoor living

BBQ Area for entertaining guests