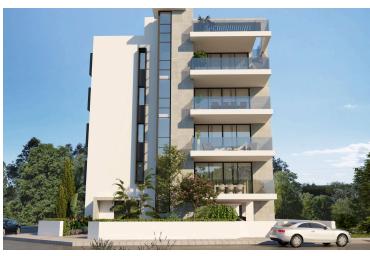

# Modern 2 Bedroom Penthouse Apartment in Prodromos Larnaca (11457)

Prodromos/Christopolitisa, Larnaca

€342,900 +VAT

### **Description**

Modern 2 Bedroom Penthouse Apartment in Prodromos Larnaca (11457)

Experience contemporary living in this elegant 2-bedroom apartment located in a sought-after area of Larnaca, just steps away from Zorpas Bakery, doctors' offices, major supermarkets like Sklavenitis, and Prodromos Primary School. Whether you're an investor or looking for your first home, this property blends convenience, quality, and style in one smart package.

? 2 Bedroom | ? 2 Bathroom | ? 85 m² Covered Area + 17 m² Veranda + 28m² Roof Garden

?? Completion: December 2026 | ? €342.900 + VAT

? 4th Floor of 4 | ? 1 Parking Space | ? Energy Class: A+

Prime Features

?? Just 100m from all essential amenities

?? Only 400m to public transport & 350m to schools

?? 6km to the airport – ideal for frequent flyers

?? Easy access to major roads and the highway

?? Located in a peaceful yet central neighborhood

Specifications & Comforts

Open-plan living and dining area

Thermal insulation & energy-efficient aluminium frames