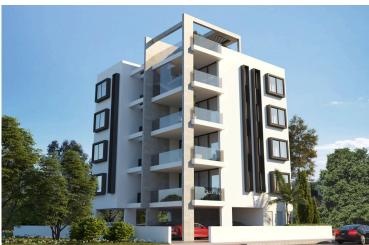

# Modern 2 Bedroom Penthouse Apartment in Prodromos Larnaca (11457)

Prodromos/Christopolitisa, Larnaca

€342,900 +VAT

### **Description**

Modern 2 Bedroom Penthouse Apartment in Prodromos Larnaca (11457)

Experience contemporary living in this elegant 2-bedroom apartment located in a sought-after area of Larnaca, just steps away from Zorpas Bakery, doctors' offices, major supermarkets like Sklavenitis, and Prodromos Primary School. Whether you're an investor or looking for your first home, this property blends convenience, quality, and style in one smart package.

? 2 Bedroom | ? 2 Bathroom | ? 85 m² Covered Area + 17 m² Veranda + 28m² Roof Garden

?? Completion: December 2026 | ? €342.900 + VAT

? 4th Floor of 4 | ? 1 Parking Space | ? Energy Class: A+

Prime Features