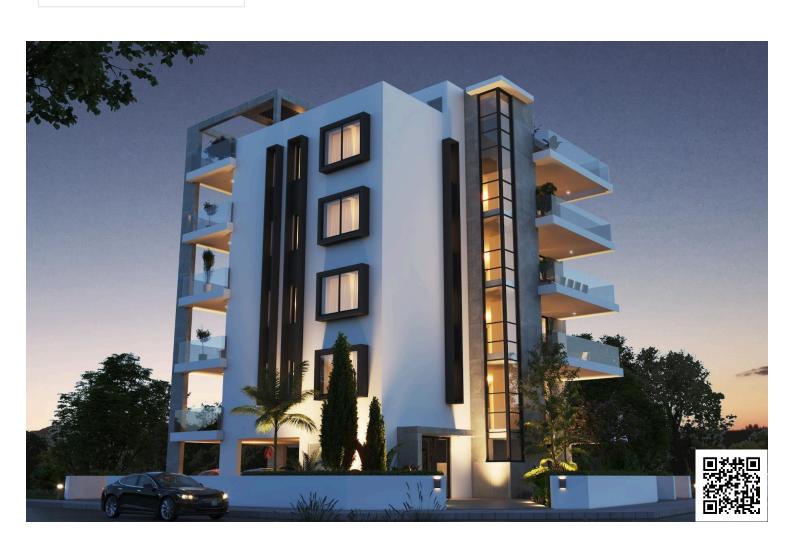

# Modern 2 Bedroom Penthouse Apartment in Prodromos Larnaca (11457)

Prodromos/Christopolitisa, Larnaca

€342,900 +VAT

### **Description**

Modern 2 Bedroom Penthouse Apartment in Prodromos Larnaca (11457)

Experience contemporary living in this elegant 2-bedroom apartment located in a sought-after area of Larnaca, just steps away from Zorpas Bakery, doctors' offices, major supermarkets like Sklavenitis, and Prodromos Primary School. Whether you're an investor or looking for your first home, this property blends convenience, quality, and style in one smart package.

? 2 Bedroom | ? 2 Bathroom | ? 85 m² Covered Area + 17 m² Veranda + 28m² Roof Garden

?? Completion: December 2026 | ? €342.900 + VAT

? 4th Floor of 4 | ? 1 Parking Space | ? Energy Class: A+

Prime Features

?? Just 100m from all essential amenities

?? Only 400m to public transport & 350m to schools

?? 6km to the airport – ideal for frequent flyers

?? Easy access to major roads and the highway

?? Located in a peaceful yet central neighborhood

Specifications & Comforts

Open-plan living and dining area

Thermal insulation & energy-efficient aluminium frames