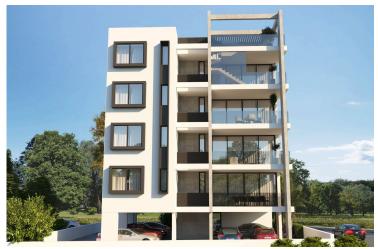

# Modern 2 Bedroom Penthouse Apartment in Prodromos Larnaca (11457)

Prodromos/Christopolitisa, Larnaca

€342,900 +VAT

### **Description**

Modern 2 Bedroom Penthouse Apartment in Prodromos Larnaca (11457)

Experience contemporary living in this elegant 2-bedroom apartment located in a sought-after area of Larnaca, just steps away from Zorpas Bakery, doctors' offices, major supermarkets like Sklavenitis, and Prodromos Primary School. Whether you're an investor or looking for your first home, this property blends convenience, quality, and style in one smart package.

? 2 Bedroom | ? 2 Bathroom | ? 85 m² Covered Area + 17 m² Veranda + 28m² Roof Garden

?? Completion: December 2026 | ? €342.900 + VAT

? 4th Floor of 4 | ? 1 Parking Space | ? Energy Class: A+

Prime Features

?? Just 100m from all essential amenities

?? Only 400m to public transport & 350m to schools

?? 6km to the airport – ideal for frequent flyers

?? Easy access to major roads and the highway

?? Located in a peaceful yet central neighborhood

Specifications & Comforts

Open-plan living and dining area

Thermal insulation & energy-efficient aluminium frames