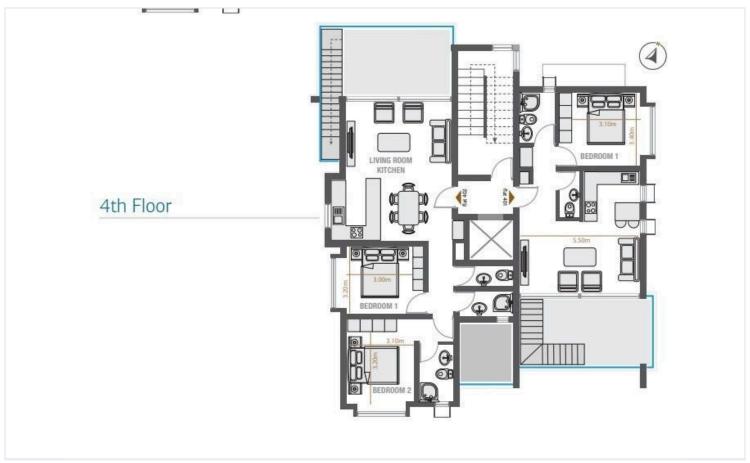

# Floor plans

? 2 Bedroom | ? 2 Bathroom | ? 85 m² Covered Area + 17 m² Veranda + 28m² Roof Garden

?? Completion: December 2026 | ? €342.900 + VAT

? 4th Floor of 4 | ? 1 Parking Space | ? Energy Class: A+

Prime Features