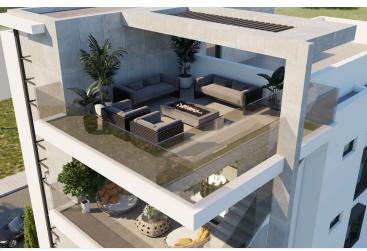

? 2 Bedroom | ? 2 Bathroom | ? 85 m² Covered Area + 17 m² Veranda + 28m² Roof Garden

?? Completion: December 2026 | ? €342.900 + VAT

? 4th Floor of 4 | ? 1 Parking Space | ? Energy Class: A+

Prime Features

Roof garden Shower Thermal insulation