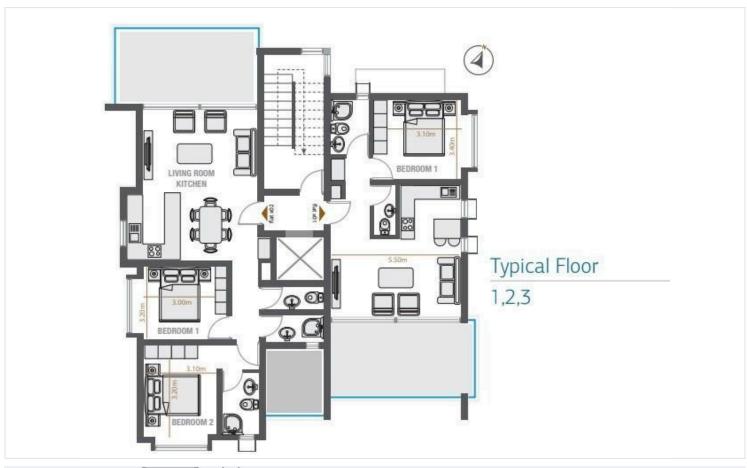

# Floor plans

? 2 Bedroom | ? 2 Bathroom | ? 85 m² Covered Area + 17 m² Veranda + 28m² Roof Garden

?? Completion: December 2026 | ? €342.900 + VAT

? 4th Floor of 4 | ? 1 Parking Space | ? Energy Class: A+

Prime Features