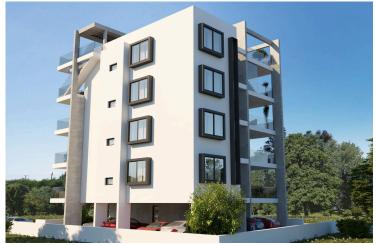

# Modern 2 Bedroom Penthouse Apartment in Prodromos Larnaca (11457)

Prodromos/Christopolitisa, Larnaca

€342,900 +VAT

### **Description**

Modern 2 Bedroom Penthouse Apartment in Prodromos Larnaca (11457)

Experience contemporary living in this elegant 2-bedroom apartment located in a sought-after area of Larnaca, just steps away from Zorpas Bakery, doctors' offices, major supermarkets like Sklavenitis, and Prodromos Primary School. Whether you're an investor or looking for your first home, this property blends convenience, quality, and style in one smart package.

? 2 Bedroom | ? 2 Bathroom | ? 85 m² Covered Area + 17 m² Veranda + 28m² Roof Garden

?? Completion: December 2026 | ? €342.900 + VAT

? 4th Floor of 4 | ? 1 Parking Space | ? Energy Class: A+

Prime Features