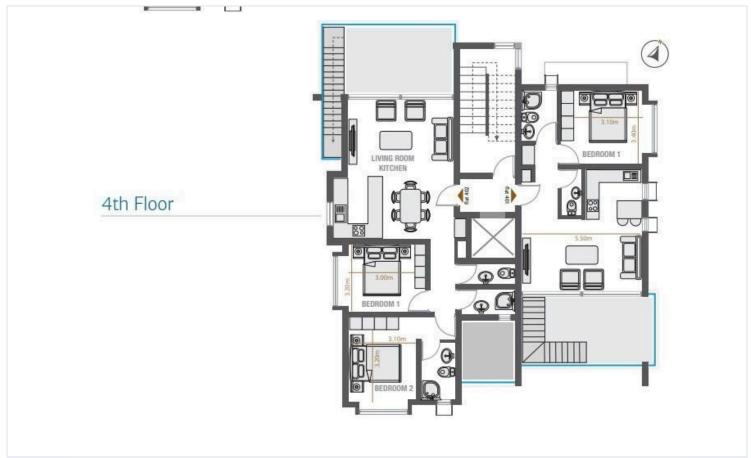

?1 Bedroom | ?1 Bathroom | ? 57 m<sup>2</sup> Covered Area + 15 m<sup>2</sup> Veranda + 27.5m<sup>2</sup> Roof Garden

?? Completion: December 2026 | ? €239.200 + VAT

? 4th Floor of 4 | ? 1 Parking Space | ? Energy Class: A+

# Floor plans