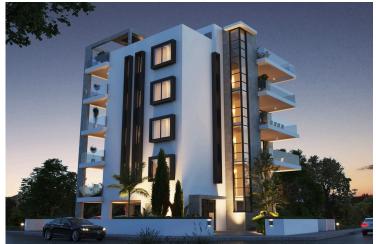

# Modern 1 Bedroom Penthouse Apartment in Prodromos Larnaca (11456)

Prodromos/Christopolitisa, Larnaca

€239,200 +VAT

### **Description**

Modern 1 Bedroom Penthouse Apartment in Prodromos Larnaca (11456)

Experience contemporary living in this elegant 1-bedroom apartment located in a sought-after area of Larnaca, just steps away from Zorpas Bakery, doctors' offices, major supermarkets like Sklavenitis, and Prodromos Primary School. Whether you're an investor or looking for your first home, this property blends convenience, quality, and style in one smart package.

?1 Bedroom | ?1 Bathroom | ? 57 m<sup>2</sup> Covered Area + 15 m<sup>2</sup> Veranda + 27.5m<sup>2</sup> Roof Garden

?? Completion: December 2026 | ? €239.200 + VAT

? 4th Floor of 4 | ? 1 Parking Space | ? Energy Class: A+