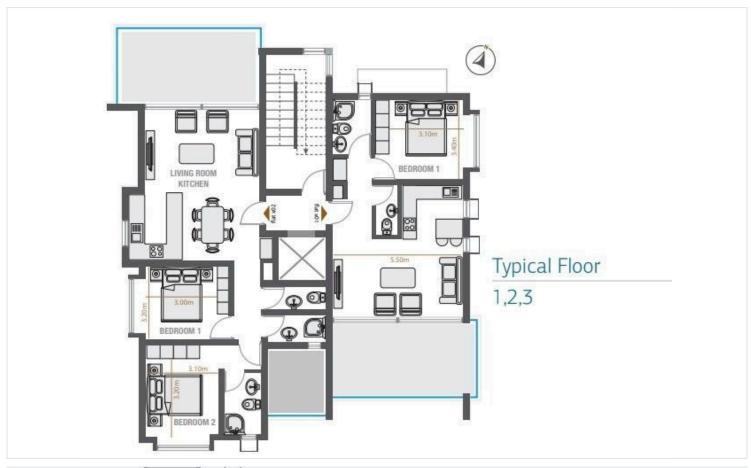

klavenitis, and Prodromos Primary School. Whether you're an investor or looking for your first home, this property blends convenience, quality, and style in one smart package.

?1 Bedroom | ?1 Bathroom | ? 57 m<sup>2</sup> Covered Area + 15 m<sup>2</sup> Veranda + 27.5m<sup>2</sup> Roof Garden

?? Completion: December 2026 | ? €239.200 + VAT

? 4th Floor of 4 | ? 1 Parking Space | ? Energy Class: A+

Prime Features

?? Just 100m from all essential amenities

?? Only 400m to public transport & 350m to schools

?? 6km to the airport – ideal for frequent flyers

?? Easy access to major roads and the highway

?? Located in a peaceful yet central neighborhood

Specifications & Comforts

Open-plan living and dining area

Thermal insulation & energy-efficient aluminium frames





# Floor plans









# **Additional information**

### **Facilities**

Aircondition, Provision Elevator Heating, Provision

Parking, Covered Solar water heater Storage

**Features** 

**CCTV** CCTV (provision) Bright

Combined kitchen and dining City view Double glazing

area

Easy access to highway Easy access to main roads Energy efficient doors/windows

Entrance gate Entrance gate, automated Granite countertops

Investment opportunity Modern design Near amenities

Near bus route Open plan Pressurized water system

Roof garden Shower Thermal insulation

### **Distances**

**Amenities** 

100 m

Airport



6 km

Public transport



400 m

Schools



**350 m** 

#### Contact us



Stefania Spyridou

(+357) 99810880

stephaniaspyridou@gmail.com