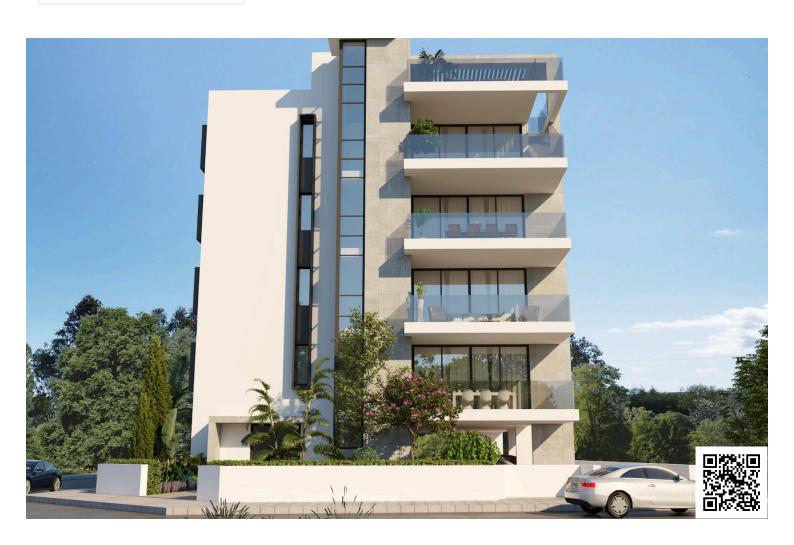

# Modern 1 Bedroom Penthouse Apartment in Prodromos Larnaca (11456)

Prodromos/Christopolitisa, Larnaca

€239,200 +VAT

### **Description**

Modern 1 Bedroom Penthouse Apartment in Prodromos Larnaca (11456)

Experience contemporary living in this elegant 1-bedroom apartment located in a sought-after area of Larnaca, just steps away from Zorpas Bakery, doctors' offices, major supermarkets like Sklavenitis, and Prodromos Primary School. Whether you're an investor or looking for your first home, this property blends convenience, quality, and style in one smart package.

?1 Bedroom | ?1 Bathroom | ? 57 m<sup>2</sup> Covered Area + 15 m<sup>2</sup> Veranda + 27.5m<sup>2</sup> Roof Garden

?? Completion: December 2026 | ? €239.200 + VAT

? 4th Floor of 4 | ? 1 Parking Space | ? Energy Class: A+