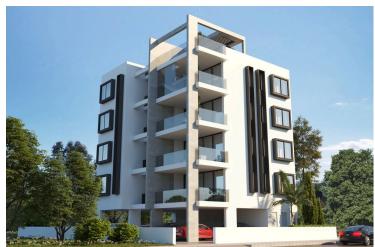

# Modern 1 Bedroom Penthouse Apartment in Prodromos Larnaca (11456)

Prodromos/Christopolitisa, Larnaca

€239,200 +VAT

### **Description**

Modern 1 Bedroom Penthouse Apartment in Prodromos Larnaca (11456)

Experience contemporary living in this elegant 1-bedroom apartment located in a sought-after area of Larnaca, just steps away from Zorpas Bakery, doctors' offices, major supermarkets like Sklavenitis, and Prodromos Primary School. Whether you're an investor or looking for your first home, this property blends convenience, quality, and style in one smart package.

?1 Bedroom | ?1 Bathroom | ? 57 m<sup>2</sup> Covered Area + 15 m<sup>2</sup> Veranda + 27.5m<sup>2</sup> Roof Garden

?? Completion: December 2026 | ? €239.200 + VAT

? 4th Floor of 4 | ? 1 Parking Space | ? Energy Class: A+