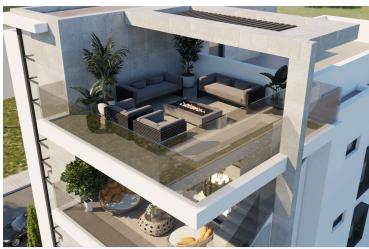

?1 Bedroom | ?1 Bathroom | ? 57 m<sup>2</sup> Covered Area + 15 m<sup>2</sup> Veranda + 27.5m<sup>2</sup> Roof Garden

?? Completion: December 2026 | ? €239.200 + VAT

? 4th Floor of 4 | ? 1 Parking Space | ? Energy Class: A+

Roof garden Shower Thermal insulation