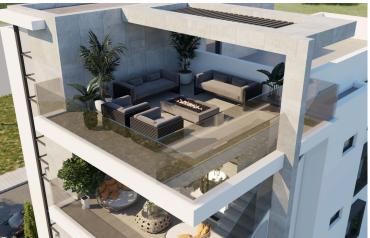

? 2 Bedroom | ? 2 Bathroom | ? 85 m<sup>2</sup> Covered Area + 20 m<sup>2</sup> Veranda
?? Completion: December 2026 | ? €297.000 + VAT
? 3rd Floor of 4 | ? 1 Parking Space | ? Energy Class: A+

Specifications & Comforts Open-plan living and dining area

Thermal insulation & energy-efficient aluminium frames