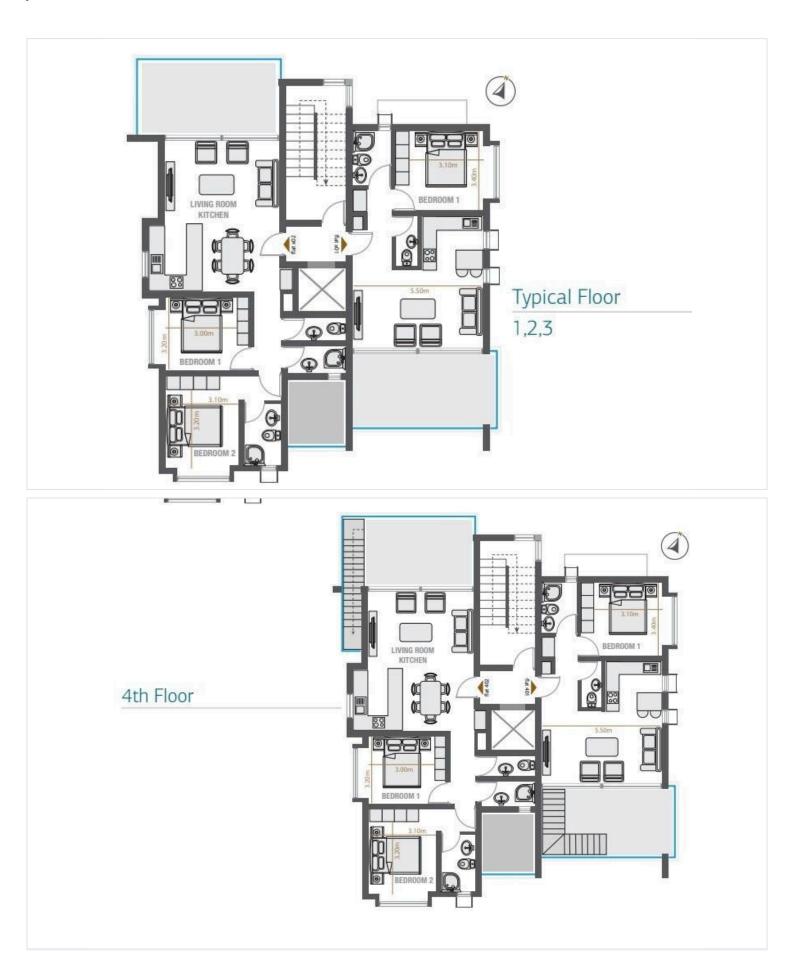

? 2 Bedroom | ? 2 Bathroom | ? 85 m<sup>2</sup> Covered Area + 20 m<sup>2</sup> Veranda
?? Completion: December 2026 | ? €297.000 + VAT
? 3rd Floor of 4 | ? 1 Parking Space | ? Energy Class: A+

### **Floor plans**