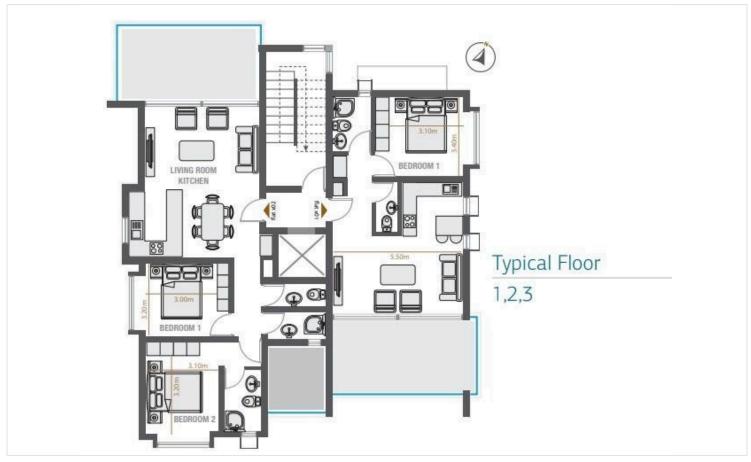

rs' offices, major supermarkets like Sklavenitis, and Prodromos Primary School. Whether you're an investor or looking for your first home, this property blends convenience, quality, and style in one smart package.

? 2 Bedroom | ? 2 Bathroom | ? 85 m $^{2}$  Covered Area + 20 m $^{2}$  Veranda

?? Completion: December 2026 | ? €275,400 + VAT

? 2nd Floor of 4 | ? 1 Parking Space | ? Energy Class: A+

Prime Features

?? Just 100m from all essential amenities

?? Only 400m to public transport & 350m to schools

?? 6km to the airport – ideal for frequent flyers

?? Easy access to major roads and the highway

?? Located in a peaceful yet central neighborhood

Specifications & Comforts

Open-plan living and dining area

Thermal insulation & energy-efficient aluminium frames





# Floor plans









# **Additional information**

### **Facilities**

Aircondition, Provision Elevator Heating, Provision

Parking, Covered Solar water heater Storage

**Features** 

CCTV (provision) Combined kitchen and dining area

Double glazing Easy access to highway Easy access to main roads

Energy efficient doors/windows Entrance gate Entrance gate, automated

Granite countertops Investment opportunity Modern design

Near amenities Near bus route Open plan

Pressurized water system Shower Thermal insulation

**Distances** 

Amenities

100 m

Airport



6 km

Public transport



400 m

Schools



350 m

#### Contact us



Stefania Spyridou

(+357) 99810880

(1337) 33810880

stephaniaspyridou@gmail.com