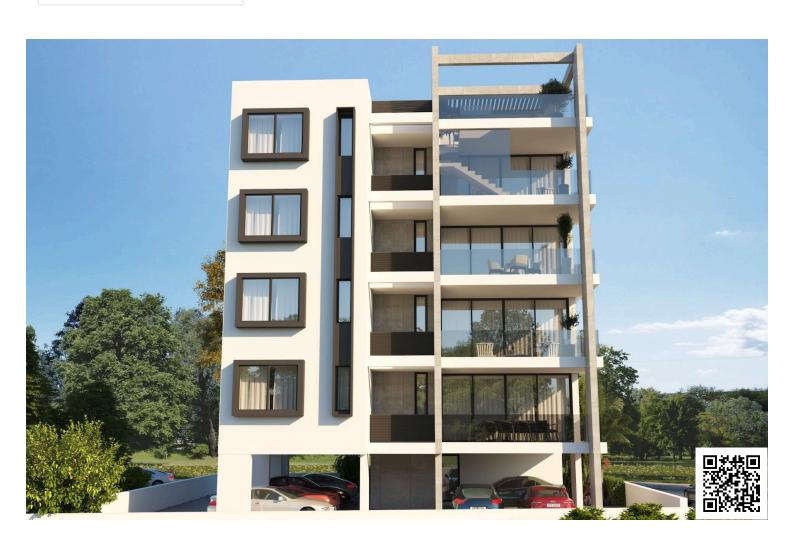

# Modern 2 Bedroom Apartment in Prodromos Larnaca (11453)

Prodromos/Christopolitisa, Larnaca

€275,400 +VAT

### **Description**

Modern 2 Bedroom Apartment in Prodromos Larnaca (11453)

Experience contemporary living in this elegant 2-bedroom apartment located in a sought-after area of Larnaca, just steps away from Zorpas Bakery, doctors' offices, major supermarkets like Sklavenitis, and Prodromos Primary School. Whether you're an investor or looking for your first home, this property blends convenience, quality, and style in one smart package.

? 2 Bedroom | ? 2 Bathroom | ? 85 m $^{2}$  Covered Area + 20 m $^{2}$  Veranda

?? Completion: December 2026 | ? €275,400 + VAT

? 2nd Floor of 4 | ? 1 Parking Space | ? Energy Class: A+

Prime Features

?? Just 100m from all essential amenities

?? Only 400m to public transport & 350m to schools

?? 6km to the airport – ideal for frequent flyers

?? Easy access to major roads and the highway

?? Located in a peaceful yet central neighborhood

Specifications & Comforts

Open-plan living and dining area

Thermal insulation & energy-efficient aluminium frames