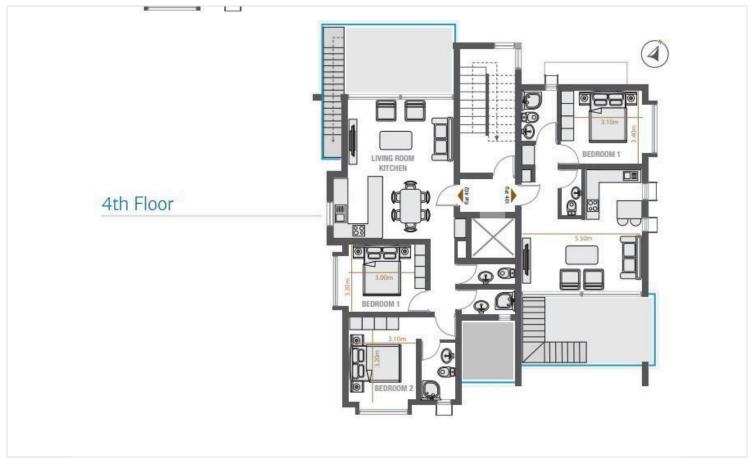

' offices, major supermarkets like Sklavenitis, and Prodromos Primary School. Whether you're an investor or looking for your first home, this property blends convenience, quality, and style in one smart package.

? 2 Bedroom | ? 2 Bathroom | ? 85 m $^{2}$  Covered Area + 20 m $^{2}$  Veranda

?? Completion: December 2026 | ? €275,400 + VAT

? 2nd Floor of 4 | ? 1 Parking Space | ? Energy Class: A+

Prime Features

?? Just 100m from all essential amenities

?? Only 400m to public transport & 350m to schools

?? 6km to the airport – ideal for frequent flyers

?? Easy access to major roads and the highway

?? Located in a peaceful yet central neighborhood

Specifications & Comforts

Open-plan living and dining area

Thermal insulation & energy-efficient aluminium frames





# Floor plans









# **Additional information**

### **Facilities**

Aircondition, Provision Elevator Heating, Provision

Parking, Covered Solar water heater Storage

**Features** 

CCTV (provision) Combined kitchen and dining area

Double glazing Easy access to highway Easy access to main roads

Energy efficient doors/windows Entrance gate Entrance gate, automated

Granite countertops Investment opportunity Modern design

Near amenities Near bus route Open plan

Pressurized water system Shower Thermal insulation

**Distances** 

Amenities

100 m

Airport



6 km

Public transport



400 m

Schools



350 m

#### Contact us



Stefania Spyridou

(+357) 99810880

(1337) 33810880

stephaniaspyridou@gmail.com