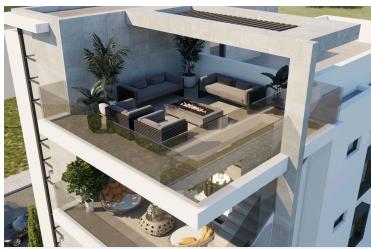

? 2 Bedroom | ? 2 Bathroom | ? 85 m $^{2}$  Covered Area + 20 m $^{2}$  Veranda

?? Completion: December 2026 | ? €275,400 + VAT

? 2nd Floor of 4 | ? 1 Parking Space | ? Energy Class: A+

Prime Features

?? Just 100m from all essential amenities

Open-plan living and dining area

Thermal insulation & energy-efficient aluminium frames