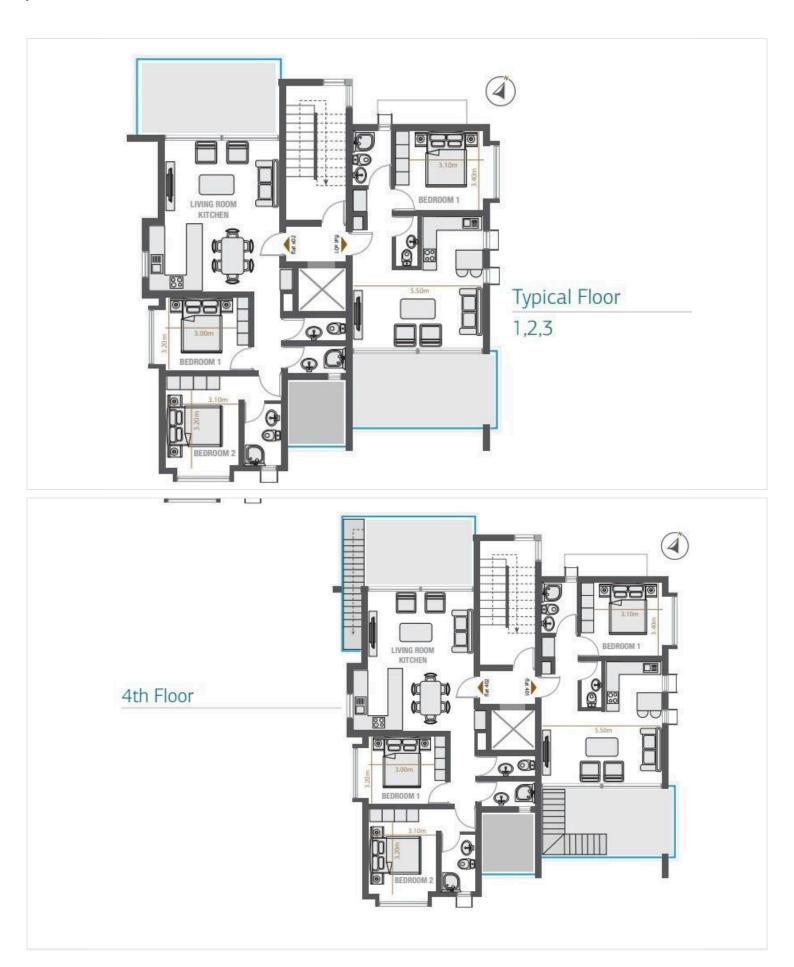

### **Floor plans**

? 1 Bedroom | ? 1 Bathroom | ? 57 m<sup>2</sup> Covered Area + 20 m<sup>2</sup> Veranda
?? Completion: December 2026 | ? €188,000 + VAT
? 1st Floor of 4 | ? 1 Parking Space | ? Energy Class: A+