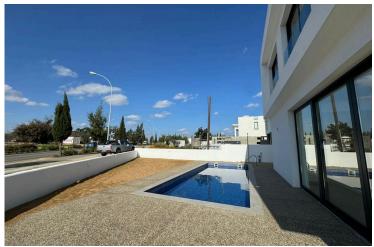

### Key Features:

- ? 3 Bedrooms | ? 2 Bathrooms + 1 Guest WC
- ? All Electrical Appliances Included
- ? Plot Size: 340 m<sup>2</sup> | Covered Area: 145 m<sup>2</sup>
- ???? Private Swimming Pool (3m x 8m)
- ? Granite Kitchen Worktops & High-Quality Sanitary Fixtures
- ? Double-Glazed Aluminium Windows with Thermal Insulation
- ?? Full Air Conditioning in All Rooms | Energy Efficiency: A