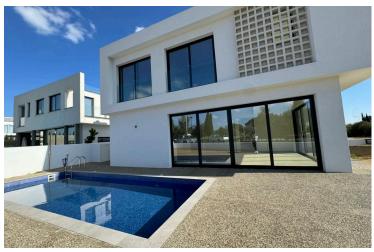

### Key Features:

- ? 3 Bedrooms | ? 2 Bathrooms + 1 Guest WC
- ? All Electrical Appliances Included
- ? Plot Size: 340 m<sup>2</sup> | Covered Area: 145 m<sup>2</sup>
- ???? Private Swimming Pool (3m x 8m)
- ? Granite Kitchen Worktops & High-Quality Sanitary Fixtures
- ? Double-Glazed Aluminium Windows with Thermal Insulation
- ?? Full Air Conditioning in All Rooms | Energy Efficiency: A