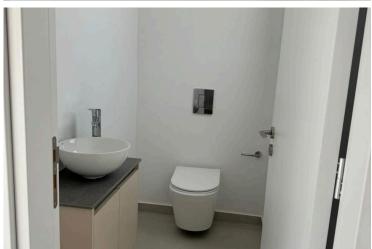

### Key Features:

- ? 3 Bedrooms | ? 2 Bathrooms + 1 Guest WC
- ? All Electrical Appliances Included
- ? Plot Size: 340 m<sup>2</sup> | Covered Area: 145 m<sup>2</sup>
- ???? Private Swimming Pool (3m x 8m)
- ? Granite Kitchen Worktops & High-Quality Sanitary Fixtures
- ? Double-Glazed Aluminium Windows with Thermal Insulation
- ?? Full Air Conditioning in All Rooms | Energy Efficiency: A