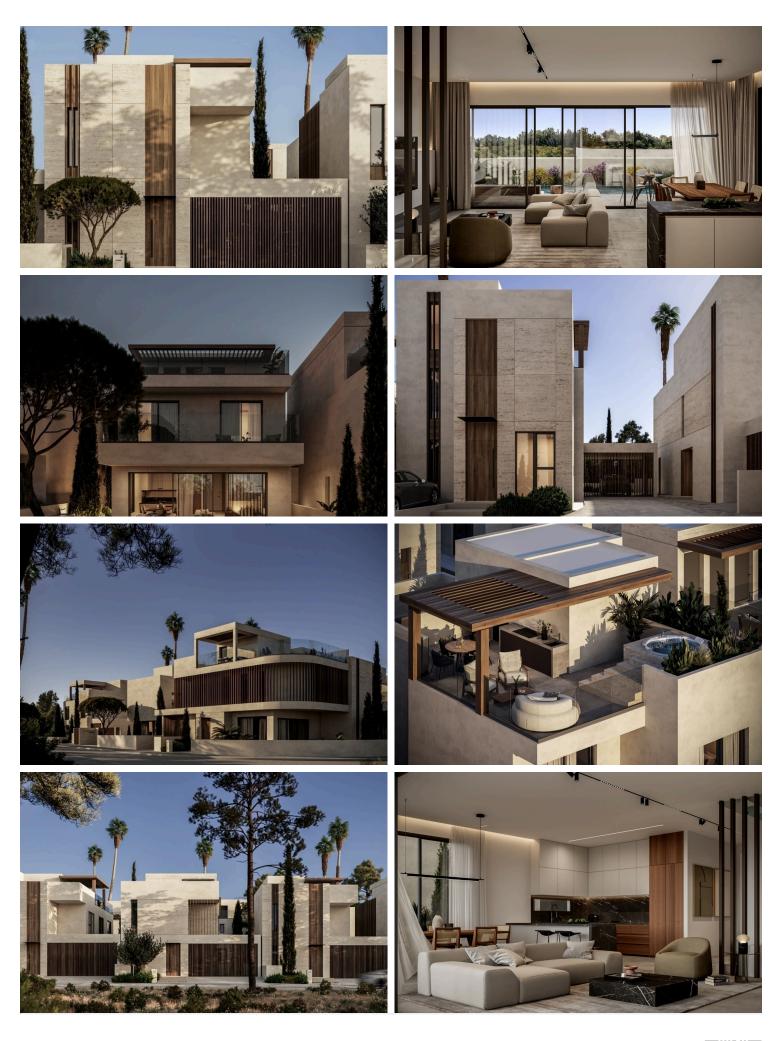

### Description

Modern Detached Villa with 4 Bedrooms in Livadia (11444)

For sale: This stunning detached villa is currently under construction and set to be completed in 2026. Spanning an impressive internal space of 182.2 m2, this modern home features four spacious bedrooms and three stylish bathrooms, perfect for families of all sizes.

Located in the popular Livadia Tourist Area, this villa offers a unique blend of relaxation and convenience. The area is known for its beautiful beaches, vibrant atmosphere, and a variety of dining and shopping options. With easy access to the highway, you'll find yourself just minutes away from major attractions, ensuring that both leisure and daily needs are effortlessly met.

The property is designed with energy efficiency in mind, rated A, making it not only modern but also environmentally friendly. The villa will be situated within a secure gated complex, providing an added layer of safety and peace of mind.

This unfurnished villa presents a fantastic opportunity for you to personalize your dream home. Don't miss out on this exceptional property in Livadia Tourist Area. To learn more, contact Lextrus Real Estate today for further information and to schedule a viewing.