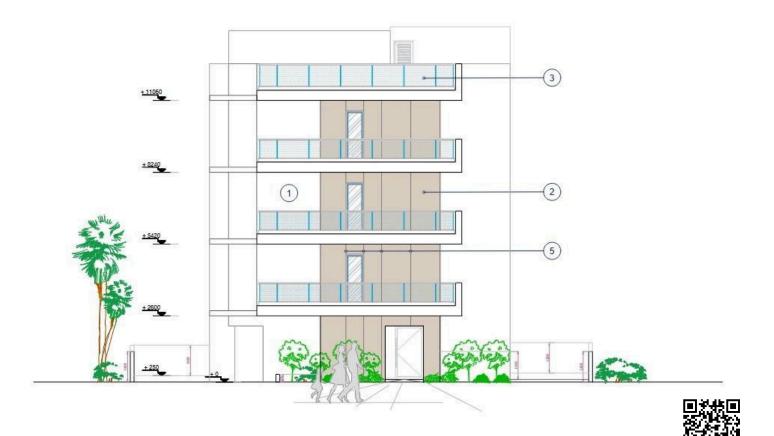

### Description

? Price: €1,865,000 +VAT

? Location: Livadia, Larnaca, Cyprus

? Estimated Completion: 18 months from contract | Move-in Ready: December , 2026

Introducing a rare opportunity to acquire a modern, off-plan apartment building in the serene and rapidly developing area of Livadia, just minutes from the heart of Larnaca. Perfectly positioned in a quiet residential neighborhood, this sleek three-level development offers an unbeatable blend of comfort, style, and long-term rental potential.

? Project Highlights
Total Units: 9 Apartments (Total : 6- 1 Bedroom Apartments , 3 - 2 Bedroom Apartments)

Floors: 3

Covered Internal Areas Total : 519 m<sup>2</sup>

Covered VerandasTotal : 121 m<sup>2</sup>

Roof Garden: 80 m<sup>2</sup>

Basement & Storage Rooms

9 Covered Parking Spaces