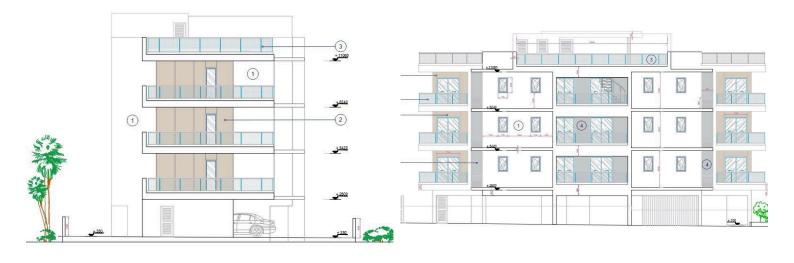

### Description

? Price: €1,865,000 +VAT

? Location: Livadia, Larnaca, Cyprus

? Estimated Completion: 18 months from contract | Move-in Ready: December , 2026

Introducing a rare opportunity to acquire a modern, off-plan apartment building in the serene and rapidly developing area of Livadia, just minutes from the heart of Larnaca. Perfectly positioned in a quiet residential neighborhood, this sleek three-level development offers an unbeatable blend of comfort, style, and long-term rental potential.

? Project Highlights
Total Units: 9 Apartments (Total : 6- 1 Bedroom Apartments , 3 - 2 Bedroom Apartments)

Floors: 3

Covered Internal Areas Total : 519 m<sup>2</sup>

Covered VerandasTotal : 121 m<sup>2</sup>

Roof Garden: 80 m<sup>2</sup>

Basement & Storage Rooms

9 Covered Parking Spaces