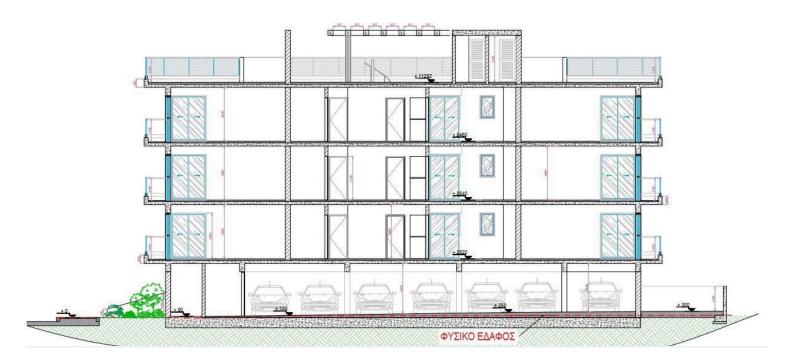

? Project Highlights
Total Units: 9 Apartments (Total : 6- 1 Bedroom Apartments , 3 - 2 Bedroom Apartments)

Floors: 3

Covered Internal Areas Total : 519 m<sup>2</sup>

Covered VerandasTotal : 121 m<sup>2</sup>

Roof Garden: 80 m<sup>2</sup>

Basement & Storage Rooms

9 Covered Parking Spaces