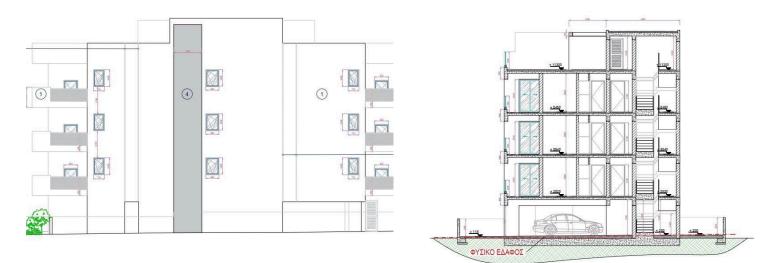

? Project Highlights
Total Units: 9 Apartments (Total : 6- 1 Bedroom Apartments , 3 - 2 Bedroom Apartments)

Floors: 3

Covered Internal Areas Total : 519 m<sup>2</sup>

Covered VerandasTotal : 121 m<sup>2</sup>

Roof Garden: 80 m<sup>2</sup>

Basement & Storage Rooms

9 Covered Parking Spaces