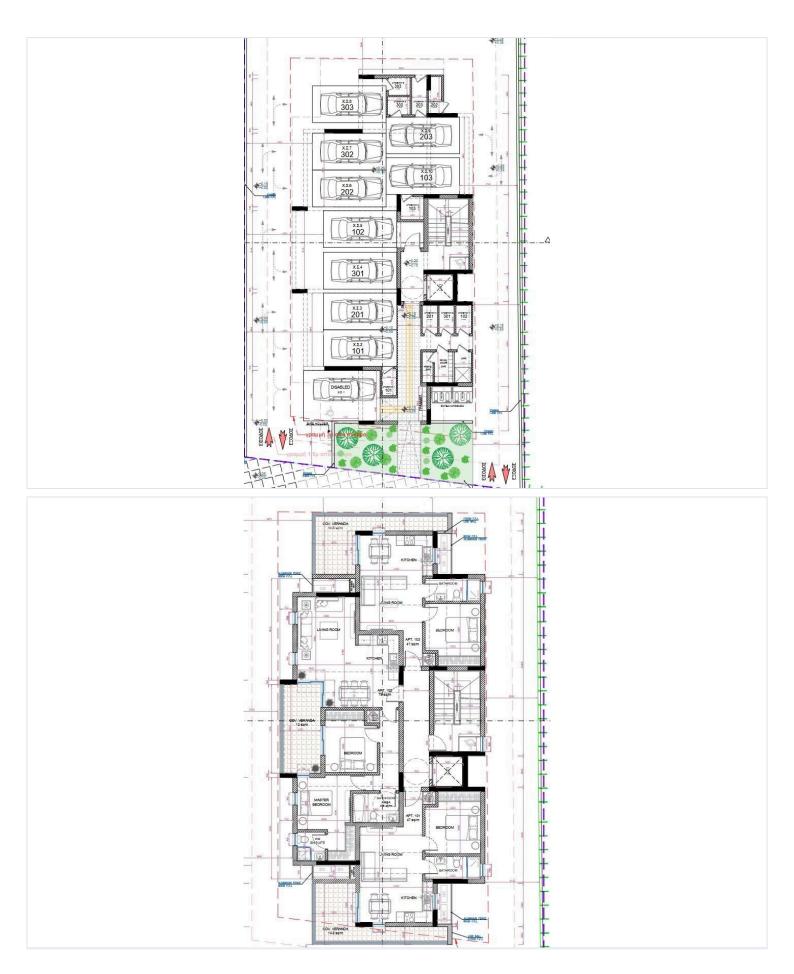

## **Floor plans**

? Project Highlights
Total Units: 9 Apartments (Total : 6- 1 Bedroom Apartments , 3 - 2 Bedroom Apartments)

Floors: 3

Covered Internal Areas Total : 519 m<sup>2</sup>

Covered VerandasTotal : 121 m<sup>2</sup>

Roof Garden: 80 m<sup>2</sup>

Basement & Storage Rooms

9 Covered Parking Spaces