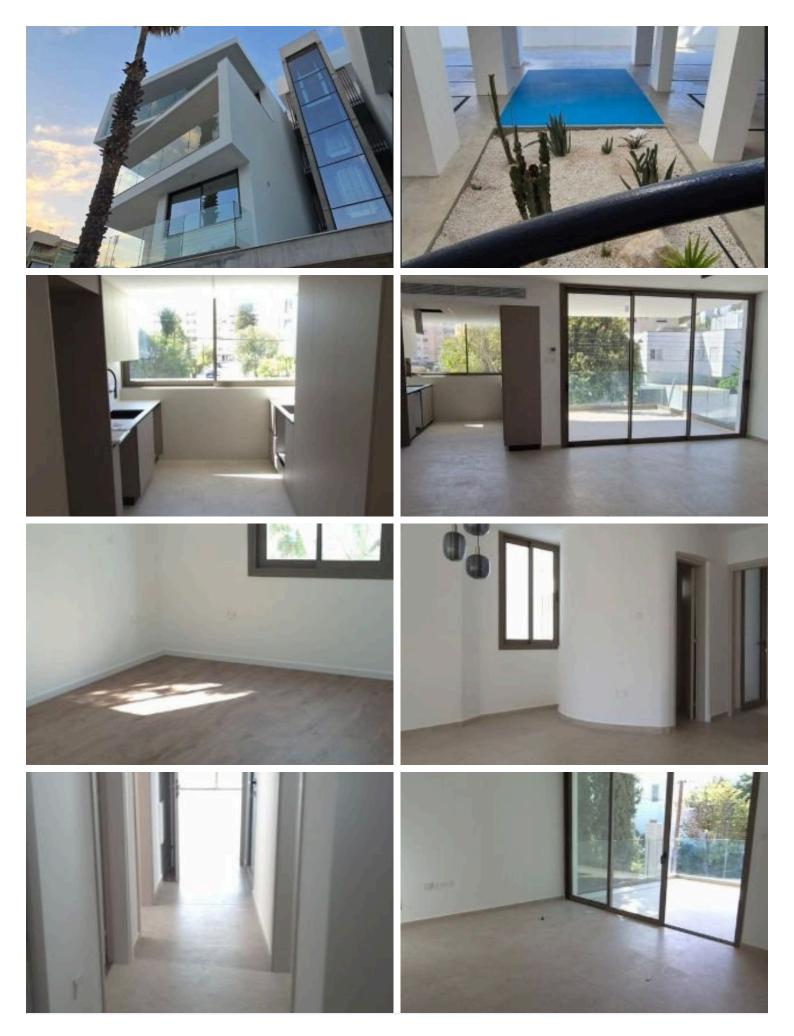

#### **Description**

Modern Fully Furnished 2-Bedroom Apartment in Agios Dometios (11410)

Discover your new home in this stylish two-bedroom apartment located in the heart of Agios Dometios. Currently under construction, this modern space spans 100 m2 and includes 2 bathrooms, designed for both comfort and convenience. Situated on the first floor of a three-story building with an elevator, this unit offers easy access and a secure living environment within a gated complex.

The apartment boasts energy efficiency A, ensuring low utility costs while providing consistent comfort year-round with underfloor heating. Completing this home is a spacious basement, perfect for extra storage.