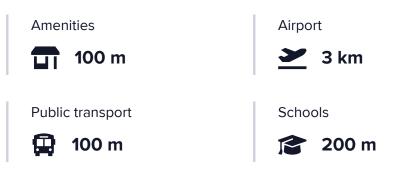

### Distances

Resort

? Strategic Location:

Less than 10 minutes from Larnaca International Airport

Easy access to Larnaca city center, schools, and shops

Adjacent to a public road