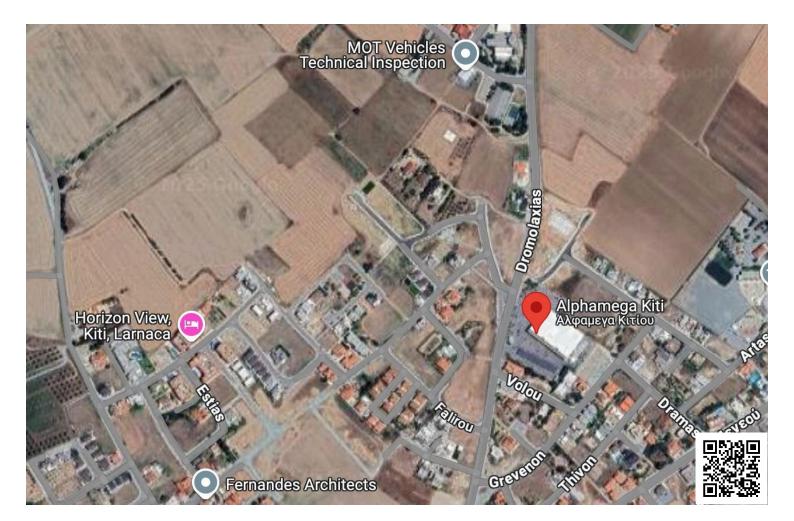

### Description

Prime Development Opportunity – 33,780m<sup>2</sup> Land in Kiti, Larnaca | Ideal for Residential Project (11407)

```
? Location: Kiti, Larnaca – Near Alphamega
? Price: €1,650,000 +VAT
? Total Area: 33,780 m<sup>2</sup>
```

? Zones:

- H3 Residential (50%) | Density: 60%
- Γ3 Agricultural (48%)
- Z3 Protection Zone (2%)

Property Highlights:

A rare investment opportunity to acquire a large-scale developmental plot of 33,780m<sup>2</sup> located in Kiti, one of Larnaca's most up-and-coming residential areas. Situated just moments from Alphamega supermarket, major bus routes, and essential amenities, this parcel offers incredible potential for a well-designed residential project.

? Strategic Location:

Less than 10 minutes from Larnaca International Airport

Easy access to Larnaca city center, schools, and shops

Adjacent to a public road