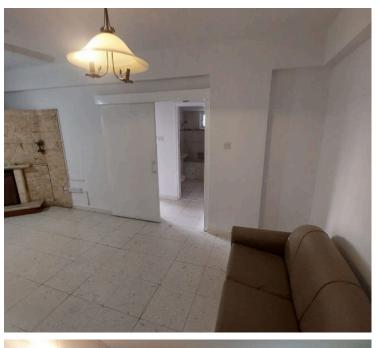

#### **Description**

Fully Furnished 2 Bedroom Apartment in Drosia (11392)

For sale is a stunning, key-ready apartment located in the charming area of Drosia. This well-appointed property spans 85 m<sup>2</sup> and features two spacious bedrooms and a modern bathroom, perfect for comfortable living. Situated on the second floor of a three-story building with elevator access, this apartment offers both convenience and ease.

Built in 2007, the apartment has been fully furnished, making it an ideal choice for anyone looking to move straight in. The property includes a central air conditioning system, ensuring a pleasant atmosphere year-round.