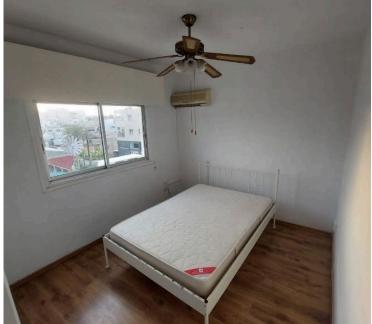

#### **Description**

Fully Furnished 2 Bedroom Apartment in Drosia (11392)

For sale is a stunning, key-ready apartment located in the charming area of Drosia. This well-appointed property spans 85 m<sup>2</sup> and features two spacious bedrooms and a modern bathroom, perfect for comfortable living. Situated on the second floor of a three-story building with elevator access, this apartment offers both convenience and ease.

Built in 2007, the apartment has been fully furnished, making it an ideal choice for anyone looking to move straight in. The property includes a central air conditioning system, ensuring a pleasant atmosphere year-round.