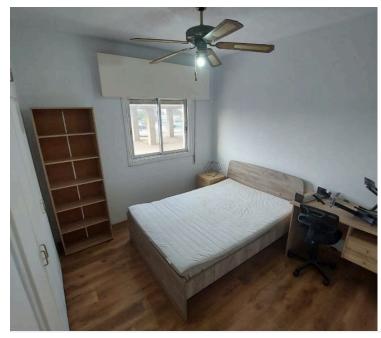

#### **Description**

Fully Furnished 2 Bedroom Apartment in Drosia (11392)

For sale is a stunning, key-ready apartment located in the charming area of Drosia. This well-appointed property spans 85 m<sup>2</sup> and features two spacious bedrooms and a modern bathroom, perfect for comfortable living. Situated on the second floor of a three-story building with elevator access, this apartment offers both convenience and ease.

Built in 2007, the apartment has been fully furnished, making it an ideal choice for anyone looking to move straight in. The property includes a central air conditioning system, ensuring a pleasant atmosphere year-round.