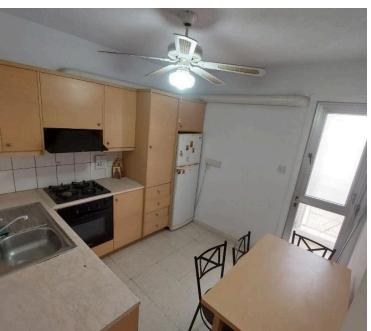

#### **Description**

Fully Furnished 2 Bedroom Apartment in Drosia (11392)

For sale is a stunning, key-ready apartment located in the charming area of Drosia. This well-appointed property spans 85 m<sup>2</sup> and features two spacious bedrooms and a modern bathroom, perfect for comfortable living. Situated on the second floor of a three-story building with elevator access, this apartment offers both convenience and ease.

Built in 2007, the apartment has been fully furnished, making it an ideal choice for anyone looking to move straight in. The property includes a central air conditioning system, ensuring a pleasant atmosphere year-round.