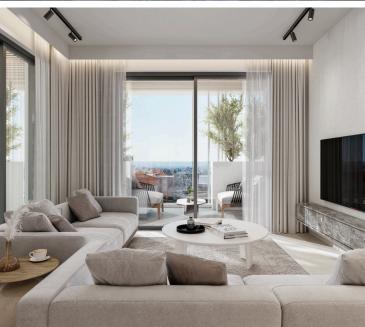

#### **Description**

Stylish 2-Bedroom Apartment with Large Veranda in Ypsonas, Limassol (11391)

2 Bedrooms, 2 Bathrooms

78 m<sup>2</sup> internal area with a 19 m<sup>2</sup> covered veranda and roof garden 38 m<sup>2</sup>

Price: €320,000 +VAT

Location: Ypsonas, Limassol

Key Features:

Provisions for air conditioning and electric heating
Natural ventilation in both the kitchen and bathroom
Covered parking for secure vehicle storage
Dedicated laundry spot and storage room
Kitchen veranda for outdoor relaxation or dining