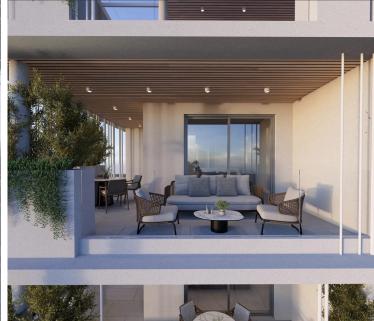

#### **Description**

Stylish 2-Bedroom Apartment with Large Veranda in Ypsonas, Limassol (11391)

2 Bedrooms, 2 Bathrooms

78 m<sup>2</sup> internal area with a 19 m<sup>2</sup> covered veranda and roof garden 38 m<sup>2</sup>

Price: €320,000 +VAT

Location: Ypsonas, Limassol

Key Features:

Provisions for air conditioning and electric heating
Natural ventilation in both the kitchen and bathroom
Covered parking for secure vehicle storage
Dedicated laundry spot and storage room
Kitchen veranda for outdoor relaxation or dining