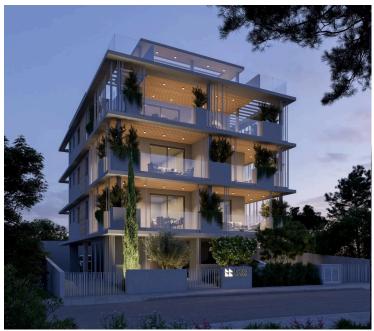

# Stylish 2-Bedroom Apartment with Large Veranda in Ypsonas, Limassol (11391)

Ypsonas, Limassol

€320,000 +VAT

#### **Description**

Stylish 2-Bedroom Apartment with Large Veranda in Ypsonas, Limassol (11391)

2 Bedrooms, 2 Bathrooms

78 m<sup>2</sup> internal area with a 19 m<sup>2</sup> covered veranda and roof garden 38 m<sup>2</sup>

Price: €320,000 +VAT

Location: Ypsonas, Limassol

Key Features:

Provisions for air conditioning and electric heating
Natural ventilation in both the kitchen and bathroom
Covered parking for secure vehicle storage
Dedicated laundry spot and storage room
Kitchen veranda for outdoor relaxation or dining