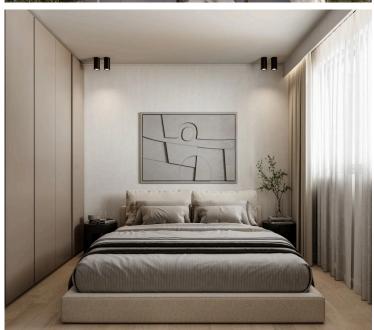

#### **Description**

Stylish 2-Bedroom Apartment with Large Veranda in Ypsonas, Limassol (11391)

2 Bedrooms, 2 Bathrooms

78 m<sup>2</sup> internal area with a 19 m<sup>2</sup> covered veranda and roof garden 38 m<sup>2</sup>

Price: €320,000 +VAT

Location: Ypsonas, Limassol

Key Features:

Provisions for air conditioning and electric heating
Natural ventilation in both the kitchen and bathroom
Covered parking for secure vehicle storage
Dedicated laundry spot and storage room
Kitchen veranda for outdoor relaxation or dining