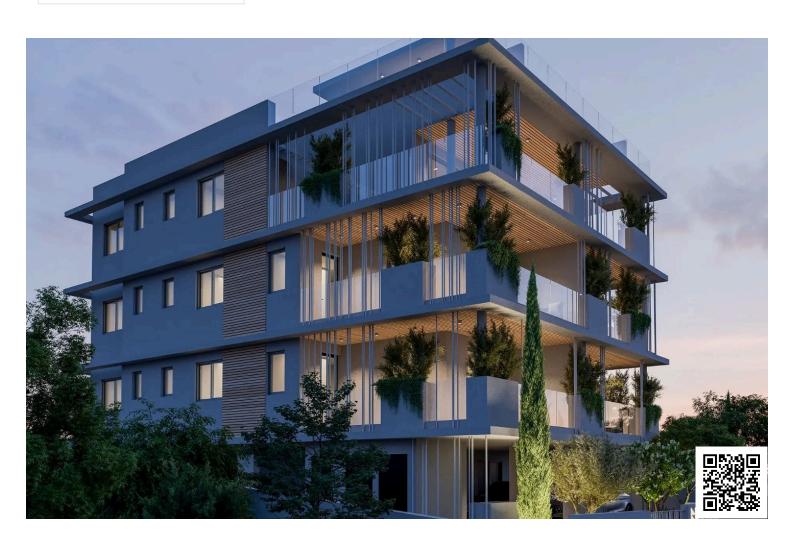

# Stylish 2-Bedroom Apartment with Large Veranda in Ypsonas, Limassol (11391)

Ypsonas, Limassol

€320,000 +VAT

#### **Description**

Stylish 2-Bedroom Apartment with Large Veranda in Ypsonas, Limassol (11391)

2 Bedrooms, 2 Bathrooms

78 m<sup>2</sup> internal area with a 19 m<sup>2</sup> covered veranda and roof garden 38 m<sup>2</sup>

Price: €320,000 +VAT

Location: Ypsonas, Limassol

Key Features:

Provisions for air conditioning and electric heating
Natural ventilation in both the kitchen and bathroom
Covered parking for secure vehicle storage
Dedicated laundry spot and storage room
Kitchen veranda for outdoor relaxation or dining