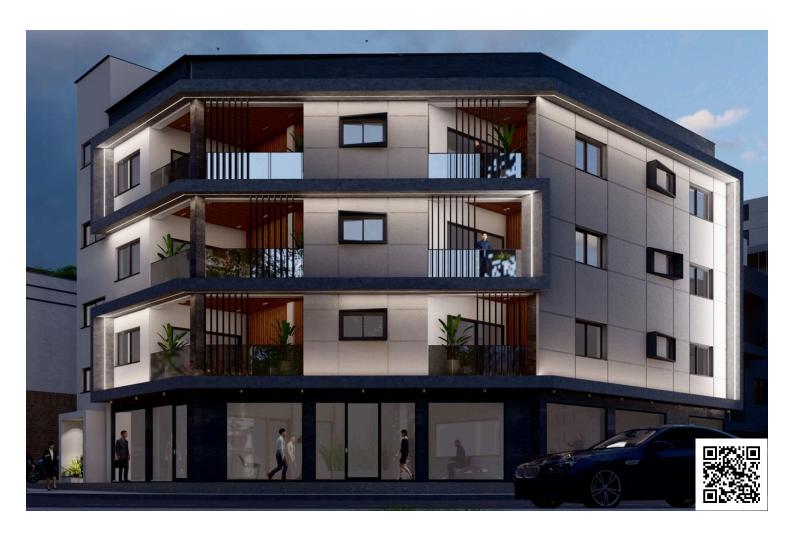

# Modern Residential Building in Apostolos Andreas, Limassol (11390)

Apostolos Andreas, Limassol

€4,500,000 +VAT

## **Description**

Modern Residential Building in Apostolos Andreas, Limassol (11390)

Under construction building with 4 floors

Delivery date: September 2025

Ground floor:

Total covered area 250 sq.m.

Dedicated office space 207 sq.m.

Office 1: 50.74 sqm

Office 2: 156.27 sqm

Featuring:

Parking spaces, storage rooms and spacious lobby of 44 sq.m.

Residential Units from 1st to 3rd floor: total size 693 sqm (9 apartments)

Each floor: total covered area including verandas 272 sq.m. offering 3 apartments as following: