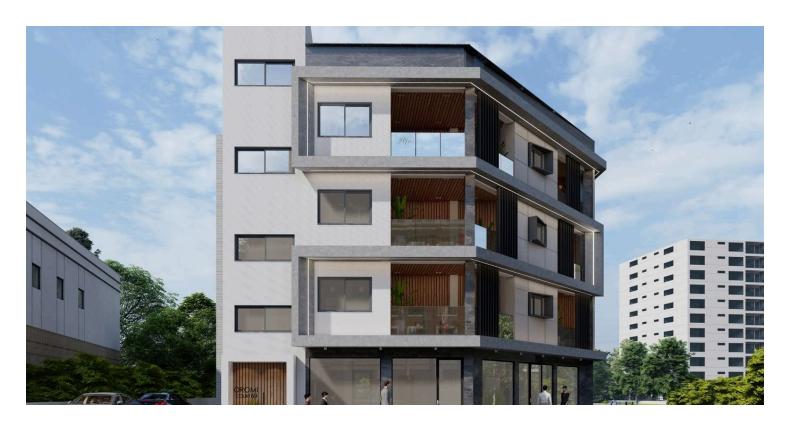

# Modern Residential Building in Apostolos Andreas, Limassol (11390)

Apostolos Andreas, Limassol

€4,500,000 +VAT

## **Description**

Modern Residential Building in Apostolos Andreas, Limassol (11390)

Under construction building with 4 floors

Delivery date: September 2025

Ground floor:

Total covered area 250 sq.m.

Dedicated office space 207 sq.m.

Office 1: 50.74 sqm

Office 2: 156.27 sqm

Featuring:

Parking spaces, storage rooms and spacious lobby of 44 sq.m.

Residential Units from 1st to 3rd floor: total size 693 sqm (9 apartments)

Each floor: total covered area including verandas 272 sq.m. offering 3 apartments as following: