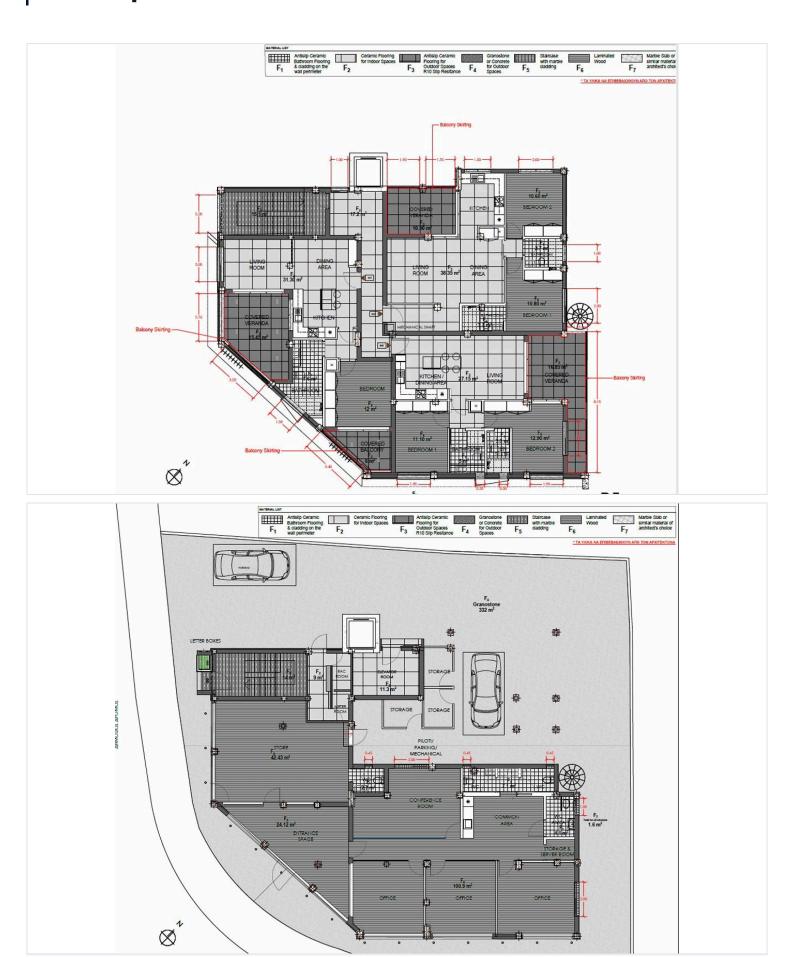

# Floor plans

## **Description**

Modern Residential Building in Apostolos Andreas, Limassol (11390)

Under construction building with 4 floors

Delivery date: September 2025

Ground floor:

Total covered area 250 sq.m.

Dedicated office space 207 sq.m.

Office 1: 50.74 sqm

Office 2: 156.27 sqm

Featuring:

Parking spaces, storage rooms and spacious lobby of 44 sq.m.

Residential Units from 1st to 3rd floor: total size 693 sqm (9 apartments)

Each floor: total covered area including verandas 272 sq.m. offering 3 apartments as following:

1. One-Bedroom – 67 sqm indoor + 18 sqm veranda

2024

**⊘** A

Concrete

Concrete