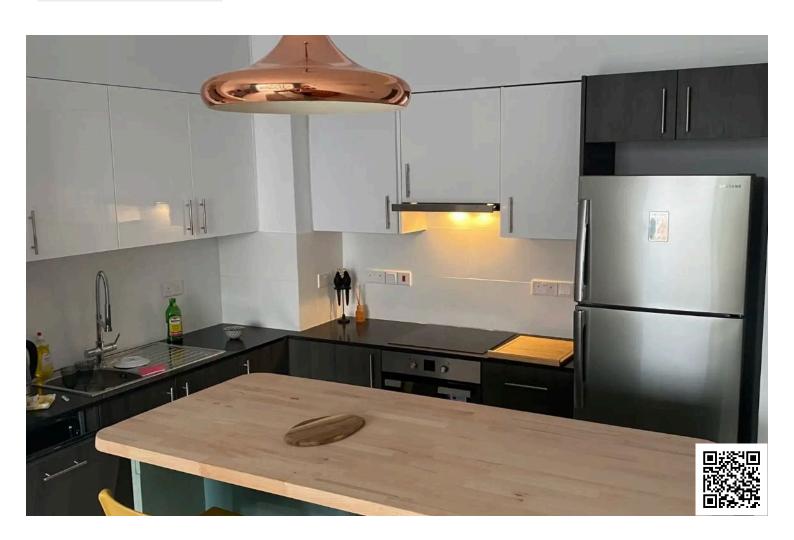

# **Description**

Welcome to this modern and stylish apartment located in the heart of Livadia. This delightful space features 85 square meters of internal living area, offering plenty of room for comfort and convenience. With two well-sized bedrooms and two bathrooms, this rental is perfect for families or professionals seeking a contemporary lifestyle.

Built in 2023, this apartment boasts an energy efficiency rating of A+, ensuring you enjoy lower utility costs while living in comfort. The second floor location provides a peaceful ambiance while allowing for natural light to fill the space. Fully furnished with elegant touches, this home is ready for you to move in and start enjoying.