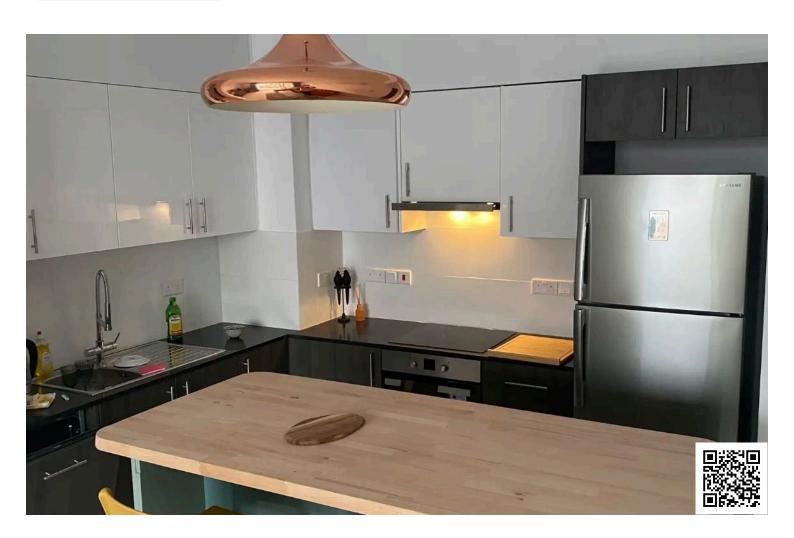

# **Description**

Welcome to this modern and stylish apartment located in the heart of Livadia. This delightful space features 85 square meters of internal living area, offering plenty of room for comfort and convenience. With two well-sized bedrooms and two bathrooms, this rental is perfect for families or professionals seeking a contemporary lifestyle.

Built in 2023, this apartment boasts an energy efficiency rating of A+, ensuring you enjoy lower utility costs while living in comfort. The second floor location provides a peaceful ambiance while allowing for natural light to fill the space. Fully furnished with elegant touches, this home is ready for you to move in and start enjoying.